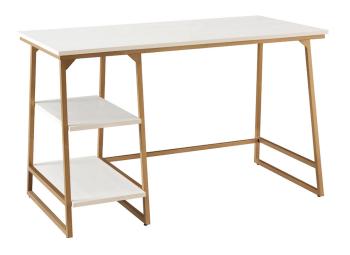

## Reversible Stepped Tier Shelf Desk White Herringbone/Gold

## **SPECIFICATIONS**

MATERIAL CONSTRUCTION: Metal **ASSEMBLY REQUIRED:** Yes

TOOLS NEEDED FOR ASSEMBLY: Allen Wrench SHELF #1 DIMENSIONS: 11.65" L x 17.44" W SHELF #2 DIMENSIONS: 11.81" L x 20.98" W

**ADJUSTABLE SHELVES:** No

**ADJUSTABLE FEATURE:** Shelves can be on left or right

ASSEMBLED DIMENSIONS: 30" H × 48" L × 24" W

KNEE SPACE DEPTH: 17.44" KNEE SPACE WIDTH: 32.76" ASSEMBLED WEIGHT: 17.5 lbs. **TOP MATERIAL:** Melamine SIDES MATERIAL: Metal LEG MATERIAL: Metal FRAME COLOR: Gold

TOP COLOR: White Herringbone

**COLLAPSIBLE:** No

WARRANTY: I-Year limited warranty

TITLEVI COMPLIANT:

PROP 65 HARMFUL MATERIAL: Formaldehyde

TYPE: JOB:

**ORDER CODE: APPROVALS:**