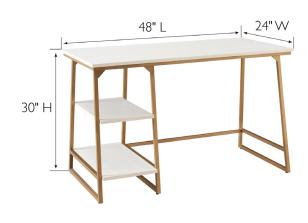

**ADJUSTABLE FEATURE:** Shelves can be on left or right

ASSEMBLED DIMENSIONS: 30" H × 48" L × 24" W

KNEE SPACE DEPTH: 17.44" KNEE SPACE WIDTH: 32.76" ASSEMBLED WEIGHT: 17.5 lbs. **TOP MATERIAL:** Melamine SIDES MATERIAL: Metal LEG MATERIAL: Metal FRAME COLOR: Gold