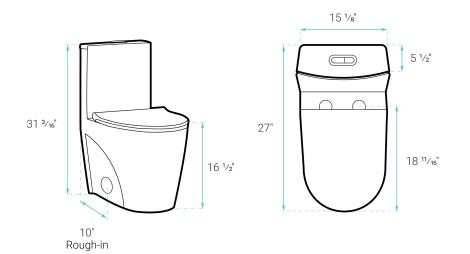

#### Installation:

- Floor mount
- 10" rough-in

### Specifications:

- N.W: 107.93 lb.

- L: 27" x W: 15 1/8" x H: 31 3/16"