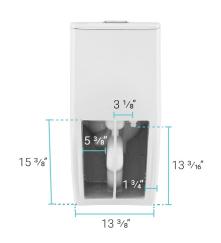

## St. Tropez

# One-Piece Toilet SM-1T274



#### **Included Parts:**

- QQ Feet: SM-QQF06

- Quick-Release Seat: SM-QRS54

- Tank Lid: SM-TTL54- Fill Valve: SM-TPT02- Flush Valve: SM-TPT54

- Dual Flush Push Button: SM-TPT16

- Side Bolt Covers: SM-TPT10

- Wax Ring & Toilet Bolts: SM-TPT01



#### Features:

- One-piece, seamless, easy-to-clean design
- Glazed ceramic, skirted trapway
- Elongated bowl
- 16.5" bowl height with seat
- Dual, Vortex™ flush 1.1/1.6 GPF
- Quick-release, soft-close seat

#### Installation:

- Floor mount
- 10" rough-in

#### Colors & Finishes:

☐ White: SM-1T274

### Specifications:

- N.W: 107.93 lb.

- L: 27" x W: 15 1/8" x H: 31 3/16"