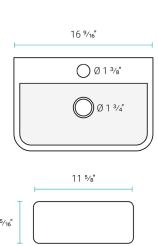

### Specifications:

- N.W: 19.84 lb.

- L: 16 <sup>9</sup>/<sub>16</sub>" x W: 11 <sup>5</sup>/<sub>8</sub>" x H: 4 <sup>15</sup>/<sub>16</sub>"

- Inner Sink: L: 16 1/4" x W: 8 1/2" x H: 4 3/8"

- Basin Depth: 4 3/8"