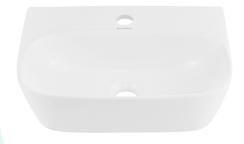

## Wall-Mount Sink

SM-WS329

#### Features:

- Sleek, seamless design
- Glazed ceramic
- Standard 1 3/4" drain hole
- Standard 1 3/8" faucet hole

#### Colors & Finishes:

☐ White: SM-WS329