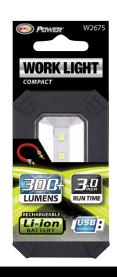

## 320LM COMPACT LI-ION

## UMENS

| SPECIFICATIONS: |       |
|-----------------|-------|
| Lumens:         | 320   |
| Run Time:       | 3 hr. |

| Item #                            | Inner         | Master                          | UPC                         |
|-----------------------------------|---------------|---------------------------------|-----------------------------|
| W2675                             | 8 (Min)       | 96                              | 039564144820                |
| • Features high output wide angle |               | • Specifications: 320 Lumens, 3 |                             |
| LEDs for a f                      | lood of light |                                 | hr run time, 1000mAh, 3.7V; |
| Rare earth magnet on back for     |               | Dimensions: 3 x 1 75 x 0 8"     |                             |