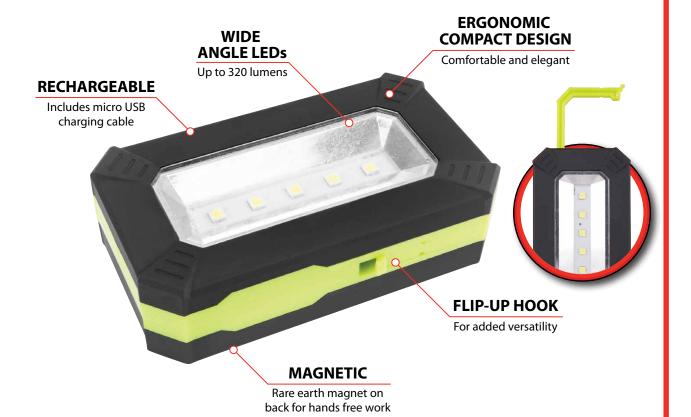

## UMENS

| SPECIFICATIONS: |       |
|-----------------|-------|
| Lumens:         | 320   |
| Run Time:       | 3 hr. |

| Item #                            | Inner         | Master                          | UPC                         |
|-----------------------------------|---------------|---------------------------------|-----------------------------|
| W2675                             | 8 (Min)       | 96                              | 039564144820                |
| • Features high output wide angle |               | • Specifications: 320 Lumens, 3 |                             |
| LEDs for a f                      | lood of light |                                 | hr run time, 1000mAh, 3.7V; |
| Rare earth magnet on back for     |               | Dimensions: 3 x 1 75 x 0 8"     |                             |

- Rare earth magnet on back for hands free work
- Flip-up hook for added versatility
- **Dimensions: 3 x 1.75 x 0.8** (75 x 44 x 20mm)
- Built-in rechargeable lithium ion battery - includes micro USB charging cable