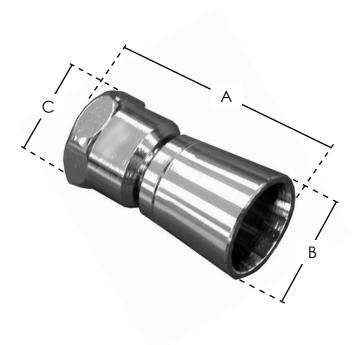

www.plumbest.com

| PART NO.  | DESCRIPTION | A      | В  | C       |
|-----------|-------------|--------|----|---------|
| □ S01-013 | 1" Chrome   | 1 3/4" | 1" | 1 1/16" |

Jones Stephens Corporation

3249 Moody Parkway • Moody, Alabama 35004 Toll Free Phone: 1-800-355-6637 • Toll Free Fax: 1-800-462-6991