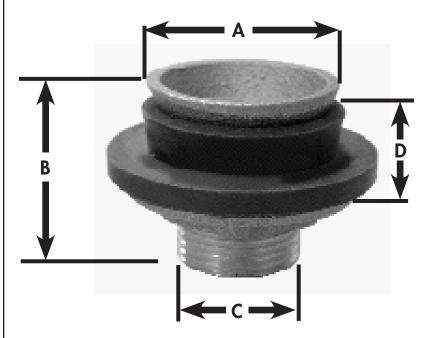

| PART NO.  | DESCRIPTION  | Α      | В      | С      | D    |
|-----------|--------------|--------|--------|--------|------|
| □ C27-202 | 2" x 1 -1/2" | 2-3/4″ | 1-3/4″ | 1-7/8″ | 5/8″ |