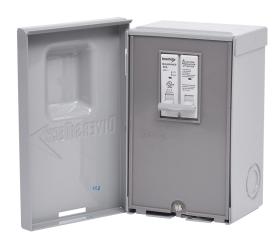

#### Product

Air Conditioning Disconnect

#### Purpose

This Molded Case Switch Disconnect is designed to meet the current code requirements of a disconnecting means for air conditioning installations and also could be used for refrigeration, swimming pools, and outdoor lighting applications.

#### **Features**

- 60A Rated
- Single-phase, two-wire, 240 VAC or split-phase, 3-wire 240 VAC
- Molded Case Switch with Color Coded On-Off Switch Indicators
- NEMA 3R Rated Metallic Enclosure for Outdoor
- Side Open Door Opens More than 180 Degrees for Maximum Access
- Folding Pivot Locking Tab
- Knock-Outs Available on Four Sides