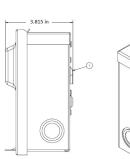

#### **Specifications**

- 60A, 240VAC rated
- NEMA 3R Enclosure
- Non-Fusible Molded Case Switch
- Screw Terminals: 14 3 AWG
- 2-wire or 3-wire configuration
- cULus Listed E226184
- Warranty 1 year

### **General Characteristics**

| Model   | Knockout Sizes             | Amps | Switch Type           | Terminal Type           |
|---------|----------------------------|------|-----------------------|-------------------------|
| DDS-60S | N 1/2 in<br>3/4 in<br>1 in | 60 A | Molded Case<br>Switch | Line, Load,<br>& Ground |
|         |                            |      |                       |                         |