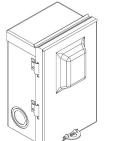

#### **Features**

- 60A Rated
- Single-phase, two-wire, 240 VAC or split-phase, 3-wire 240 VAC
- Molded Case Switch with Color Coded On-Off Switch Indicators
- NEMA 3R Rated Metallic Enclosure for Outdoor
- Side Open Door Opens More than 180 Degrees for Maximum Access
- Folding Pivot Locking Tab
- Knock-Outs Available on Four Sides

#### **Specifications**

- 60A, 240VAC rated
- NEMA 3R Enclosure
- Non-Fusible Molded Case Switch
- Screw Terminals: 14 3 AWG
- 2-wire or 3-wire configuration
- cULus Listed E226184
- Warranty 1 year