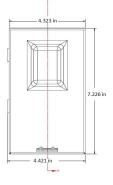

#### **Specifications**

- 60A, 240VAC rated
- NEMA 3R Enclosure
- Non-Fusible Molded Case Switch
- Screw Terminals: 14 3 AWG
- 2-wire or 3-wire configuration
- cULus Listed E226184
- Warranty 1 year

### **General Characteristics**

| Model   | Knockout Sizes             | Amps | Switch Type           | Terminal Type           |
|---------|----------------------------|------|-----------------------|-------------------------|
| DDS-60S | N 1/2 in<br>3/4 in<br>1 in | 60 A | Molded Case<br>Switch | Line, Load,<br>& Ground |
|         |                            |      |                       |                         |