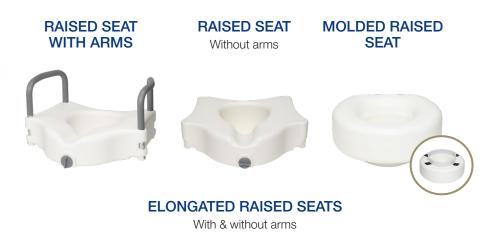

## **FEATURES AND BENEFITS**

- Heavy-duty molded plastic construction
- Lightweight and portable
- Easily affixes to toilet bowl
- Fits most toilets
- Add additional height to the seat
- Tool-free design
- Locking device with larger, heavy-duty worm screw and locking plate (Reorder Nos. 10360–10361)

| Reorder No. | Product Name                              | Max.<br>Capacity | Quantity     | HCPCS |
|-------------|-------------------------------------------|------------------|--------------|-------|
| 10360       | Raised Toilet Seat with Arms              | 300 lb.          | 3/Cs or 1/Cs | E0244 |
| 10361       | Raised Toilet Seat without Arms           | 300 lb.          | 3/Cs or 1/Cs | E0244 |
| 10362       | Molded Raised Plastic Toilet Seat         | 300 lb.          | 3/Cs or 1/Cs | E0244 |
| 10363       | Elongated Raised Toilet Seat with Arms    | 300 lb.          | 3/Cs or 1/Cs | E0244 |
| 10364       | Elongated Raised Toilet Seat without Arms | 300 lb.          | 3/Cs or 1/Cs | E0244 |