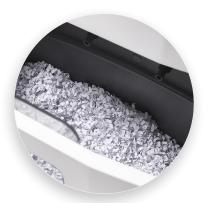

The 4 gallon waste bin features a clear window to view shred level and is easy to empty.

Compact size makes it easy to place the shredder wherever you need it most.