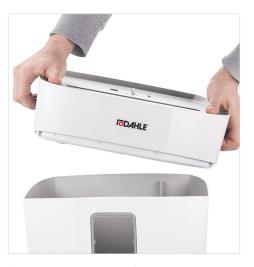

The 4 gallon waste bin features a clear window to view shred level and is easy to empty.

Compact size makes it easy to place the shredder wherever you need it most.