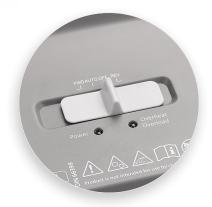

Convenient, easy-to-use controls for simple operation.

Security Level P-4 for the destruction of confidential documents.

Sheet Capacity

Oil-Free Shredding

Jam Protection

CCs, Clips, Staples

German Engineered