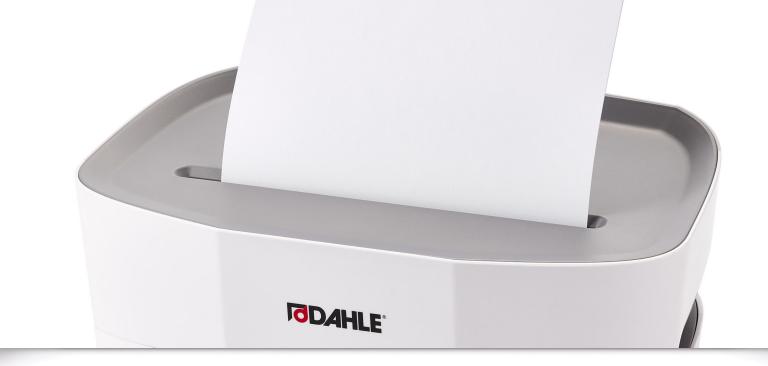

## PaperSAFE® Deskside Shredder

The Dahle PaperSAFE® PS 100 Deskside Shredder is oil-free, hassle-free, and easy to maintain. It features built-in jam protection, a thermally protected motor to prevent overheating, and automatic start/stop convenience. This P-4 shredder produces a %6" x 1%6" particle size and holds up to 4 gallons of shredded waste. It's ideal for destroying financial statements, tax information, or any other confidential documents that should not be seen by others.

Quiet and hassle-free, this deskside shredder is ideal for destroying financial statements, tax information, and other confidential documents.

Prevent jams by simply reversing the motor in the event of an overfeed.