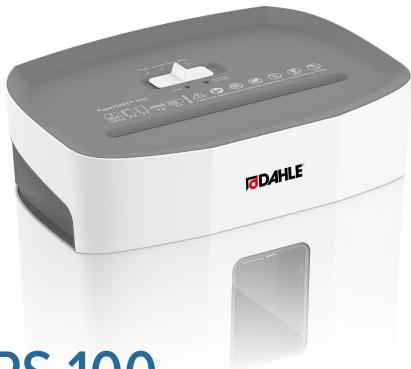

## PaperSAFE® Deskside Shredder

The Dahle PaperSAFE® PS 100 Deskside Shredder is oil-free, hassle-free, and easy to maintain. It features built-in jam protection, a thermally protected motor to prevent overheating, and automatic start/stop convenience. This P-4 shredder produces a %6" x 1%6" particle size and holds up to 4 gallons of shredded waste. It's ideal for destroying financial statements, tax information, or any other confidential documents that should not be seen by others.

Quiet and hassle-free, this deskside shredder is ideal for destroying financial statements, tax information, and other confidential documents.

Prevent jams by simply reversing the motor in the event of an overfeed.