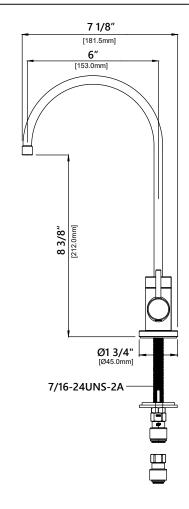

## **Faucet Dimensions**

Overall Height: 12" Spout Height: 8 3/8" Spout Reach: 6"

#### **Features**

- · Non-air gap Filter Faucet
- Brass Construction
- Lead Free Brass Waterway
- Flow Rate: 1.0 gpm (3.79L/min) @ 60 psi
- Stream Function
- Quarter Turn Ceramic Disk Cartridge
- Max Deck Thickness: 3 1/16"
- Fits Most Under-Counter Drinking Water Systems