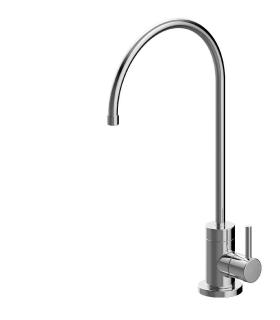

# FF-100

## **Drinking Water Filtration Faucet**

## **Available Finishes**

- Spot Free Stainless Steel
- Matte Black
- Brushed Gold
- Chrome
- Brushed Brass
- Spot Free Antique Champagne Bronze
- Brushed Brass/Matte Black
- Spot Free Stainless Steel/Matte Black