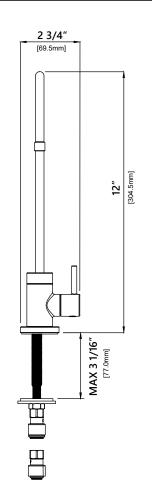

## **Faucet Dimensions**

Overall Height: 12" Spout Height: 8 3/8" Spout Reach: 6"

#### **Features**

- · Non-air gap Filter Faucet
- Brass Construction
- Lead Free Brass Waterway
- Flow Rate: 1.0 gpm (3.79L/min) @ 60 psi
- Stream Function
- Quarter Turn Ceramic Disk Cartridge
- Max Deck Thickness: 3 1/16"
- Fits Most Under-Counter Drinking Water Systems