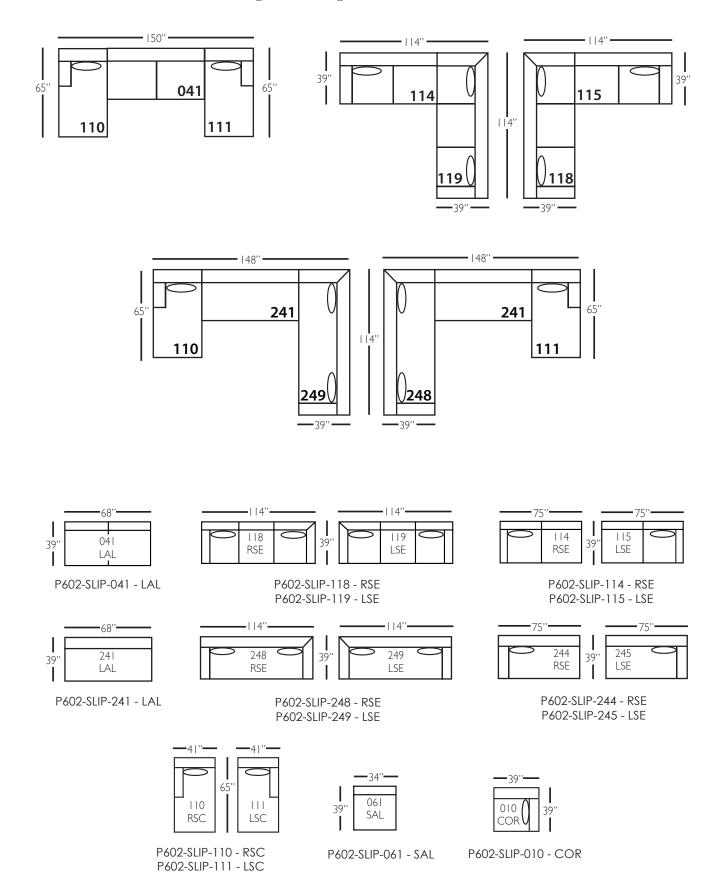

## **Derby Slip Sectional**

| Standard Features                               | P602-SLIP-010<br>Corner | P602-SLIP-041<br>Large Armless | P602-SLIP-061<br>Small Armless | P602-SLIP-110/111<br>Right/Left Chaise | P602-SLIP-114/115<br>Right/Left Two<br>Seated End | P602-SLIP-118/119<br>Right/Left Three<br>Seated End w/ Corner |
|-------------------------------------------------|-------------------------|--------------------------------|--------------------------------|----------------------------------------|---------------------------------------------------|---------------------------------------------------------------|
| Loose Pillow Back                               | 1                       | 1                              | ✓                              | ✓                                      | ✓                                                 | ✓                                                             |
| One 22" Non-Welted Down-Blend Throw Pillow (TP) | /                       | N/A                            | N/A                            | ✓                                      | 1                                                 | <b>√</b> (2)                                                  |
| Harmony Cushion                                 | 1                       | 1                              | 1                              | ✓                                      | 1                                                 | ✓                                                             |
| Suspension System                               | sinuous                 | sinuous                        | sinuous                        | sinuous                                | sinuous                                           | sinuous                                                       |
| Options - See Price List for Prices             |                         |                                |                                |                                        |                                                   |                                                               |
| Extra Throw Pillows (XP)                        | 1                       | N/A                            | N/A                            | ✓                                      | 1                                                 | <b>√</b>                                                      |
| Cloud Cushion                                   | /                       | /                              | /                              | ✓                                      | /                                                 | ✓                                                             |

## **Derby Slip Bench Sectional**

| Standard Features                               | P602-SLIP-010<br>Corner | P602-SLIP-241<br>Large Armless | P602-SLIP-061<br>Small Armless | P602-SLIP-110/111<br>Right/Left Chaise | P602-SLIP-244/245<br>Right/Left Two<br>Seated End | P602-SLIP-248/249<br>Right/Left Three<br>Seated End w/ Corner |
|-------------------------------------------------|-------------------------|--------------------------------|--------------------------------|----------------------------------------|---------------------------------------------------|---------------------------------------------------------------|
| Loose Pillow Back                               | 1                       | <b>/</b>                       | /                              | /                                      | /                                                 | ✓                                                             |
| One 22" Non-Welted Down-Blend Throw Pillow (TP) | 1                       | N/A                            | N/A                            | /                                      | /                                                 | <b>√</b> (2)                                                  |
| Harmony Cushion                                 | 1                       | <b>✓</b>                       | /                              | /                                      | /                                                 | ✓                                                             |
| Suspension System                               | sinuous                 | sinuous                        | sinuous                        | sinuous                                | sinuous                                           | sinuous                                                       |
| Options - See Price List for Prices             |                         |                                |                                |                                        |                                                   |                                                               |
| Extra Throw Pillows (XP)                        | /                       | N/A                            | N/A                            | /                                      | /                                                 | ✓                                                             |
| Cloud Cushion                                   | 1                       | /                              | 1                              | 1                                      | /                                                 | /                                                             |