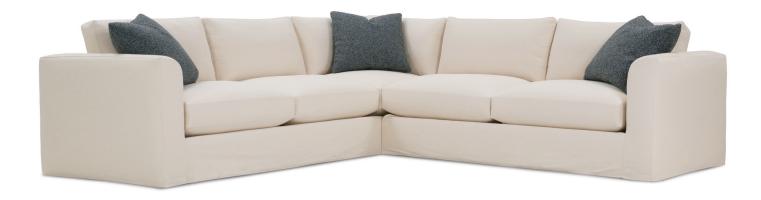

## **Derby Slip Sectional**

Shown in fabric 1530-19, throw pillow fabric (TP) 16444-56. Pieces shown: P602-SLIP-118, P602-SLIP-115.

Overall Height: 36" Seat Height: 22" Seat Depth: 24" Arm Height: 28"