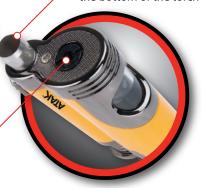

#### **IGNITER BUTTON**

Sturdy push button to comfortably ignite your torch

High-quality metal construction feels good in the hand

Slide button to extend cigar punch and lock in posistion

#### **CIGAR PUNCH**

Conveniently located in the bottom of the torch

**GAS WINDOW** 

Clear window to easy identify butane level

# REFILL VALVE & FLAME ADJUSTER

Easily refill your torch & adjust the flame to the desired strength