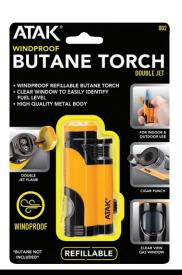

#### \*BUTANE NOT INCLUDED\*

Item #InnerMasterUPCPackaging8021272815823018022Carded• Adjustable and windproof dual• Includes cigar punch

- flame
- Made of high-quality brass and stainless steel
- Clear window showing fuel level -1.6g
- Great for a variety of uses: kitchen, BBQ, camping, fishing, cigars, and more
- Butane refillable Butane not included