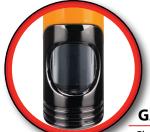

## DUAL JET FLAME TORCH

### **DUAL JET FLAME**

Windproof flames provide stable ignition

#### **FLAME CAP**

Flips up automatically when igniter button is pressed