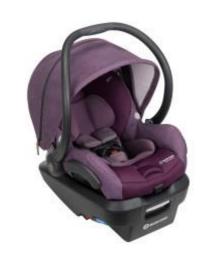

- For babies 4-30 pounds and up to 32" tall (Actual fit may vary. Not all children will comfortably fit in the seat for the full weight and height ranges listed).
- Infant inserts for proper fit of babies as small as 4 pounds
- Anti-rotation stability leg provides an additional level of safety during a crash by reducing movement for maximum head and neck protection
- Plush, premium soft goods provide extra cushioning, with cozy head and neck support, soft body pillows and cushiony seat pad
- Air Protect® Superior Side Impact Protection
- Contoured handle with soft grip curves around your hip for a more comfortable carry