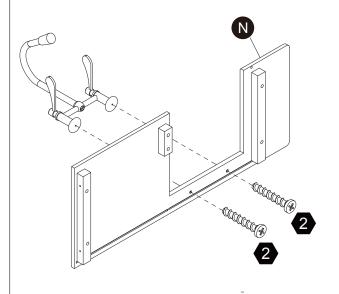

### Hardware 1 2 4 5 3 0.39" Ø3\*10mm 0.87" 1.37" Ø5\*30mm Ø4\*22mm Ø4\*35mm \aaaaaaaaaaaaa(\#) $23 \, \mathrm{pcs}$ 13 pcs 4 pcs**27** pcs 6 pcs 6 9 10 7 8 1.14" 0.35" Ø3\*9mn Ø4\*29mm מממממממם

4 pcs

**1** pc