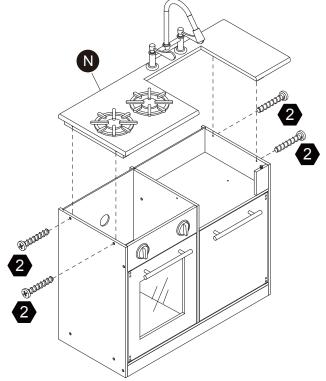

bled by an adult.

### **Product Parts**

























2 pcs









5 pcs

### Accessories





Scan for assembly instructions.



### **A** WARNING

**CHOKING HAZARD - Small Parts** Not for children under 3 years The product is to be assembled by an adult.

### Hardware 1 2 4 5 3 0.39" Ø3\*10mm 0.87" 1.37" Ø5\*30mm Ø4\*22mm Ø4\*35mm \aaaaaaaaaaaaa(\#) $23 \, \mathrm{pcs}$ 13 pcs 4 pcs**27** pcs 6 pcs 6 9 10 7 8 1.14" 0.35" Ø3\*9mn Ø4\*29mm מממממממם

4 pcs



**1** pc

Scan for assembly instructions.

5 pcs



### **▲** WARNING

**1** pc

**CHOKING HAZARD - Small Parts** Not for children under 3 years The product is to be assembled by an adult.

**1** pc













# Step 13 Step 14







Step 15



Step 16





















# Step 26





# Step 27 Step 28































# Step 33



# Step 34





### WALL MOUNTING ASSEMBLY

For added safety and stability, it is recommended that the wall mounting hardware be installed. For safe mounting, it is essential to use wall anchors appropriate to your wall type (i.e. plaster, drywall, concrete, etc.). Mount to wood studs whenever possible.

Use a 1/4"(6.5 mm) drill bit to pilot the hole. If mounting to plaster, wood panels, brick or other drywall please consult a qualified professional.

Please make sure you use the right hardware for your wall type for your safety.

E. Wood Screw x 1

Φ4X32mm

~acatacatac[N

G.Large washerx1

Wrench ×1

Φ16ΧΦ6Χ1mm

F.Nut x1



### 

Do not install on a wall where items can fall off and injure a child.

### MARNING:

CHOKING HAZARD, Unassembled parts may be choki