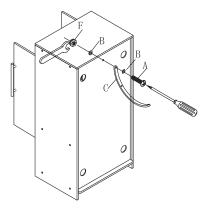

### WALL MOUNTING ASSEMBLY

For added safety and stability, it is recommended that the wall mounting hardware be installed. For safe mounting, it is essential to use wall anchors appropriate to your wall type (i.e. plaster, drywall, concrete, etc.). Mount to wood studs whenever possible.

Use a 1/4"(6.5 mm) drill bit to pilot the hole. If mounting to plaster, wood panels, brick or other drywall please consult a qualified professional.

Please make sure you use the right hardware for your wall type for your safety.

E. Wood Screw x 1

Φ4X32mm

~acatacatac[N

G.Large washerx1

Wrench ×1

Φ16ΧΦ6Χ1mm

F.Nut x1