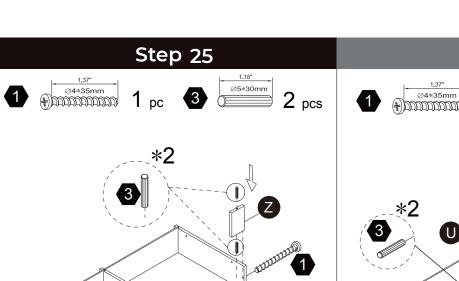

hildren under 3 years The product is to be assembled by an adult.

### **Product Parts**

























2 pcs









5 pcs

### Accessories





Scan for assembly instructions.



### **A** WARNING

**CHOKING HAZARD - Small Parts** Not for children under 3 years The product is to be assembled by an adult.

### Hardware 1 2 4 5 3 0.39" Ø3\*10mm 0.87" 1.37" Ø5\*30mm Ø4\*22mm Ø4\*35mm \aaaaaaaaaaaaa(\#) $23 \, \mathrm{pcs}$ 13 pcs 4 pcs**27** pcs 6 pcs 6 9 10 7 8 1.14" 0.35" Ø3\*9mn Ø4\*29mm מממממממם

4 pcs



**1** pc

Scan for assembly instructions.

5 pcs



### **▲** WARNING

**1** pc

**CHOKING HAZARD - Small Parts** Not for children under 3 years The product is to be assembled by an adult.

**1** pc













# Step 13 Step 14







Step 15



Step 16





















# Step 26





# Step 27 Step 28































# Step 33



# Step 34





### WALL MOUNTING ASSEMBLY

For added safety and stability, it is recommended that the wall mounting hardware be installed. For safe mounting, it is essential to use wall anchors appropriate to your wall type (i.e. plaster, drywall, concrete, etc.). Mount to wood studs whenever possible.

Use a 1/4"(6.5 mm) drill bit to pilot the hole. If mounting to plaster, wood panels, brick or other drywall please consult a qualified professional.

Please make sure you use the right hardware for your wall type for your safety.

E. Wood Screw x 1

Φ4X32mm

~acatacatac[N

G.Large washerx1

Wrench ×1

Φ16ΧΦ6Χ1mm

F.Nut x1



### 

Do not install on a wall where items can fall off and injure a child.

### MARNING: