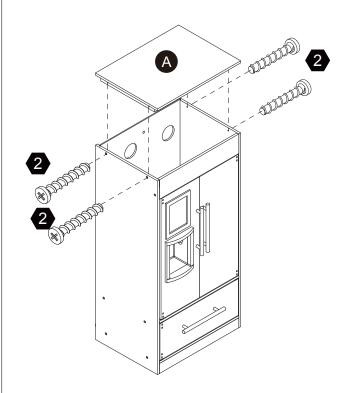

# Step 13 Step 14

Step 15

Step 16

# Step 26

# Step 27 Step 28

# Step 33

# Step 34