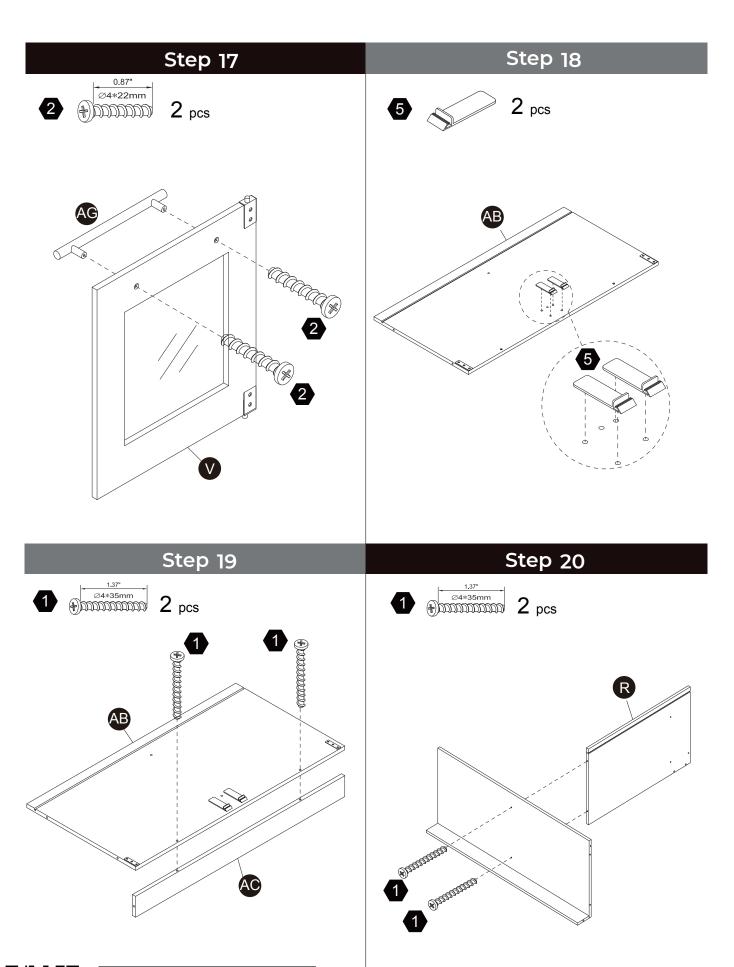

** Not for children under 3 years The product is to be assembled by an adult.

### **Product Parts**

























2 pcs









5 pcs

### Accessories





Scan for assembly instructions.



### **A** WARNING

**CHOKING HAZARD - Small Parts** Not for children under 3 years The product is to be assembled by an adult.

### Hardware 1 2 4 5 3 0.39" Ø3\*10mm 0.87" 1.37" Ø5\*30mm Ø4\*22mm Ø4\*35mm \aaaaaaaaaaaaa(\#) $23 \, \mathrm{pcs}$ 13 pcs 4 pcs**27** pcs 6 pcs 6 9 10 7 8 1.14" 0.35" Ø3\*9mn Ø4\*29mm מממממממם

4 pcs



**1** pc

Scan for assembly instructions.

5 pcs



### **▲** WARNING

**1** pc

**CHOKING HAZARD - Small Parts** Not for children under 3 years The product is to be assembled by an adult.

**1** pc













# Step 13 Step 14







Step 15



Step 16





















# Step 26





# Step 27 Step 28































# Step 33



# Step 34





### WALL MOUNTING ASSEMBLY

For added safety and stability, it is recommended that the wall mounting hardware be installed. For safe mounting, it is essential to use wall anchors appropriate to your wall type (i.e. plaster, drywall, concrete, etc.). Mount to wood studs whenever possible.

Use a 1/4"(6.5 mm) drill bit to pilot the hole. If mounting to plaster, wood panels, brick or other drywall please consult a qualified professional.

Please make sure you use the right hardware for your wall type for your safety.

E. Wood Screw x 1

Φ4X32mm

~acatacatac[N

G.Large washerx1

Wrench ×1

Φ16ΧΦ6Χ1mm

F.Nut x1



### 

Do not install on a wall where items can fall off and injure a child.