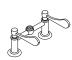

E. Wood Screw x 1

Φ4X32mm

~acatacatac[N

G.Large washerx1

Wrench ×1

Φ16ΧΦ6Χ1mm

F.Nut x1

### Hardware

A. Screw x 1
M4x16mm

B. Small Washer x 2 Φ10XΦ5X1mm

**⊙** 

C. Plastic Anchor x 1

D. Plastic Anchor x 1

The following tools (not included) are repuired for assembly:

1/4" (6.5 mm) Drill Bit