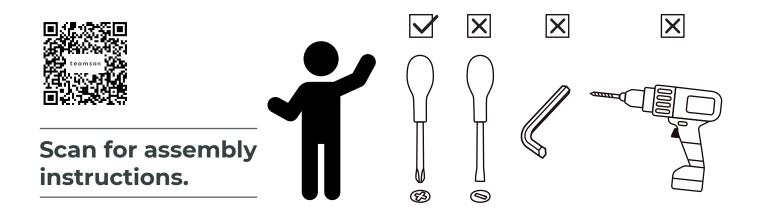

### **Product Parts**

M

S

Scan for assembly instructions.

### Accessories

Scan for assembly instructions.