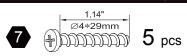

### Hardware 1 2 4 5 3 0.39" Ø3\*10mm 0.87" 1.37" Ø5\*30mm Ø4\*22mm Ø4\*35mm \aaaaaaaaaaaaa(\#) $23 \, \mathrm{pcs}$ 13 pcs 4 pcs**27** pcs 6 pcs 6 9 10 7 8 1.14" 0.35" Ø3\*9mn Ø4\*29mm מממממממם

4 pcs

**1** pc