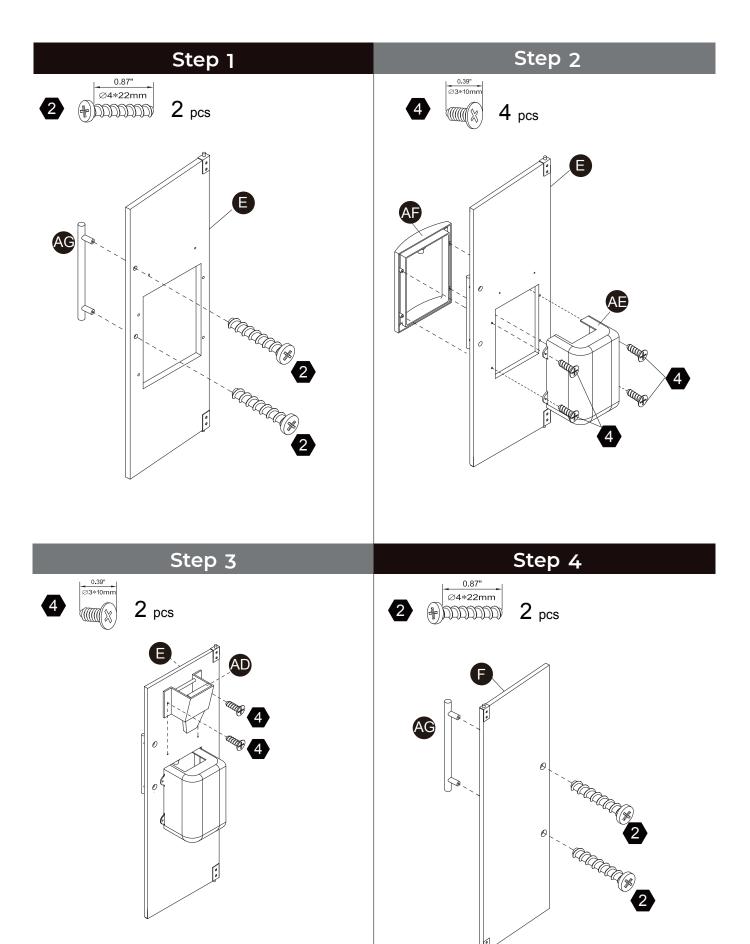

tructions.



### **A** WARNING

**CHOKING HAZARD - Small Parts** Not for children under 3 years The product is to be assembled by an adult.

### **Product Parts**

























2 pcs









5 pcs

### Accessories





Scan for assembly instructions.



### **A** WARNING

**CHOKING HAZARD - Small Parts** Not for children under 3 years The product is to be assembled by an adult.

### Hardware 1 2 4 5 3 0.39" Ø3\*10mm 0.87" 1.37" Ø5\*30mm Ø4\*22mm Ø4\*35mm \aaaaaaaaaaaaa(\#) $23 \, \mathrm{pcs}$ 13 pcs 4 pcs**27** pcs 6 pcs 6 9 10 7 8 1.14" 0.35" Ø3\*9mn Ø4\*29mm מממממממם

4 pcs



**1** pc

Scan for assembly instructions.

5 pcs



### **▲** WARNING

**1** pc

**CHOKING HAZARD - Small Parts** Not for children under 3 years The product is to be assembled by an adult.

**1** pc













# Step 13 Step 14







Step 15



Step 16





















# Step 26





# Step 27 Step 28































# Step 33



# Step 34





### WALL MOUNTING ASSEMBLY

For added safety and stability, it is recommended that the wall mounting hardware be installed. For safe mounting, it is essential to use wall anchors appropriate to your wall type (i.e. plaster, drywall, concrete, etc.). Mount to wood studs whenever possible.

Use a 1/4"(6.5 mm) drill bit to pilot the hole. If mounting to plaster, wood panels, brick or other drywall please consult a qualified professional.

Please make sure you use the right hardware for your wall type for your safety.

E. Wood Screw x 1

Φ4X32mm

~acatacatac[N

G.Large washerx1

Wrench ×1

Φ16ΧΦ6Χ1mm

F.Nut x1



### 

Do not i