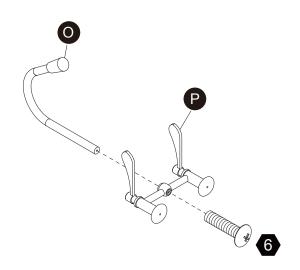

### Hardware 1 2 4 5 3 0.39" Ø3\*10mm 0.87" 1.37" Ø5\*30mm Ø4\*22mm Ø4\*35mm \aaaaaaaaaaaaa(\#) $23 \, \mathrm{pcs}$ 13 pcs 4 pcs**27** pcs 6 pcs 6 9 10 7 8 1.14" 0.35" Ø3\*9mn Ø4\*29mm מממממממם

4 pcs

**1** pc