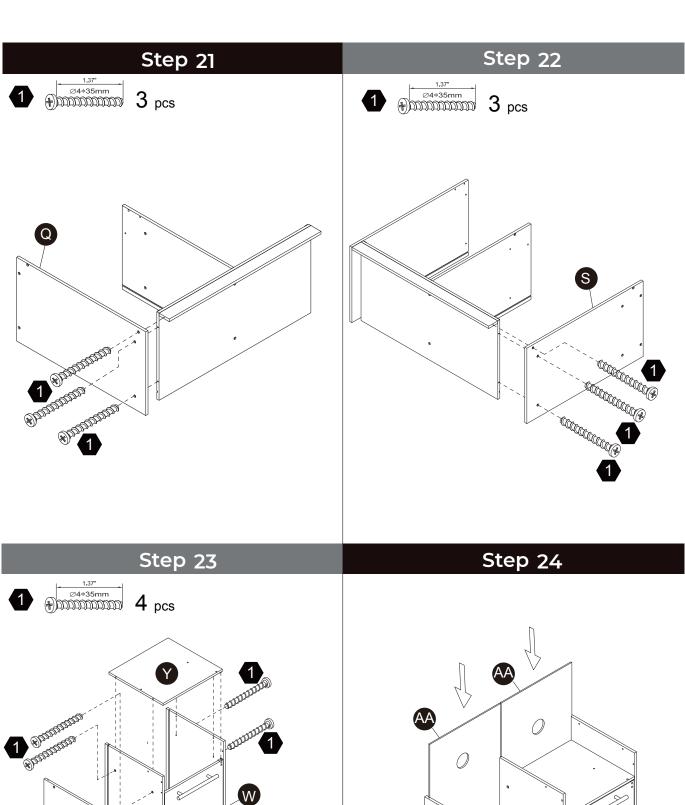

ot for children under 3 years The product is to be assembled by an adult.

### **Product Parts**

























2 pcs









5 pcs

### Accessories





Scan for assembly instructions.



### **A** WARNING

**CHOKING HAZARD - Small Parts** Not for children under 3 years The product is to be assembled by an adult.

### Hardware 1 2 4 5 3 0.39" Ø3\*10mm 0.87" 1.37" Ø5\*30mm Ø4\*22mm Ø4\*35mm \aaaaaaaaaaaaa(\#) $23 \, \mathrm{pcs}$ 13 pcs 4 pcs**27** pcs 6 pcs 6 9 10 7 8 1.14" 0.35" Ø3\*9mn Ø4\*29mm מממממממם

4 pcs



**1** pc

Scan for assembly instructions.

5 pcs



### **▲** WARNING

**1** pc

**CHOKING HAZARD - Small Parts** Not for children under 3 years The product is to be assembled by an adult.

**1** pc













# Step 13 Step 14







Step 15



Step 16





















# Step 26





# Step 27 Step 28































# Step 33



# Step 34





### WALL MOUNTING ASSEMBLY

For added safety and stability, it is recommended that the wall mounting hardware be installed. For safe mounting, it is essential to use wall anchors appropriate to your wall type (i.e. plaster, drywall, concrete, etc.). Mount to wood studs whenever possible.

Use a 1/4"(6.5 mm) drill bit to pilot the hole. If mounting to plaster, wood panels, brick or other drywall please consult a qualified professional.

Please make sure you use the right hardware for your wall type for your safety.

E. Wood Screw x 1

Φ4X32mm

~acatacatac[N

G.Large washerx1

Wrench ×1

Φ16ΧΦ6Χ1mm

F.Nut x1



### 

Do not install on a wall where items can fall off and injure a child.

###