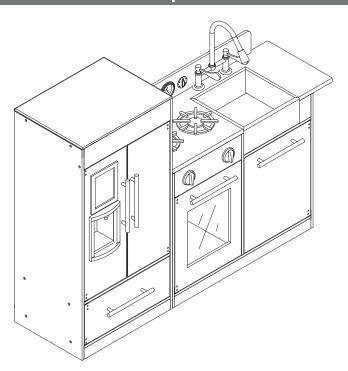

### TD-12302

Teamson Kids -Little Chef Chelsea Modern Play Kitchen

CHOKING HAZARD - Small Parts Not for children under 3 years The product is to be assembled by an adult.