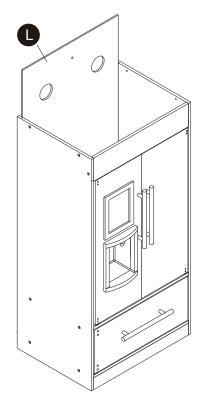

Phillips® Screwdriver

Step 1

Attach Plastic strip to back of product.

Hole predrilled in product backboard #L

Step 2 Use 1/4" (6.5 mm) drill bit to drill hole in wall

Do not drill an oversized hole or the wall anchor will not hold tightly into the wall.