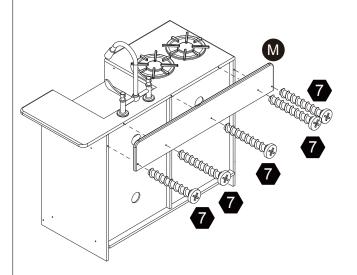

### Hardware 1 2 4 5 3 0.39" Ø3\*10mm 0.87" 1.37" Ø5\*30mm Ø4\*22mm Ø4\*35mm \aaaaaaaaaaaaa(\#) $23 \, \mathrm{pcs}$ 13 pcs 4 pcs**27** pcs 6 pcs 6 9 10 7 8 1.14" 0.35" Ø3\*9mn Ø4\*29mm מממממממם

4 pcs

**1** pc