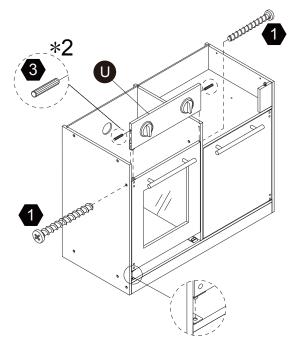

# Step 13 Step 14

Step 15

Step 16

# Step 26

# Step 27 Step 28

# Step 33

# Step 34