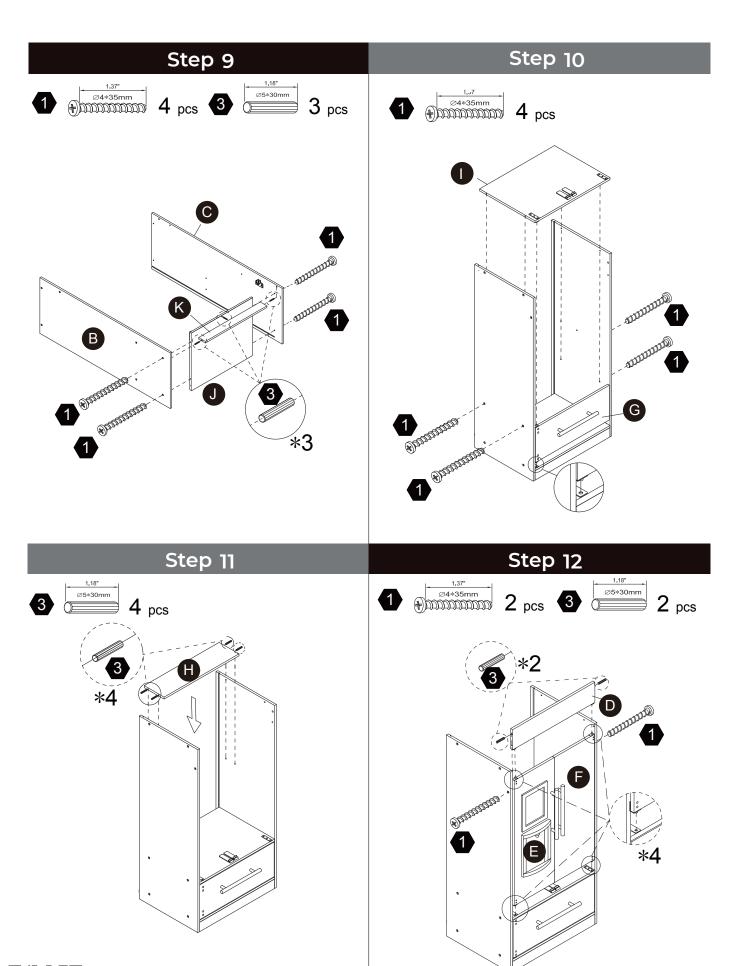

s.



### **A** WARNING

**CHOKING HAZARD - Small Parts** Not for children under 3 years The product is to be assembled by an adult.

### **Product Parts**

























2 pcs









5 pcs

### Accessories





Scan for assembly instructions.



### **A** WARNING

**CHOKING HAZARD - Small Parts** Not for children under 3 years The product is to be assembled by an adult.

### Hardware 1 2 4 5 3 0.39" Ø3\*10mm 0.87" 1.37" Ø5\*30mm Ø4\*22mm Ø4\*35mm \aaaaaaaaaaaaa(\#) $23 \, \mathrm{pcs}$ 13 pcs 4 pcs**27** pcs 6 pcs 6 9 10 7 8 1.14" 0.35" Ø3\*9mn Ø4\*29mm מממממממם

4 pcs



**1** pc

Scan for assembly instructions.

5 pcs



### **▲** WARNING

**1** pc

**CHOKING HAZARD - Small Parts** Not for children under 3 years The product is to be assembled by an adult.

**1** pc













# Step 13 Step 14







Step 15



Step 16





















# Step 26





# Step 27 Step 28































# Step 33



# Step 34





### WALL MOUNTING ASSEMBLY

For added safety and stability, it is recommended that the wall mounting hardware be installed. For safe mounting, it is essential to use wall anchors appropriate to your wall type (i.e. plaster, drywall, concrete, etc.). Mount to wood studs whenever possible.

Use a 1/4"(6.5 mm) drill bit to pilot the hole. If mounting to plaster, wood panels, brick or other drywall please consult a qualified professional.

Please make sure you use the right hardware for your wall type for your safety.

E. Wood Screw x 1

Φ4X32mm

~acatacatac[N

G.Large washerx1

Wrench ×1

Φ16ΧΦ6Χ1mm

F.Nut x1



### 

Do not install o