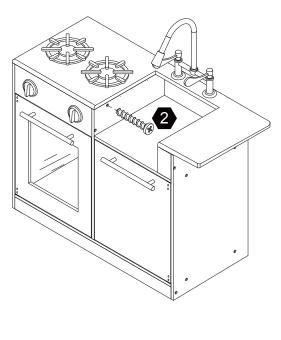

ed by an adult.

### **Product Parts**

























2 pcs









5 pcs

### Accessories





Scan for assembly instructions.



### **A** WARNING

**CHOKING HAZARD - Small Parts** Not for children under 3 years The product is to be assembled by an adult.

### Hardware 1 2 4 5 3 0.39" Ø3\*10mm 0.87" 1.37" Ø5\*30mm Ø4\*22mm Ø4\*35mm \aaaaaaaaaaaaa(\#) $23 \, \mathrm{pcs}$ 13 pcs 4 pcs**27** pcs 6 pcs 6 9 10 7 8 1.14" 0.35" Ø3\*9mn Ø4\*29mm מממממממם

4 pcs



**1** pc

Scan for assembly instructions.

5 pcs



### **▲** WARNING

**1** pc

**CHOKING HAZARD - Small Parts** Not for children under 3 years The product is to be assembled by an adult.

**1** pc













# Step 13 Step 14







Step 15



Step 16





















# Step 26





# Step 27 Step 28































# Step 33



# Step 34





### WALL MOUNTING ASSEMBLY

For added safety and stability, it is recommended that the wall mounting hardware be installed. For safe mounting, it is essential to use wall anchors appropriate to your wall type (i.e. plaster, drywall, concrete, etc.). Mount to wood studs whenever possible.

Use a 1/4"(6.5 mm) drill bit to pilot the hole. If mounting to plaster, wood panels, brick or other drywall please consult a qualified professional.

Please make sure you use the right hardware for your wall type for your safety.

E. Wood Screw x 1

Φ4X32mm

~acatacatac[N

G.Large washerx1

Wrench ×1

Φ16ΧΦ6Χ1mm

F.Nut x1



### 

Do not install on a wall where items can fall off and injure a child.

### MARNING:

CHOKING HAZARD, Unassembled parts may be choking