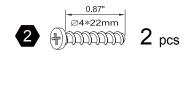

### Hardware 1 2 4 5 3 0.39" Ø3\*10mm 0.87" 1.37" Ø5\*30mm Ø4\*22mm Ø4\*35mm \aaaaaaaaaaaaa(\#) $23 \, \mathrm{pcs}$ 13 pcs 4 pcs**27** pcs 6 pcs 6 9 10 7 8 1.14" 0.35" Ø3\*9mn Ø4\*29mm מממממממם

4 pcs

**1** pc