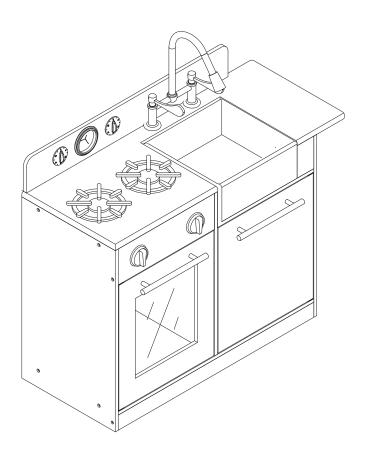

### TD-12302

Teamson Kids -Little Chef Chelsea Modern Play Kitchen

CHOKING HAZARD - Small Parts Not for children under 3 years The product is to be assembled by an adult.