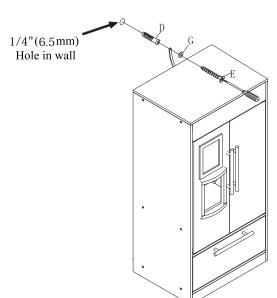

Use a 1/4"(6.5 mm) drill bit to pilot the hole. If mounting to plaster, wood panels, brick or other drywall please consult a qualified professional.

Please make sure you use the right hardware for your wall type for your safety.

Phillips® Screwdriver

Step 1

Attach Plastic strip to back of product.

Hole predrilled in product backboard #L

Step 2 Use 1/4" (6.5 mm) drill bit to drill hole in wall

Do not drill an oversized hole or the wall anchor will not hold tightly into the wall.

Tap wall anchor into hole.

Secure product to wall with screw "E" through Plastic strap and into wall anchor.