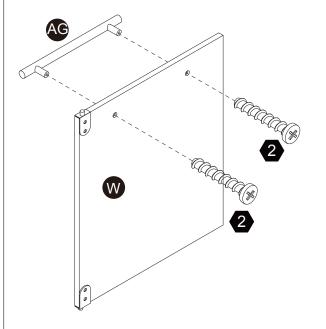

arts** Not for children under 3 years The product is to be assembled by an adult.

### **Product Parts**

























2 pcs









5 pcs

### Accessories





Scan for assembly instructions.



### **A** WARNING

**CHOKING HAZARD - Small Parts** Not for children under 3 years The product is to be assembled by an adult.

### Hardware 1 2 4 5 3 0.39" Ø3\*10mm 0.87" 1.37" Ø5\*30mm Ø4\*22mm Ø4\*35mm \aaaaaaaaaaaaa(\#) $23 \, \mathrm{pcs}$ 13 pcs 4 pcs**27** pcs 6 pcs 6 9 10 7 8 1.14" 0.35" Ø3\*9mn Ø4\*29mm מממממממם

4 pcs



**1** pc

Scan for assembly instructions.

5 pcs



### **▲** WARNING

**1** pc

**CHOKING HAZARD - Small Parts** Not for children under 3 years The product is to be assembled by an adult.

**1** pc













# Step 13 Step 14







Step 15



Step 16





















# Step 26





# Step 27 Step 28































# Step 33



# Step 34





### WALL MOUNTING ASSEMBLY

For added safety and stability, it is recommended that the wall mounting hardware be installed. For safe mounting, it is essential to use wall anchors appropriate to your wall type (i.e. plaster, drywall, concrete, etc.). Mount to wood studs whenever possible.

Use a 1/4"(6.5 mm) drill bit to pilot the hole. If mounting to plaster, wood panels, brick or other drywall please consult a qualified professional.

Please make sure you use the right hardware for your wall type for your safety.

E. Wood Screw x 1

Φ4X32mm

~acatacatac[N

G.Large washerx1

Wrench ×1

Φ16ΧΦ6Χ1mm

F.Nut x1



### 

Do not install on a wall where items can fall off and injure a chil