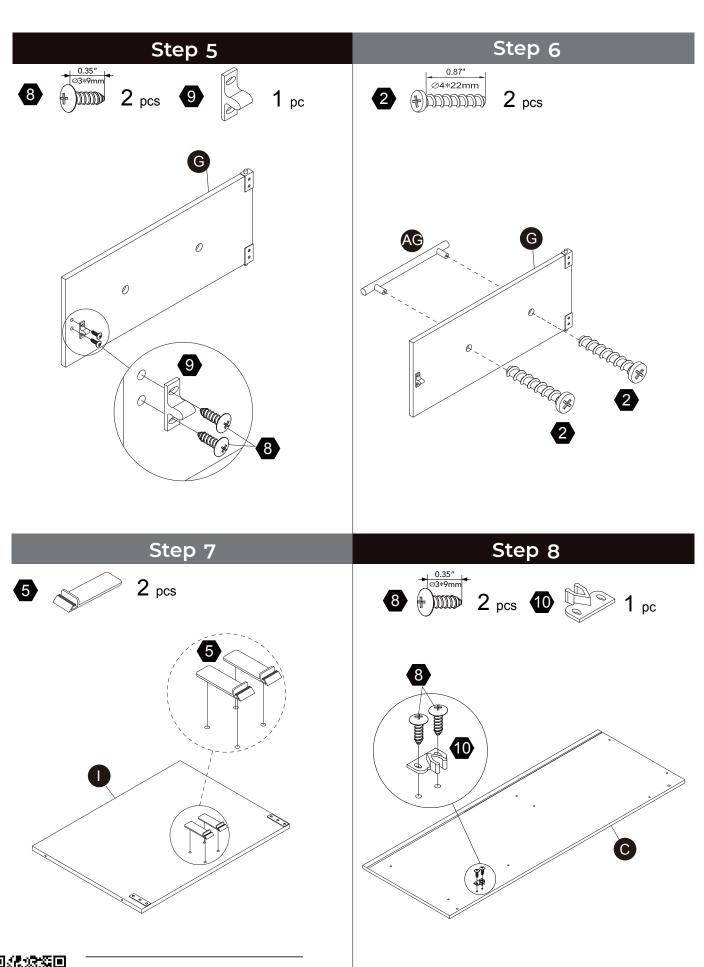

tions.



### **A** WARNING

**CHOKING HAZARD - Small Parts** Not for children under 3 years The product is to be assembled by an adult.

### **Product Parts**

























2 pcs









5 pcs

### Accessories





Scan for assembly instructions.



### **A** WARNING

**CHOKING HAZARD - Small Parts** Not for children under 3 years The product is to be assembled by an adult.

### Hardware 1 2 4 5 3 0.39" Ø3\*10mm 0.87" 1.37" Ø5\*30mm Ø4\*22mm Ø4\*35mm \aaaaaaaaaaaaa(\#) $23 \, \mathrm{pcs}$ 13 pcs 4 pcs**27** pcs 6 pcs 6 9 10 7 8 1.14" 0.35" Ø3\*9mn Ø4\*29mm מממממממם

4 pcs



**1** pc

Scan for assembly instructions.

5 pcs



### **▲** WARNING

**1** pc

**CHOKING HAZARD - Small Parts** Not for children under 3 years The product is to be assembled by an adult.

**1** pc













# Step 13 Step 14







Step 15



Step 16





















# Step 26





# Step 27 Step 28































# Step 33



# Step 34





### WALL MOUNTING ASSEMBLY

For added safety and stability, it is recommended that the wall mounting hardware be installed. For safe mounting, it is essential to use wall anchors appropriate to your wall type (i.e. plaster, drywall, concrete, etc.). Mount to wood studs whenever possible.

Use a 1/4"(6.5 mm) drill bit to pilot the hole. If mounting to plaster, wood panels, brick or other drywall please consult a qualified professional.

Please make sure you use the right hardware for your wall type for your safety.

E. Wood Screw x 1

Φ4X32mm

~acatacatac[N

G.Large washerx1

Wrench ×1

Φ16ΧΦ6Χ1mm

F.Nut x1



### 

Do not insta