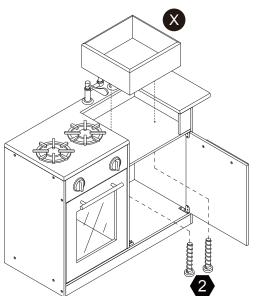

an adult.

### **Product Parts**

























2 pcs









5 pcs

### Accessories





Scan for assembly instructions.



### **A** WARNING

**CHOKING HAZARD - Small Parts** Not for children under 3 years The product is to be assembled by an adult.

### Hardware 1 2 4 5 3 0.39" Ø3\*10mm 0.87" 1.37" Ø5\*30mm Ø4\*22mm Ø4\*35mm \aaaaaaaaaaaaa(\#) $23 \, \mathrm{pcs}$ 13 pcs 4 pcs**27** pcs 6 pcs 6 9 10 7 8 1.14" 0.35" Ø3\*9mn Ø4\*29mm מממממממם

4 pcs



**1** pc

Scan for assembly instructions.

5 pcs



### **▲** WARNING

**1** pc

**CHOKING HAZARD - Small Parts** Not for children under 3 years The product is to be assembled by an adult.

**1** pc













# Step 13 Step 14







Step 15



Step 16





















# Step 26





# Step 27 Step 28































# Step 33



# Step 34





### WALL MOUNTING ASSEMBLY

For added safety and stability, it is recommended that the wall mounting hardware be installed. For safe mounting, it is essential to use wall anchors appropriate to your wall type (i.e. plaster, drywall, concrete, etc.). Mount to wood studs whenever possible.

Use a 1/4"(6.5 mm) drill bit to pilot the hole. If mounting to plaster, wood panels, brick or other drywall please consult a qualified professional.

Please make sure you use the right hardware for your wall type for your safety.

E. Wood Screw x 1

Φ4X32mm

~acatacatac[N

G.Large washerx1

Wrench ×1

Φ16ΧΦ6Χ1mm

F.Nut x1



### 

Do not install on a wall where items can fall off and injure a child.

### MARNING:

CHOKING HAZARD, Unassembled parts may be choking hazar