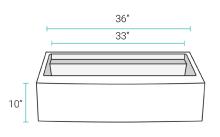

stainless steel
- Easy-to-clean, rounded corners
- Accessory ledge
- Sound absorbing pads
- Cross breaks for complete drainage
- 10" Basin depth

### Installation:

- Farmhouse

### Colors & Finishes:

Stainless Steel: SM-KS786

### Specifications:

- N.W: 28.2 lb.

- L: 36" x W: 22" x H: 10"

## Included Parts:

- Farmhouse Workstation Sink: SM-KS786
- Slotted Drain: SM-KD788
- Cutting Board: SM-KA796
- Colander: SM-KA790

## Compatible Parts (sold separately):

- 3-Bowl Serving Board: SM-KD791
- 6-Bowl Serving Board: SM-KD792
- Flatform with Mixing Bowl & Colander Set: SM-KD793
- Utensil Holder: SM-KD794
- Mixing Bowl & Colander Set: SM-KD795
- Swiss Madison Roll-Up Grid\*
- Swiss Madison Kitchen Sink Drain\*
- Swiss Madison Kitchen Sink Faucet\*
- \* Color and style options available