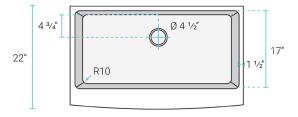

### Features:

- Durable, 18G stainless steel
- Easy-to-clean, rounded corners
- Accessory ledge
- Sound absorbing pads
- Cross breaks for complete drainage
- 10" Basin depth

### Specifications:

- N.W: 28.2 lb.

- L: 36" x W: 22" x H: 10"