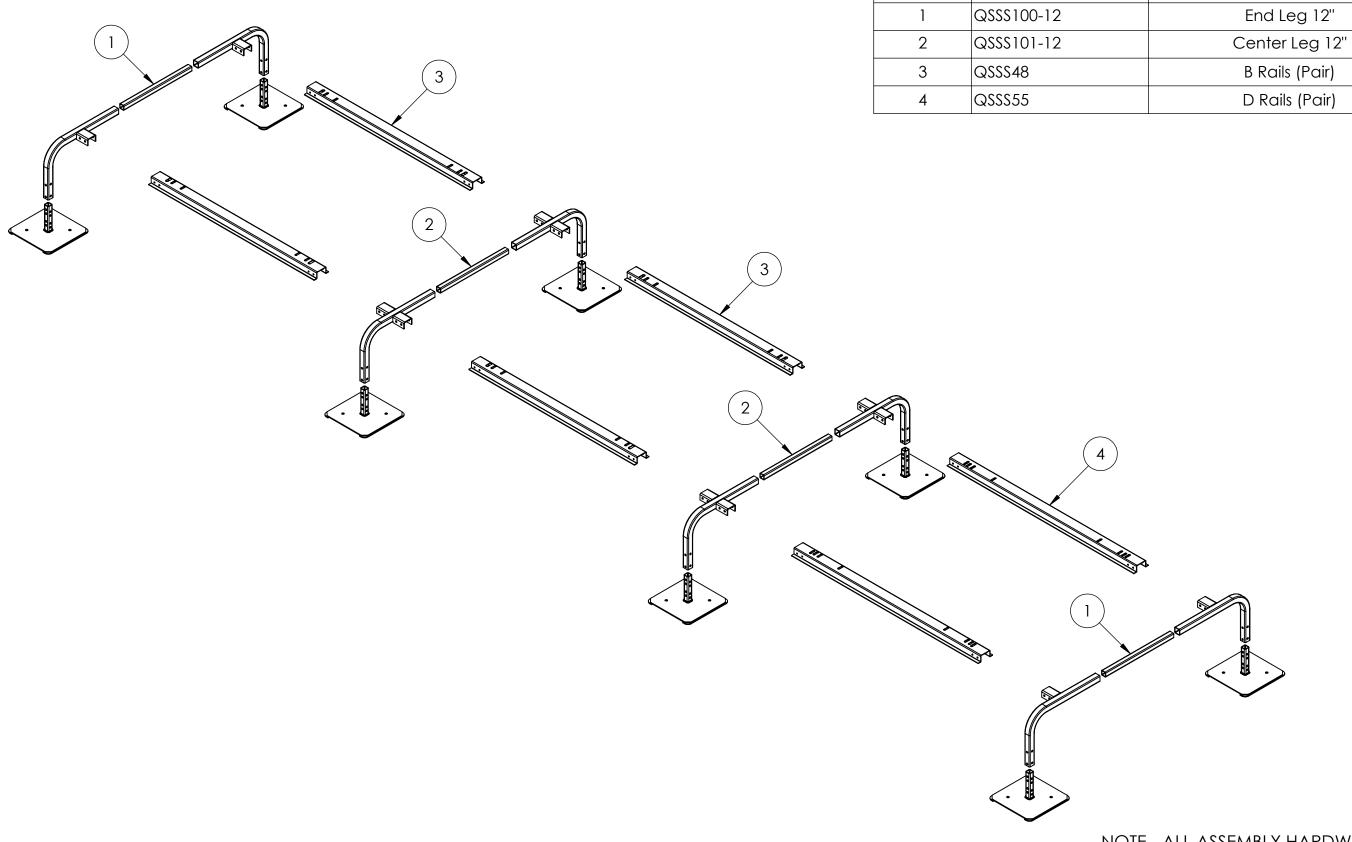

NOTE - ALL ASSEMBLY HARDWARE IS INCLUDED

DESCRIPTION

UNLESS OTHERWISE SPECIFIED:
DIMENSIONS ARE IN INCHES [MILLIMETERS]
TOLERANCES ARE: ANGLES ±1.0°
FRACTIONAL SIZES X/Y ±1/64

ITEM NO.

PART NUMBER

| THE INFORMATION SET FORTH IN THIS DOCUMENT AND RELATED                                                                                                                                              | i  |
|-----------------------------------------------------------------------------------------------------------------------------------------------------------------------------------------------------|----|
| INFORMATION IS THE CONFIDENTIAL PROPERTY OF DIVERSITECH CORPORATION, AND IS NOT TO BE COPIED OR REPRODUCED OR DISTRIBUTED IN ANY FORM WITHOUT PRIOR WRITTEN PERMISSION FROM DIVERSITECH CORPORATION | DW |
| DO NOT SCALE DRAWING                                                                                                                                                                                |    |

<sup>DWG. NO.</sup> 12" SUPER STAND - TYPE B-B-D MODEL NO. QSSS1028-12"

2 OF 2

GMS.

Default/ QTY.

2

2

2