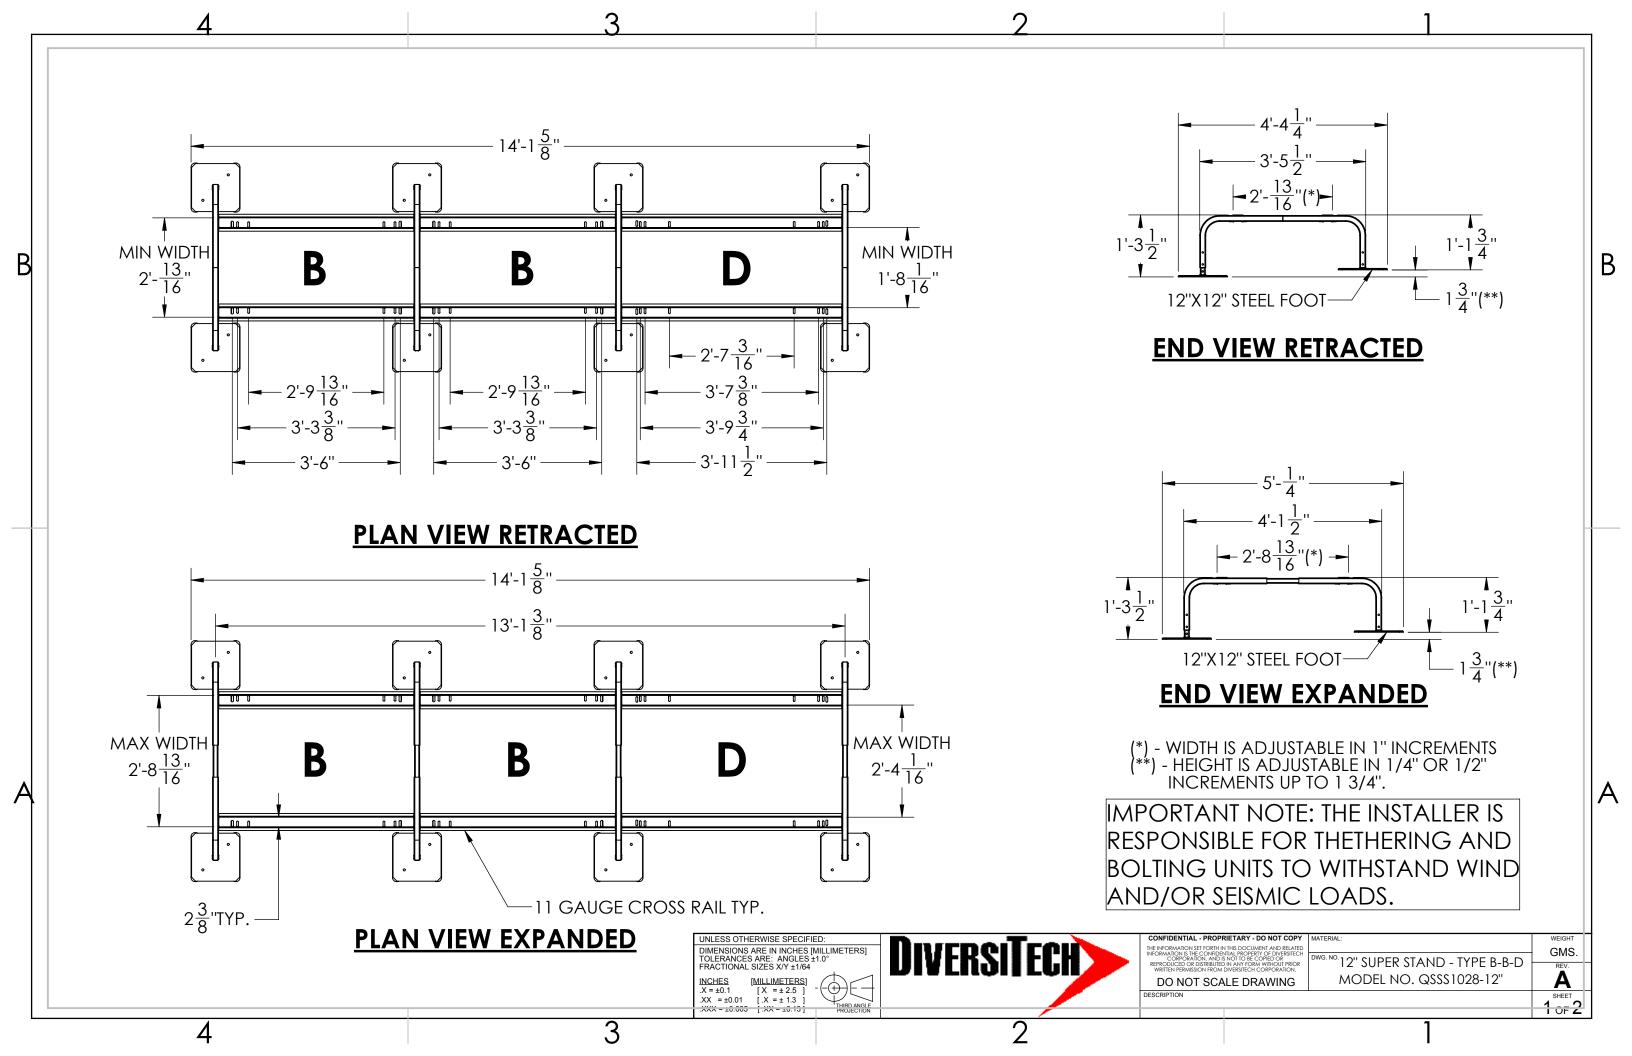

NOTE - ALL ASSEMBLY HARDWARE IS INCLUDED

DESCRIPTION

UNLESS OTHERWISE SPECIFIED:
DIMENSIONS ARE IN INCHES [MILLIMETERS]
TOLERANCES ARE: ANGLES ±1.0°
FRACTIONAL SIZES X/Y ±1/64

ITEM NO.

PART NUMBER

| THE INFORMATION SET FORTH IN THIS DOCUMENT AND RELATED                                                                                                                                              | i  |
|-----------------------------------------------------------------------------------------------------------------------------------------------------------------------------------------------------|----|
| INFORMATION IS THE CONFIDENTIAL PROPERTY OF DIVERSITECH CORPORATION, AND IS NOT TO BE COPIED OR REPRODUCED OR DISTRIBUTED IN ANY FORM WITHOUT PRIOR WRITTEN PERMISSION FROM DIVERSITECH CORPORATION | DW |
| DO NOT SCALE DRAWING                                                                                                                                                                                |    |

<sup>DWG. NO.</sup> 12" SUPER STAND - TYPE B-B-D MODEL NO. QSSS1028-12"

2 OF 2

GMS.

Default/ QTY.

2

2

2