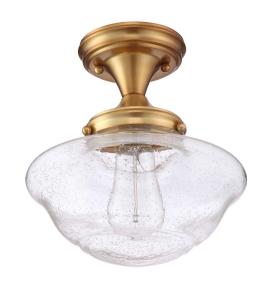

## Schoolhouse Dimmable Ceiling Light Satin Gold

## **SPECIFICATIONS**

MOUNTING: Semi Flush Mount

SLOPED CEILING ADAPTABLE:

LAMP TYPE: Maximum 60W

Medium Base Bulb

**BULB INCLUDED:** No WATTS PER BULB: 60W **TOTAL WATTAGE:** 60W DIMMABLE: Yes

MATERIAL CONSTRUCTION: Steel/Glass