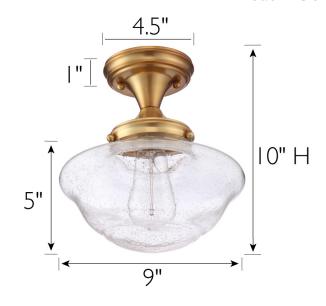

ASSEMBLED DIMENSIONS: 10" H x 9" L x 9" D

WEIGHT: 2.0 lbs.

**BACKPLATE DIMENSIONS:** N/A

CANOPY/PLATE DIMENSIONS: I" H × 4.5" D 5" H x 9" L x 9" D **GLASS/SHADE DIMENSIONS:** 

**GLASS/SHADE MATERIAL:** Glass