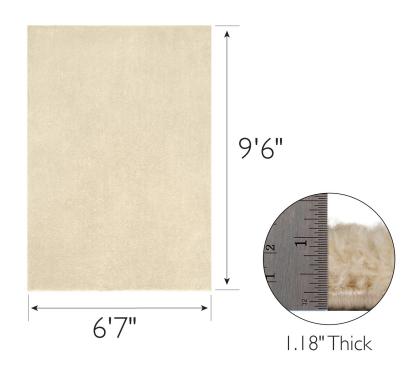

## **SPECIFICATIONS**

MATERIAL: BACKING MATERIAL: INDOOR/OUTDOOR: SHAPE: COLOR: ASSEMBLED DIMENSIONS: ASSEMBLED WEIGHT: PILE HEIGHT PILE HEIGHT VARIATION: RUG FRINGE OR TASSLE: MACHINE WASHABLE: RUG PAD RECOMMENDED: Polypropylene Cotton Indoor Use Only Rectangle Beige I.18" H × 6'7" W × 9'6" L 20.28 lbs. I.18" No No No Yes