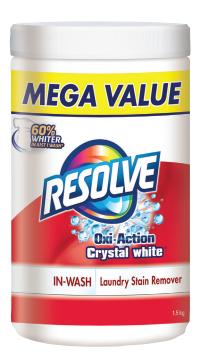

# RESOLVE® Oxi-Action™ Crystal White®

### In-Wash Laundry Stain Remover - Powder

Resolve® Oxi-Action Crystal White In-Wash Stain Remover takes care of even the toughest clothing stains in every wash. With the power of Resolve® In-Wash Stain Remover, you can pre-treat the stains you see and use as in-wash stain remover for the stains you miss plus whiten your white clothes. Whether it's spaghetti sauce, mustard, grass, ring around the collar, ink or wine, Resolve® can help. Use Resolve® with every wash load in either a Standard or HE washers to remove tough stains right in the wash

### Features & Benefits

- Make your whites 60% whiter.
- Amazing stain removal the first time.
- Noticeable difference in 30 seconds.
- Does not cause white cloths to fade or damage.
- No yellowing additives.