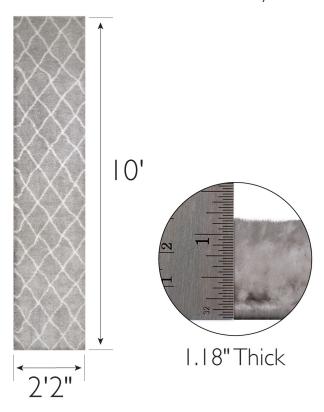

## **SPECIFICATIONS**

MATERIAL: Polypropylene BACKING MATERIAL: Cotton

INDOOR/OUTDOOR: Indoor Use Only

SHAPE: Runner

COLOR: Gray/White

ASSEMBLED DIMENSIONS: 1.18"  $H \times 2'2" W \times 10' L$ 

ASSEMBLED WEIGHT: 7.28 lbs.

PILE HEIGHT: 1.18"

PILE HEIGHT VARIATION: No

RUG FRINGE OR TASSLE: No

MACHINE WASHABLE: No

RUG PAD RECOMMENDED: Yes

CONSTRUCTION: Machine Made
CONSTRUCTION TECHNIQUE: Power Loom

REMOVABLE BACKING: No
NON-SLIP BACKING: No
WATER RESISTANT: No
SAFE FOR HEATED FLOORS: No
FLAME RETARDANT: No
ANTI-MICROBIAL: No