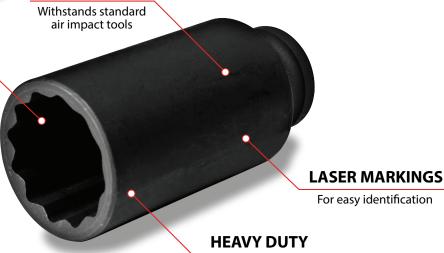

- Heavy duty, drop forged premium chrome molybdenum steel construction
- corrosion protection ensuring a long life
- The 12-point socket is designed to fit both the 12-point and 6-point axle nuts
- Black phosphate coating provides Extra deep socket to reach, remove, and install axle nuts
  - 1/2 in. Dr. 38 mm 12-point axle nut socket