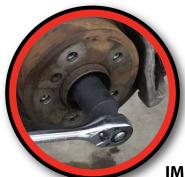

- Heavy duty, drop forged premium chrome molybdenum steel construction
- corrosion protection ensuring a long life
- The 12-point socket is designed to fit both the 12-point and 6-point axle nuts
- Black phosphate coating provides Extra deep socket to reach, remove, and install axle nuts
  - 1/2 in. Dr. 38 mm 12-point axle nut socket