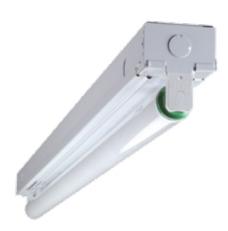

## **Product Description**

This three foot, single lamp, 32 watt T8 fixture is constructed of heavy 20 gauge steel making it an ideal choice for mid ceiling height applications in warehouses or utility areas. It offers a 120V energy saving ballast and employs three push in wire connectors making installation easy.

## **Details**

1 X 25W T8 lamp
Easy surface-mount installation
Heavy 20 gauge steel construction
Energy-saving electronic ballast (120V)
Three push-in wire connectors ease installation

Also available:

10392EB 4' 1 Lamp strip light - 32W T8 10390EB 2' 1-lamp strip light - 17W T8 20392EBHPF 120/277V 1-lamp - 32W T8 WG-1LT85 Wire guard 4' - 1 lamp Project