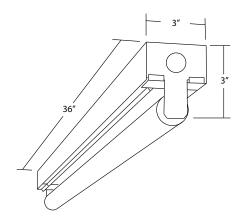

## **Product Description**

This three foot, single lamp, 32 watt T8 fixture is constructed of heavy 20 gauge steel making it an ideal choice for mid ceiling height applications in warehouses or utility areas. It offers a 120V energy saving ballast and employs three push in wire connectors making installation easy.

## **Details**

1 X 25W T8 lamp
Easy surface-mount installation
Heavy 20 gauge steel construction
Energy-saving electronic ballast (120V)
Three push-in wire connectors ease installation

Also available:

10392EB 4' 1 Lamp strip light - 32W T8 10390EB 2' 1-lamp strip light - 17W T8 20392EBHPF 120/277V 1-lamp - 32W T8 WG-1LT85 Wire guard 4' - 1 lamp Project