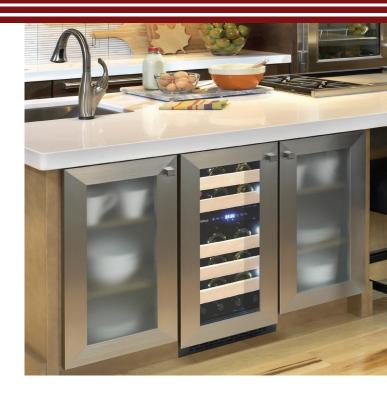

## Private Reserve 18-Inch Panel-Ready Wine Cooler

**VT-18PR28** 

### **Description:**

Vinotemp's 18-Inch Panel-Ready Wine Cooler is an extremely versatile unit and was designed to fit seamlessly into your cabinetry by providing a premium storage space for your wine without interrupting the style that your home demands. Display your favorite bottles in a dual-zone environment, optimized for both red and white wines. This unit allows the refrigerator to be customized to match surrounding cabinets with custom panels and handles (panels and handles not included)

| Bottle Capacity       | 28 (750ml Bottles)         |
|-----------------------|----------------------------|
| Type of Control       | Digital                    |
| Temperature Display   | Interior, centrally placed |
| Ambient Temp. Range   | 44°- 90°F                  |
| Control Temp. Range   | 41°- 72°F                  |
| Storage Shelves       | 5                          |
| Shelf Material        | Gliding metal, wood trim   |
| Interior Light        | Yes                        |
| Panel Ready           | Yes                        |
| Ventilation Grille    | Yes                        |
| Adjustable Legs       | Yes                        |
| Energy Supply         | AC 115V / 60Hz             |
| Refrigerant           | R600a/0.64oz               |
| Decibel Level         | 42 dB(A)                   |
| Unit Weight           | 84 Lbs.                    |
| Net Capacity (Volume) | 3.0 CU. FT.                |
| Dimensions            | 17 1/2"W x 23 3/8"D x 34"H |
| Door                  | Glass w/ preparation panel |

#### **VT-18PR28**