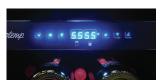

Control Panel

28-Bottle Capacity

Blue LED Interior Lights

#### Features:

- 5 gliding wood lipped shelves
- Easy to use touch screen control panel with blue LED readout
- Dual-zone
- Designed for built-in installation
- Blue LED interior lights
- Panel Ready

**Energy Supply: AC 115V / 60Hz** 