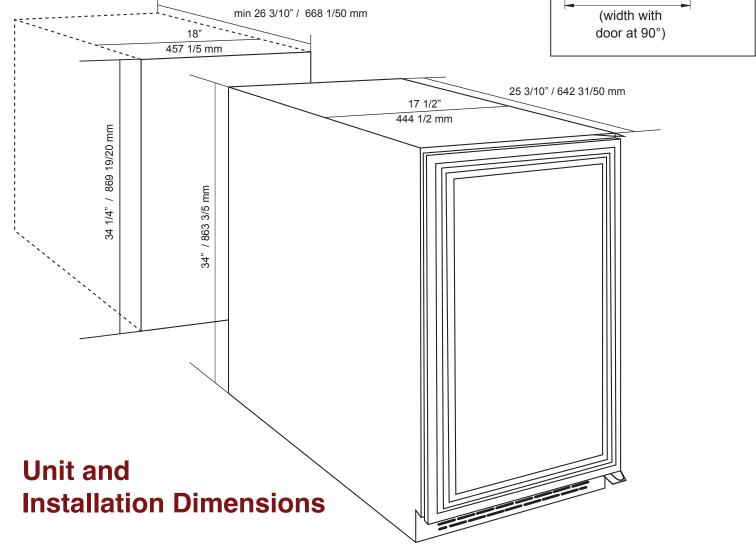

| Bottle Capacity       | 28 (750ml Bottles)         |
|-----------------------|----------------------------|
| Type of Control       | Digital                    |
| Temperature Display   | Interior, centrally placed |
| Ambient Temp. Range   | 44°- 90°F                  |
| Control Temp. Range   | 41°- 72°F                  |
| Storage Shelves       | 5                          |
| Shelf Material        | Gliding metal, wood trim   |
| Interior Light        | Yes                        |
| Panel Ready           | Yes                        |
| Ventilation Grille    | Yes                        |
| Adjustable Legs       | Yes                        |
| Energy Supply         | AC 115V / 60Hz             |
| Refrigerant           | R600a/0.64oz               |
| Decibel Level         | 42 dB(A)                   |
| Unit Weight           | 84 Lbs.                    |
| Net Capacity (Volume) | 3.0 CU. FT.                |
| Dimensions            | 17 1/2"W x 23 3/8"D x 34"H |
| Door                  | Glass w/ preparation panel |