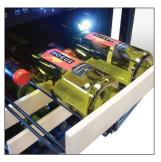

Control Panel

28-Bottle Capacity

Blue LED Interior Lights

#### Features:

- 5 gliding wood lipped shelves
- Easy to use touch screen control panel with blue LED readout
- Dual-zone
- Designed for built-in installation
- Blue LED interior lights
- Panel Ready

**Energy Supply: AC 115V / 60Hz** 