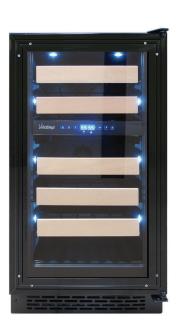

| Bottle Capacity       | 28 (750ml Bottles)         |
|-----------------------|----------------------------|
| Type of Control       | Digital                    |
| Temperature Display   | Interior, centrally placed |
| Ambient Temp. Range   | 44°- 90°F                  |
| Control Temp. Range   | 41°- 72°F                  |
| Storage Shelves       | 5                          |
| Shelf Material        | Gliding metal, wood trim   |
| Interior Light        | Yes                        |
| Panel Ready           | Yes                        |
| Ventilation Grille    | Yes                        |
| Adjustable Legs       | Yes                        |
| Energy Supply         | AC 115V / 60Hz             |
| Refrigerant           | R600a/0.64oz               |
| Decibel Level         | 42 dB(A)                   |
| Unit Weight           | 84 Lbs.                    |
| Net Capacity (Volume) | 3.0 CU. FT.                |
| Dimensions            | 17 1/2"W x 23 3/8"D x 34"H |
| Door                  | Glass w/ preparation panel |

Control Panel

28-Bottle Capacity

Blue LED Interior Lights

#### Features:

- 5 gliding wood lipped shelves
- Easy to use touch screen control panel with blue LED readout
- Dual-zone
- Designed for built-in installation
- Blue LED interior lights
- Panel Ready

**Energy Supply: AC 115V / 60Hz** 