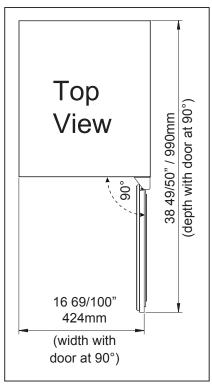

| Bottle Capacity       | 28 (750ml Bottles)         |
|-----------------------|----------------------------|
| Type of Control       | Digital                    |
| Temperature Display   | Interior, centrally placed |
| Ambient Temp. Range   | 44°- 90°F                  |
| Control Temp. Range   | 41°- 72°F                  |
| Storage Shelves       | 5                          |
| Shelf Material        | Gliding metal, wood trim   |
| Interior Light        | Yes                        |
| Panel Ready           | Yes                        |
| Ventilation Grille    | Yes                        |
| Adjustable Legs       | Yes                        |
| Energy Supply         | AC 115V / 60Hz             |
| Refrigerant           | R600a/0.64oz               |
| Decibel Level         | 42 dB(A)                   |
| Unit Weight           | 84 Lbs.                    |
| Net Capacity (Volume) | 3.0 CU. FT.                |
| Dimensions            | 17 1/2"W x 23 3/8"D x 34"H |
| Door                  | Glass w/ preparation panel |