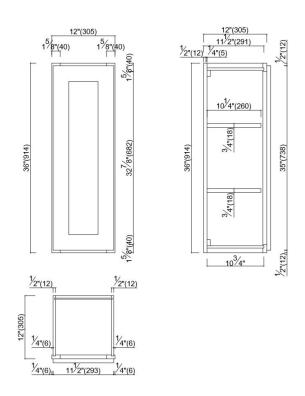

## **SPECIFICATIONS**

| MATERIAL CONSTRUCTION: | Wood                           | NUMBER OF SHELVES:              | 2                  |
|------------------------|--------------------------------|---------------------------------|--------------------|
| WOOD SPECIES:          | Maple                          | SHELF STYLE:                    | Flat               |
| ASSEMBLED DIMENSIONS:  | 30" H × 12" L × 12" D          | ADJUSTIBLE SHELVES:             | Yes                |
| ASSEMBLED WEIGHT:      | 23.33 lbs.                     | SHELF ADJUSTIBILITY INCREMENTS: | 2.5"               |
| KITCHEN CABINET TYPE:  | Wall                           | SHELF DIMENSIONS:               | 10.5" W x 10.25" D |
| MOUNTING TYPE:         | Wall Mount                     | SHELF THICKNESS:                | 0.75"              |
| CONSTRUCTION TYPE:     | Face Frame                     | SHELF MATERIAL:                 | Plywood            |
| HINGE STYLE:           | Soft Close                     | FACE FRAME MATERIAL:            | Solid Maple        |
| DOOR STYLE:            | I Wood shaker door, reversible | SIDES MATERIAL:                 | Plywood            |
| NUMBER OF DRAWERS:     | 0                              | BOTTOM MATERIAL:                | Plywood            |
| DRAWER DIMENSIONS I:   | N/A                            | BACK PANEL MATERIAL:            | Plywood            |
| DRAWER DIMENSIONS 2:   | N/A                            | BACK BRACE MATERIAL:            | Wood               |
| DRAWER DIMENSIONS 3:   | N/A                            | TOE KICK INSET WIDTH:           | N/A                |
| DWR BOX MATERIAL:      | N/A                            |                                 |                    |
| DWR CONSTRUCTION:      | N/A                            |                                 |                    |
| DWR GLIDE:             |                                |                                 |                    |
| FAKE DWR QTY:          | 0                              |                                 |                    |
| FAKE DWR LOCATION:     | N/A                            |                                 |                    |
|                        | LIMI 60                        | CAR8                            |                    |