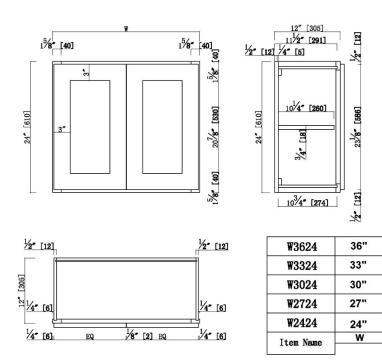

## SPECIFICATIONS

| MATERIAL CONSTRUCTION:        | Wood                    | NUMBER OF SHELVES:              | I                    |
|-------------------------------|-------------------------|---------------------------------|----------------------|
| WOOD SPECIES:                 | Maple                   | SHELF STYLE:                    | Flat                 |
| ASSEMBLED DIMENSIONS:         | 24" H × 33" L × I 2" D  | ADJUSTIBLE SHELVES:             | Yes                  |
| ASSEMBLED WEIGHT:             | 40.3 lbs.               | SHELF ADJUSTIBILITY INCREMENTS: | 2.5"                 |
| KITCHEN CABINET TYPE:         | Wall                    | SHELF DIMENSIONS:               | 31.5" W × 10.25" D   |
| MOUNTING TYPE:                | Wall Mount              | SHELF THICKNESS:                | 0.75"                |
| CONSTRUCTION TYPE:            | Face Frame              | SHELF MATERIAL:                 | Plywood              |
| HINGE STYLE:                  | Soft Close              | FACE FRAME MATERIAL:            | Solid Maple          |
| DOOR STYLE:                   | 2 HDF shaker doors      | SIDES MATERIAL:                 | Plywood              |
|                               | N 1/ A                  | BOTTOM MATERIAL:                | Plywood              |
| DRAWER DIMENSIONS 1:          |                         | BACK PANEL MATERIAL:            | Plywood              |
| DRAWER DIMENSIONS 2:          |                         | BACK BRACE MATERIAL:            | Wood                 |
| DRAWER DIMENSIONS 3:          | N/A<br>N/A              | TOE KICK INSET WIDTH:           | N/A                  |
|                               |                         | TOOLS NEEDED FOR INSTALLATION:  | Phillips Screwdriver |
| DWR CONSTRUCTION:             |                         |                                 | Mallet Wood Glue     |
| DWR GLIDE:                    | N/A                     | FASTENER TYPE:                  | Wood Screw           |
| FAKE DWR QTY:                 | 0                       | -                               |                      |
| FAKE DWR LOCATION:            | N/A                     | TYPE:                           |                      |
| WARRANTY:                     | I-Year limited warranty | JOB:                            |                      |
| LEGAL FOR SALE IN CALIFORNIA: | Yes                     | MPLIN ORDER CODE:               |                      |
| CARB COMPLIANT:               | CARB Phase 2            | TSCA APPROVALS:                 |                      |
| TSCA TITLE IV COMPLIANT:      | Yes Touch-up ki         | COMPLIANT                       |                      |
|                               |                         |                                 |                      |