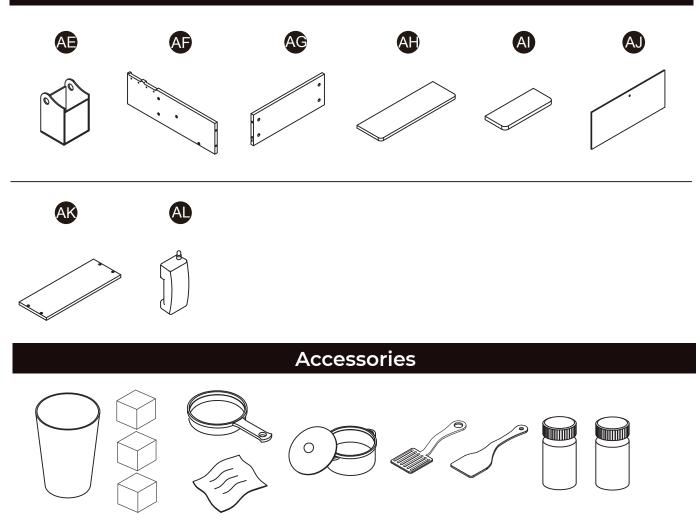

ndningen. Vänligen behålla denna information för eventuell senare korrespondens på.

驚艷 警告!需由成年人完成组装。本產品不適於3歲以下兒童使用。本包装包含细小零件,完成组装前,請慎防兒童 吞食小零件,避免窒息危險,且可能有鋒利邊緣及尖角,所以組裝完成前應置於兒童不能觸及之處,並遠離火源。

簡體 警告!需要成年人组装。不适合三岁以下的儿童使用。完成组装前,本包装包含细小零件,可能引发窒息危险; 以及包含锋利边缘和尖角,所以完成组装前,请确保其远离儿童。







\*\* Got questions? Please have your product code (on the first page of this instruction, e.g. TD-12345A) and the order number ready, give us a call or email us through our customer care support!

We are always ready to assist you!



### CARE INSTRUCTIONS

To clean your product, use mild soap and water on adamp cloth, Do not use window cleaners or cleaning abrasives as they will scratch the surface and could damage the protective coating.



# **Exploded Drawing**



## **Product Parts**



### **Product Parts**





Scan for assembly instructions.

# 

CHOKING HAZARD - Small Parts Not for children under 3 years The product is to be assembled by an adult.

| Hardware                        |                                       |                                 |                    |                  |                                         |
|---------------------------------|---------------------------------------|---------------------------------|--------------------|------------------|-----------------------------------------|
| 1                               | 2                                     | 3                               | 4                  | 5                | 6                                       |
| 0.35″<br>Ø3*9mm                 | A A A A A A A A A A A A A A A A A A A | ►