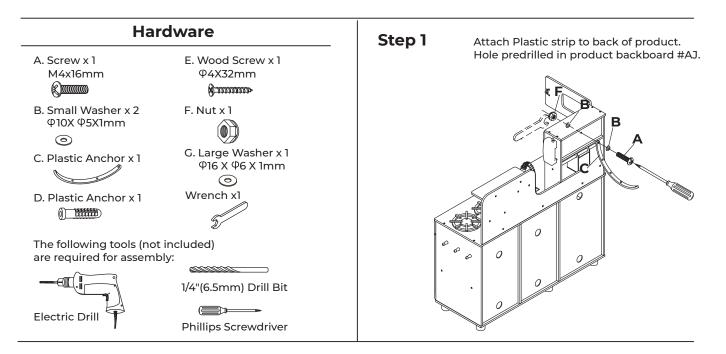

# 

CHOKING HAZARD - Small Parts Not for children under 3 years The product is to be assembled by an adult.

| Hardware                        |                                       |                                 |                    |                  |                                         |
|---------------------------------|---------------------------------------|---------------------------------|--------------------|------------------|-----------------------------------------|
| 1                               | 2                                     | 3                               | 4                  | 5                | 6                                       |
| 0.35″<br>Ø3*9mm                 | A A A A A A A A A A A A A A A A A A A | ► 0.87″<br>Ø4*22mm<br>⊕DDDDDDDD | • 0.31"<br>Ø 3*8mm |                  | 0.4"<br>Ø3*10mm                         |
| <b>16</b> pcs                   | 4 pcs                                 | <b>12</b> pcs                   | 16 sets            | 4 pcs            | 6 pcs                                   |
| 7                               | 8                                     | 9                               | 10                 | 1                | 12                                      |
| ● 0.63"<br>Ø 4*16mm<br>● DDDDDD |                                       | 0.31"<br>Ø3*8mm                 | •                  | 0.47″<br>©3*12mm | <u>1.38″</u><br>∅4∗35mm<br>⊕)0000000000 |
| <b>11</b> pcs                   | 4 pcs                                 | 2 pcs                           | <b>1</b> pc        | 4 pcs            | 61 pcs                                  |
| 13                              | 14                                    |                                 |                    |                  |                                         |
| 1.18"<br>Ø5*30mm                | 0.4"<br>3*10mm                        |                                 |                    |                  |                                         |
| 2 pcs                           | 3 pcs                                 |                                 |                    |                  |                                         |

### Step 2

Use 1/4"(6.5mm) drill bit to drill hole in wall.

Do not drill an oversized hole or the wall anchor will not hold tightly into the wall.

Tap wall anchor into hole.

Secure product to wall with screw "E" through Plastic strap and into wall anchor.