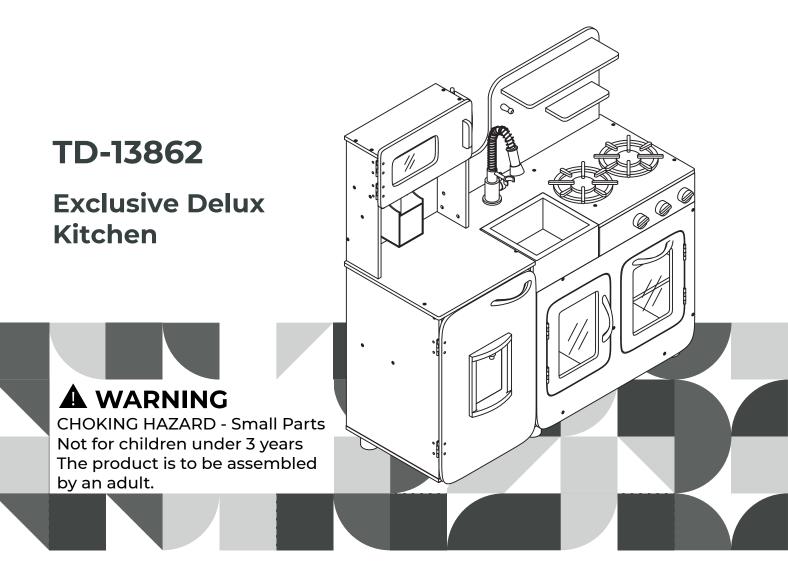

### www.teamson.com

**ENGLISH** WARNING! Not suitable for children under 3 years, as there is a choking hazard from swallowable small parts. Assembly should be carried out by an adult. Prior to assembly this package contains sharp edges and sharp points. Keep away from children until assembled. Please remove all packaging attachments before giving this item to your child. Please keep this information for possible future correspondence.