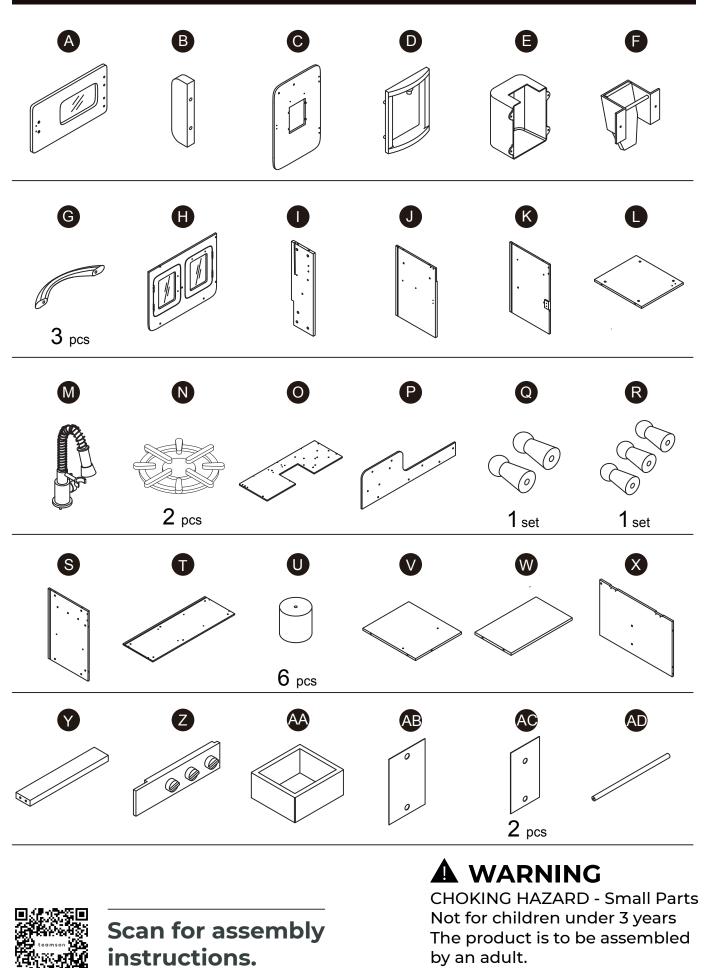

## **Product Parts**

### **Product Parts**

Scan for assembly instructions.

# 

CHOKING HAZARD - Small Parts Not for children under 3 years The product is to be assembled by an adult.

| Hardware                        |                                       |                                 |                    |                  |                                         |
|---------------------------------|---------------------------------------|---------------------------------|--------------------|------------------|-----------------------------------------|
| 1                               | 2                                     | 3                               | 4                  | 5                | 6                                       |
| 0.35″<br>Ø3*9mm                 | A A A A A A A A A A A A A A A A A A A | ► 0.87″<br>Ø4*22mm<br>⊕DDDDDDDD | • 0.31"<br>Ø 3*8mm |                  | 0.4"<br>Ø3*10mm                         |
| <b>16</b> pcs                   | 4 pcs                                 | <b>12</b> pcs                   | 16 sets            | 4 pcs            | 6 pcs                                   |
| 7                               | 8                                     | 9                               | 10                 | 1                | 12                                      |
| ● 0.63"<br>Ø 4*16mm<br>● DDDDDD |                                       | 0.31"<br>Ø3*8mm                 | •                  | 0.47″<br>©3*12mm | <u>1.38″</u><br>∅4∗35mm<br>⊕)0000000000 |
| <b>11</b> pcs                   | 4 pcs                                 | 2 pcs                           | <b>1</b> pc        | 4 pcs            | 61 pcs                                  |
| 13                              | 14                                    |                                 |                    |                  |                                         |
| 1.18"<br>Ø5*30mm                | 0.4"<br>3*10mm                        |                                 |                    |                  |                                         |
| 2 pcs                           | 3 pcs                                 |                                 |                    |                  |                                         |