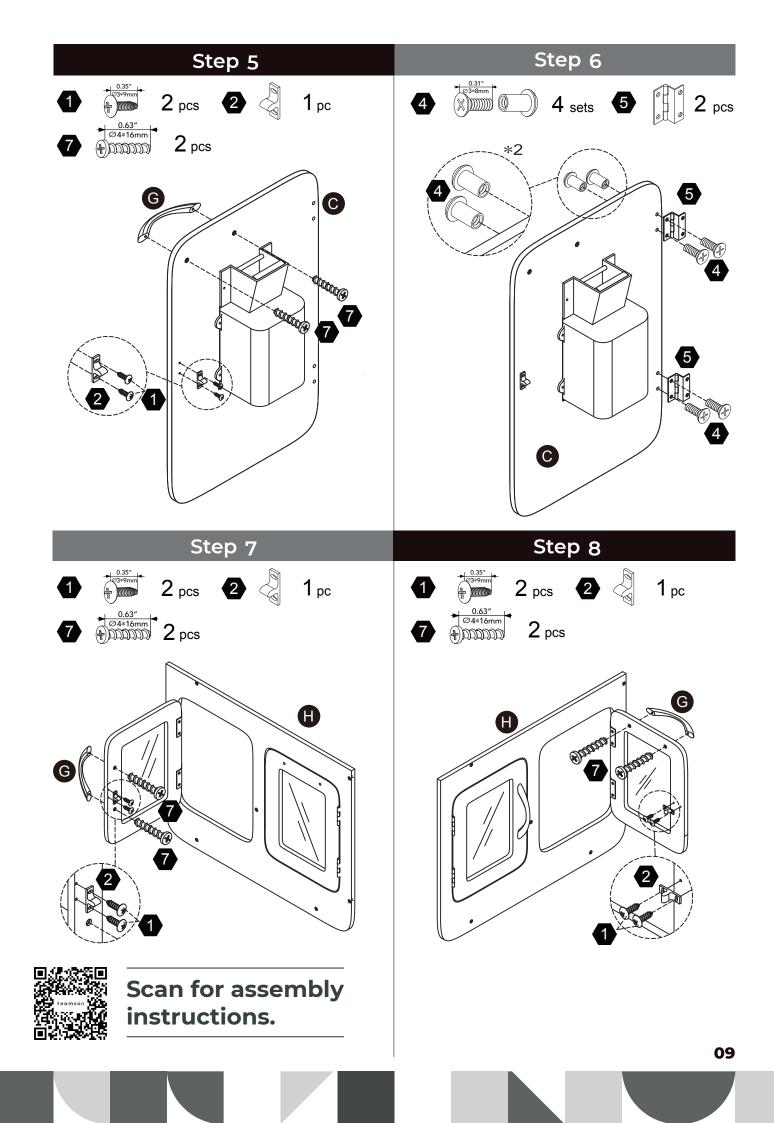

| <b>1</b> pc        | 4 pcs            | 61 pcs                                  |
| 13                              | 14                                    |                                 |                    |                  |                                         |
| 1.18"<br>Ø5*30mm                | 0.4"<br>3*10mm                        |                                 |                    |                  |                                         |
| 2 pcs                           | 3 pcs                                 |                                 |                    |                  |                                         |



# 

CHOKING HAZARD - Small Parts Not for children under 3 years The product is to be assembled by an adult.





















Ì





Step 39

12

12 + 1.38″ ⊕DDDDDDDDD 6 pcs

0

0





Scan for assembly instructions.

Step 40



# Step 41





Scan for assembly instructions.

### WALL MOUNTING ASSEMBLY

For added safety and stability, it is recommended that the wall mounting hardware be installed.

For safe mounting, it is essential to use well anchors appropriate to your wall type (i.e. plaster, drywall, concrete, etc.). Mount to wood studs whenever possible.

Use a 1/4"(6.5mm) drill bit to pilot the hole. If mounting to plaster, wood panels, brick or other drywall please consult a qualified professional.

Please make sure you use the right hardware for your wall type for your safety.

#### $\triangle$ **WARNING**:

Do not install on a wall where items can fall off and injure a child.

#### **△