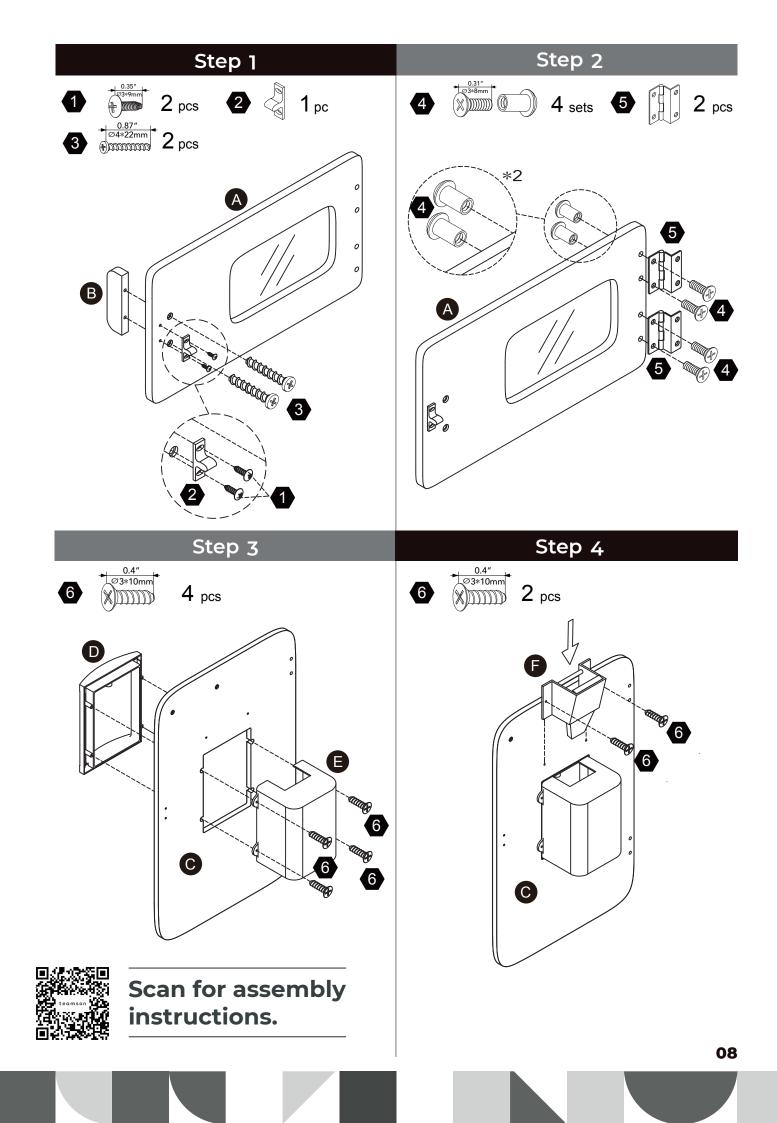

s                           | <b>1</b> pc        | 4 pcs            | 61 pcs                                  |
| 13                              | 14                                    |                                 |                    |                  |                                         |
| 1.18"<br>Ø5*30mm                | 0.4"<br>3*10mm                        |                                 |                    |                  |                                         |
| 2 pcs                           | 3 pcs                                 |                                 |                    |                  |                                         |



# 

CHOKING HAZARD - Small Parts Not for children under 3 years The product is to be assembled by an adult.





















Ì





Step 39

12

12 + 1.38″ ⊕DDDDDDDDD 6 pcs

0

0





Scan for assembly instructions.

Step 40



# Step 41





Scan for assembly instructions.

### WALL MOUNTING ASSEMBLY

For added safety and stability, it is recommended that the wall mounting hardware be installed.

For safe mounting, it is essential to use well anchors appropriate to your wall type (i.e. plaster, drywall, concrete, etc.). Mount to wood studs whenever possible.

Use a 1/4"(6.5mm) drill bit to pilot the hole. If mounting to plaster, wood panels, brick or other drywall please consult a qualified professional.

Please make sure you use the right hardware for your wall type for your safety.

#### $\triangle$ **WARNING**:

Do not install on a wall where items can fall off and injure a child.

#### *