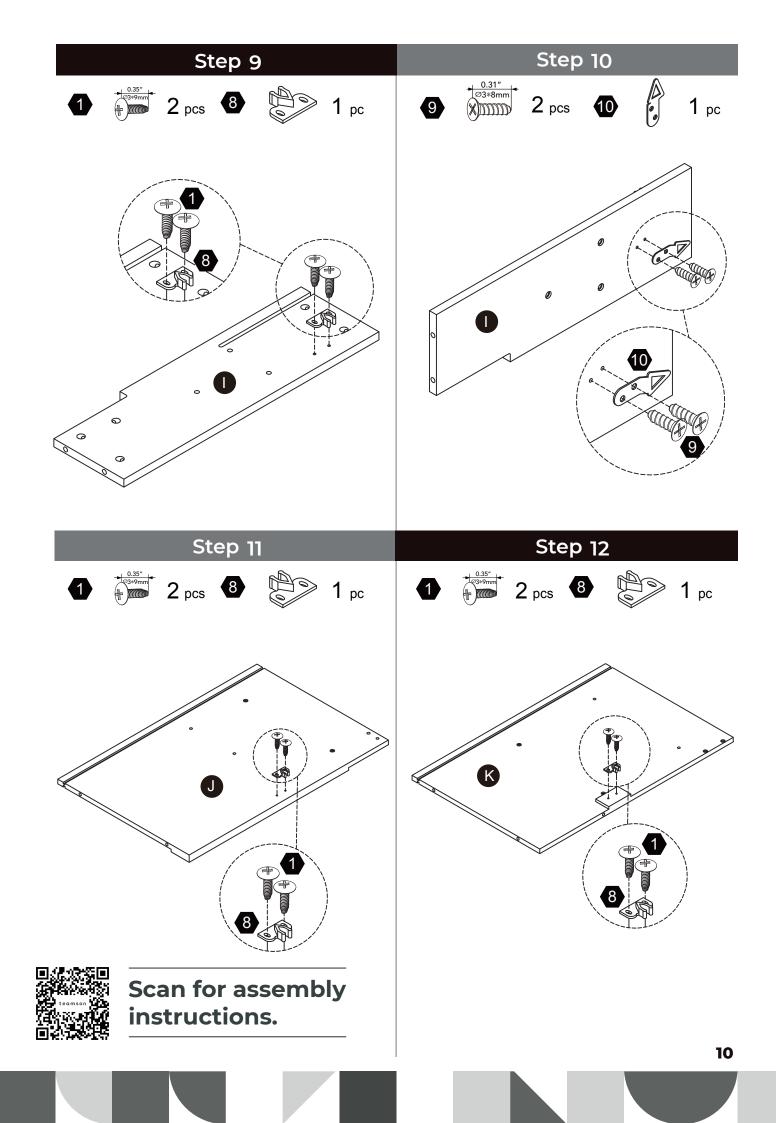

| <b>1</b> pc        | 4 pcs            | 61 pcs                                  |
| 13                              | 14                                    |                                 |                    |                  |                                         |
| 1.18"<br>Ø5*30mm                | 0.4"<br>3*10mm                        |                                 |                    |                  |                                         |
| 2 pcs                           | 3 pcs                                 |                                 |                    |                  |                                         |



# 

CHOKING HAZARD - Small Parts Not for children under 3 years The product is to be assembled by an adult.





















Ì





Step 39

12

12 + 1.38″ ⊕DDDDDDDDD 6 pcs

0

0





Scan for assembly instructions.

Step 40



# Step 41





Scan for assembly instructions.

### WALL MOUNTING ASSEMBLY

For added safety and stability, it is recommended that the wall mounting hardware be installed.

For safe mounting, it is essential to use well anchors appropriate to your wall type (i.e. plaster, drywall, concrete, etc.). Mount to wood studs whenever possible.

Use a 1/4"(6.5mm) drill bit to pilot the hole. If mounting to plaster, wood panels, brick or other drywall please consult a qualified professional.

Please make sure you use the right hardware for your wall type for your safety.

#### $\triangle$ **WARNING**:

Do not install on a wall where items can fall off and injure a child.

#### **△**