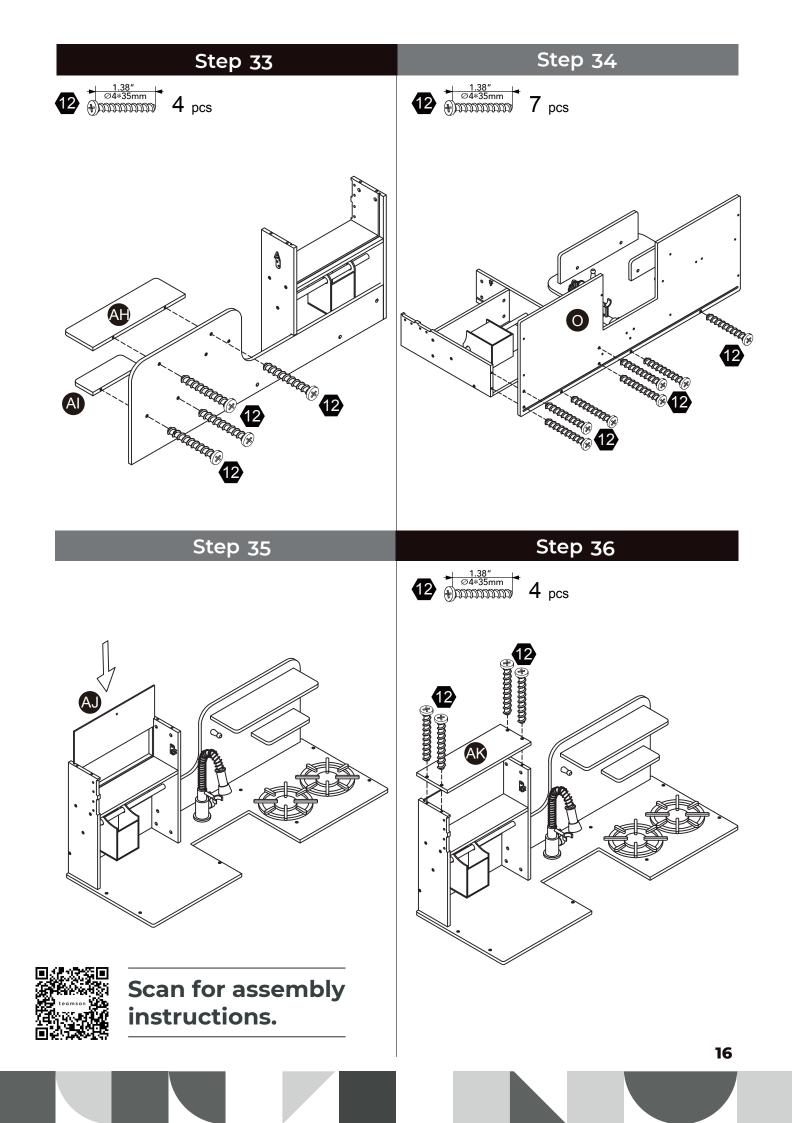

| <b>1</b> pc        | 4 pcs            | 61 pcs                                  |
| 13                              | 14                                    |                                 |                    |                  |                                         |
| 1.18"<br>Ø5*30mm                | 0.4"<br>3*10mm                        |                                 |                    |                  |                                         |
| 2 pcs                           | 3 pcs                                 |                                 |                    |                  |                                         |



# 

CHOKING HAZARD - Small Parts Not for children under 3 years The product is to be assembled by an adult.





















Ì





Step 39

12

12 + 1.38″ ⊕DDDDDDDDD 6 pcs

0

0





Scan for assembly instructions.

Step 40



# Step 41





Scan for assembly instructions.

### WALL MOUNTING ASSEMBLY

For added safety and stability, it is recommended that the wall mounting hardware be installed.

For safe mounting, it is essential to use well anchors appropriate to your wall type (i.e. plaster, drywall, concrete, etc.). Mount to wood studs whenever possible.

Use a 1/4"(6.5mm) drill bit to pilot the hole. If mounting to plaster, wood panels, brick or other drywall please consult a qualified professional.

Please make sure you use the right hardware for your wall type for your safety.

#### $\triangle$ **WARNING**:

Do not install on a wall where items can fall off and injure a child.

#### **△** WARNING:

C