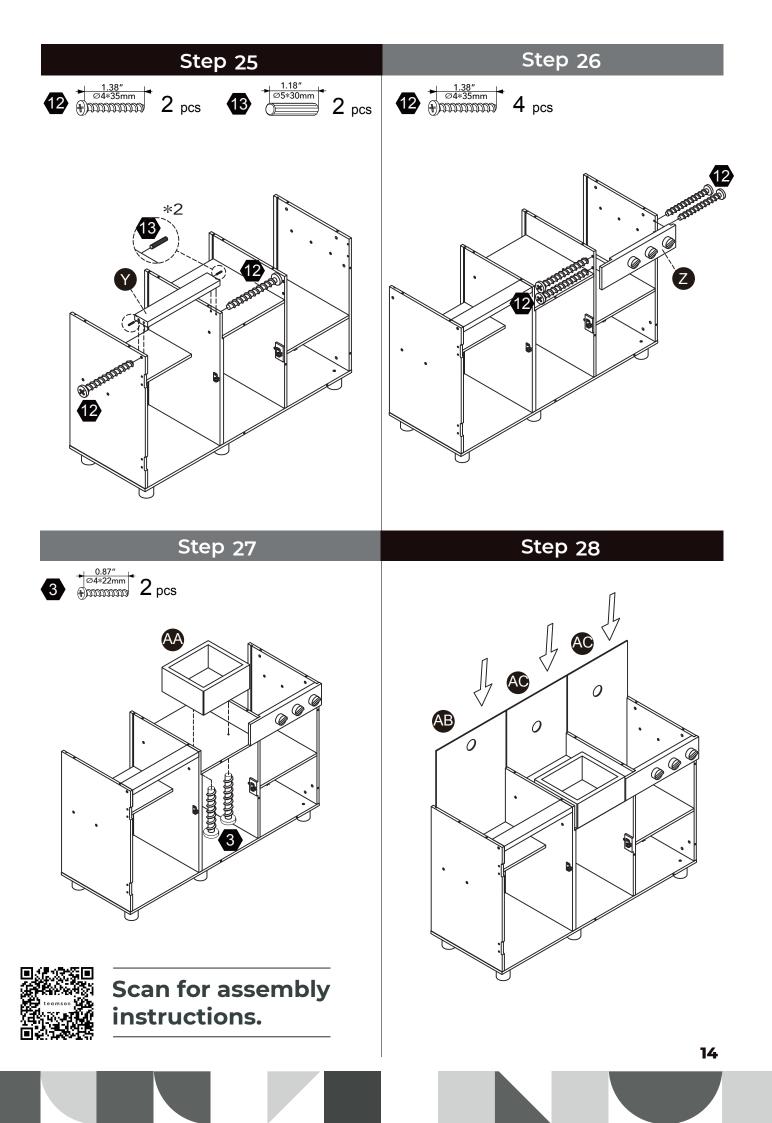

| <b>1</b> pc        | 4 pcs            | 61 pcs                                  |
| 13                              | 14                                    |                                 |                    |                  |                                         |
| 1.18"<br>Ø5*30mm                | 0.4"<br>3*10mm                        |                                 |                    |                  |                                         |
| 2 pcs                           | 3 pcs                                 |                                 |                    |                  |                                         |



# 

CHOKING HAZARD - Small Parts Not for children under 3 years The product is to be assembled by an adult.





















Ì





Step 39

12

12 + 1.38″ ⊕DDDDDDDDD 6 pcs

0

0





Scan for assembly instructions.

Step 40



# Step 41





Scan for assembly instructions.

### WALL MOUNTING ASSEMBLY

For added safety and stability, it is recommended that the wall mounting hardware be installed.

For safe mounting, it is essential to use well anchors appropriate to your wall type (i.e. plaster, drywall, concrete, etc.). Mount to wood studs whenever possible.

Use a 1/4"(6.5mm) drill bit to pilot the hole. If mounting to plaster, wood panels, brick or other drywall please consult a qualified professional.

Please make sure you use the right hardware for your wall type for your safety.

#### $\triangle$ **WARNING**:

Do not install on a wall where items can fall off and injure a child.

#### **△** WARNING