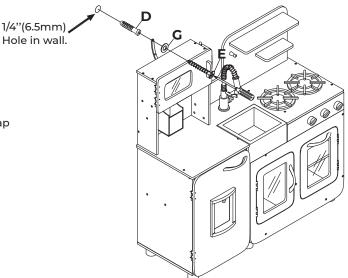

### Step 2

Use 1/4"(6.5mm) drill bit to drill hole in wall.

Do not drill an oversized hole or the wall anchor will not hold tightly into the wall.

Tap wall anchor into hole.

Secure product to wall with screw "E" through Plastic strap and into wall anchor.