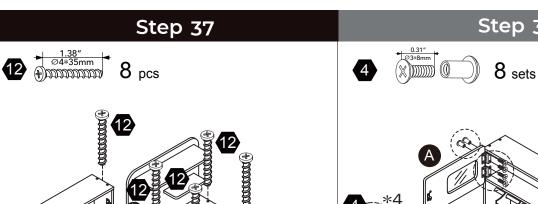

# 

CHOKING HAZARD - Small Parts Not for children under 3 years The product is to be assembled by an adult.

| Hardware                        |                                       |                                 |                    |                  |                                         |
|---------------------------------|---------------------------------------|---------------------------------|--------------------|------------------|-----------------------------------------|
| 1                               | 2                                     | 3                               | 4                  | 5                | 6                                       |
| 0.35″<br>Ø3*9mm                 | A A A A A A A A A A A A A A A A A A A | ► 0.87″<br>Ø4*22mm<br>⊕DDDDDDDD | • 0.31"<br>Ø 3*8mm |                  | 0.4"<br>Ø3*10mm                         |
| <b>16</b> pcs                   | 4 pcs                                 | <b>12</b> pcs                   | 16 sets            | 4 pcs            | 6 pcs                                   |
| 7                               | 8                                     | 9                               | 10                 | 1                | 12                                      |
| ● 0.63"<br>Ø 4*16mm<br>● DDDDDD |                                       | 0.31"<br>Ø3*8mm                 | •                  | 0.47″<br>©3*12mm | <u>1.38″</u><br>∅4∗35mm<br>⊕)0000000000 |
| <b>11</b> pcs                   | 4 pcs                                 | 2 pcs                           | <b>1</b> pc        | 4 pcs            | 61 pcs                                  |
| 13                              | 14                                    |                                 |                    |                  |                                         |
| 1.18"<br>Ø5*30mm                | 0.4"<br>3*10mm                        |                                 |                    |                  |                                         |
| 2 pcs                           | 3 pcs                                 |                                 |                    |                  |                                         |