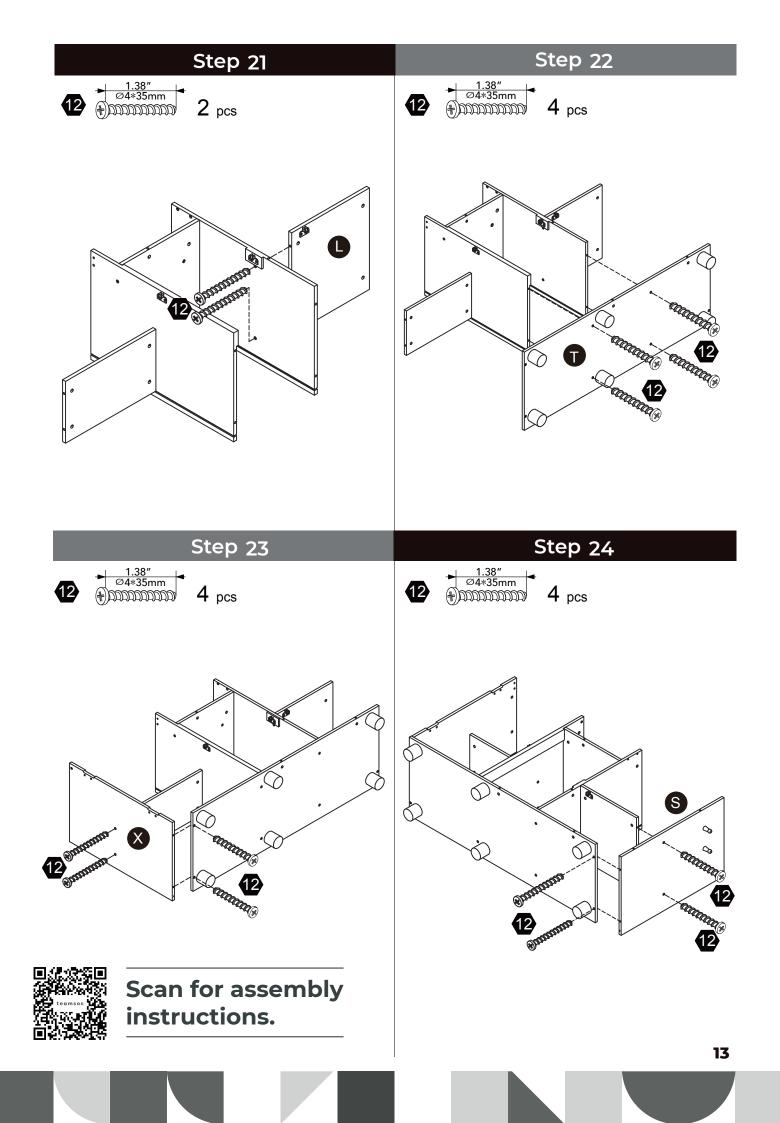

| <b>1</b> pc        | 4 pcs            | 61 pcs                                  |
| 13                              | 14                                    |                                 |                    |                  |                                         |
| 1.18"<br>Ø5*30mm                | 0.4"<br>3*10mm                        |                                 |                    |                  |                                         |
| 2 pcs                           | 3 pcs                                 |                                 |                    |                  |                                         |



# 

CHOKING HAZARD - Small Parts Not for children under 3 years The product is to be assembled by an adult.





















Ì





Step 39

12

12 + 1.38″ ⊕DDDDDDDDD 6 pcs

0

0





Scan for assembly instructions.

Step 40



# Step 41





Scan for assembly instructions.

### WALL MOUNTING ASSEMBLY

For added safety and stability, it is recommended that the wall mounting hardware be installed.

For safe mounting, it is essential to use well anchors appropriate to your wall type (i.e. plaster, drywall, concrete, etc.). Mount to wood studs whenever possible.

Use a 1/4"(6.5mm) drill bit to pilot the hole. If mounting to plaster, wood panels, brick or other drywall please consult a qualified professional.

Please make sure you use the right hardware for your wall type for your safety.

#### $\triangle$ **WARNING**:

Do not install on a wall where items can fall off and injure a child.

#### **△** WARNI