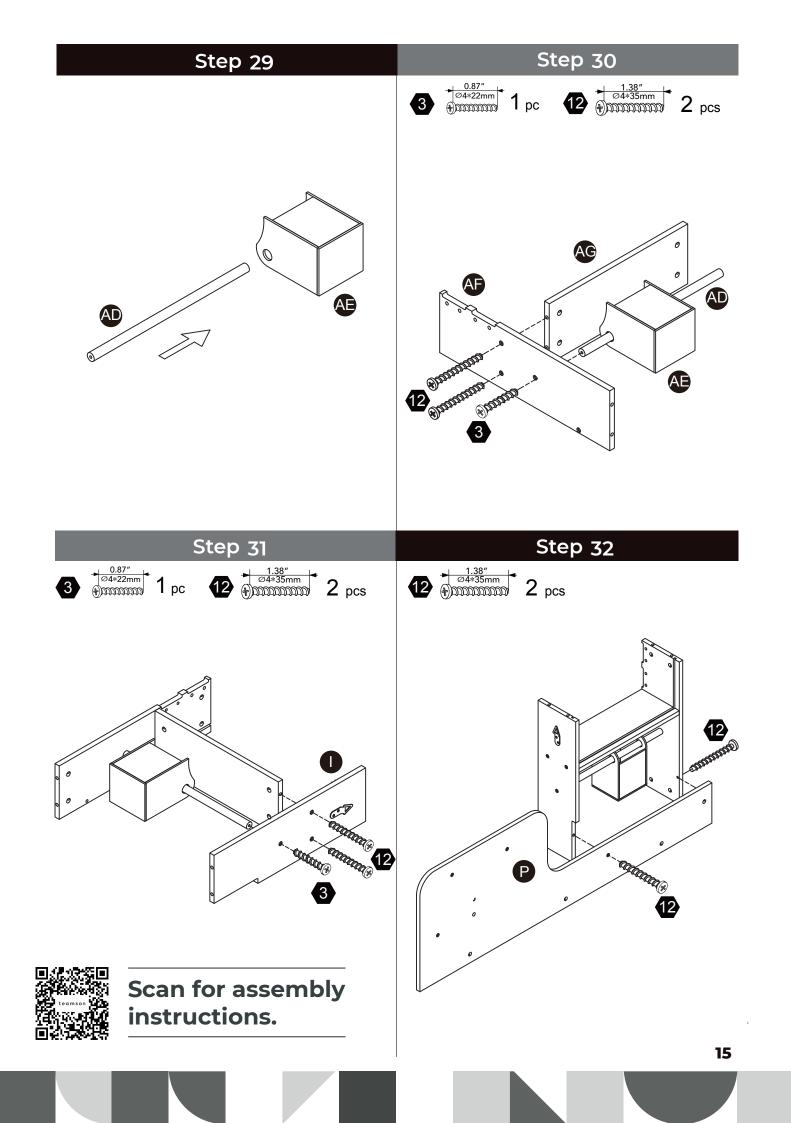

| <b>1</b> pc        | 4 pcs            | 61 pcs                                  |
| 13                              | 14                                    |                                 |                    |                  |                                         |
| 1.18"<br>Ø5*30mm                | 0.4"<br>3*10mm                        |                                 |                    |                  |                                         |
| 2 pcs                           | 3 pcs                                 |                                 |                    |                  |                                         |



# 

CHOKING HAZARD - Small Parts Not for children under 3 years The product is to be assembled by an adult.





















Ì





Step 39

12

12 + 1.38″ ⊕DDDDDDDDD 6 pcs

0

0





Scan for assembly instructions.

Step 40



# Step 41





Scan for assembly instructions.

### WALL MOUNTING ASSEMBLY

For added safety and stability, it is recommended that the wall mounting hardware be installed.

For safe mounting, it is essential to use well anchors appropriate to your wall type (i.e. plaster, drywall, concrete, etc.). Mount to wood studs whenever possible.

Use a 1/4"(6.5mm) drill bit to pilot the hole. If mounting to plaster, wood panels, brick or other drywall please consult a qualified professional.

Please make sure you use the right hardware for your wall type for your safety.

#### $\triangle$ **WARNING**:

Do not install on a wall where items can fall off and injure a child.

#### **△** WARNING: