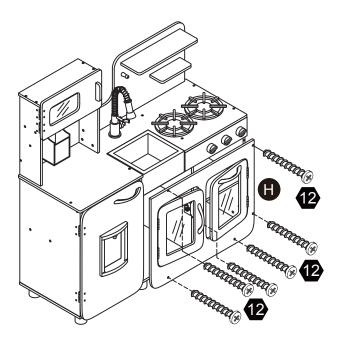

s                                  |
| 13                              | 14                                    |                                 |                    |                  |                                         |
| 1.18"<br>Ø5*30mm                | 0.4"<br>3*10mm                        |                                 |                    |                  |                                         |
| 2 pcs                           | 3 pcs                                 |                                 |                    |                  |                                         |



# 

CHOKING HAZARD - Small Parts Not for children under 3 years The product is to be assembled by an adult.





















Ì





Step 39

12

12 + 1.38″ ⊕DDDDDDDDD 6 pcs

0

0





Scan for assembly instructions.

Step 40



# Step 41





Scan for assembly instructions.

### WALL MOUNTING ASSEMBLY

For added safety and stability, it is recommended that the wall mounting hardware be installed.

For safe mounting, it is essential to use well anchors appropriate to your wall type (i.e. plaster, drywall, concrete, etc.). Mount to wood studs whenever possible.

Use a 1/4"(6.5mm) drill bit to pilot the hole. If mounting to plaster, wood panels, brick or other drywall please consult a qualified professional.

Please make sure you use the right hardware for your wall type for your safety.

#### $\triangle$ **WARNING**:

Do not install on a wall where items can fall off and injure a child.

#### **△** WARNING:

CHOKING HAZARD, Unassembled parts may be choking hazard to c