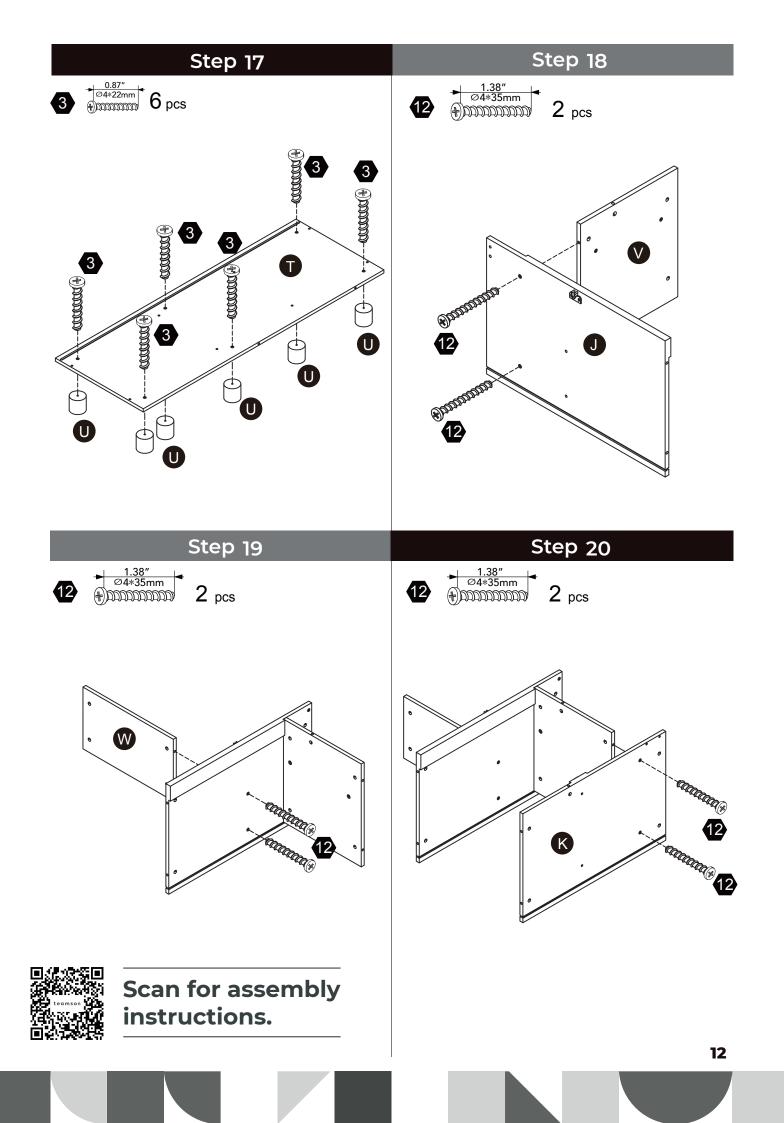

| <b>1</b> pc        | 4 pcs            | 61 pcs                                  |
| 13                              | 14                                    |                                 |                    |                  |                                         |
| 1.18"<br>Ø5*30mm                | 0.4"<br>3*10mm                        |                                 |                    |                  |                                         |
| 2 pcs                           | 3 pcs                                 |                                 |                    |                  |                                         |



# 

CHOKING HAZARD - Small Parts Not for children under 3 years The product is to be assembled by an adult.





















Ì





Step 39

12

12 + 1.38″ ⊕DDDDDDDDD 6 pcs

0

0





Scan for assembly instructions.

Step 40



# Step 41





Scan for assembly instructions.

### WALL MOUNTING ASSEMBLY

For added safety and stability, it is recommended that the wall mounting hardware be installed.

For safe mounting, it is essential to use well anchors appropriate to your wall type (i.e. plaster, drywall, concrete, etc.). Mount to wood studs whenever possible.

Use a 1/4"(6.5mm) drill bit to pilot the hole. If mounting to plaster, wood panels, brick or other drywall please consult a qualified professional.

Please make sure you use the right hardware for your wall type for your safety.

#### $\triangle$ **WARNING**:

Do not install on a wall where items can fall off and injure a child.

#### **△** WAR