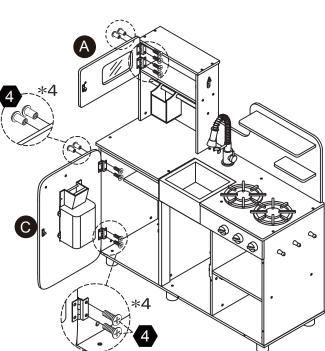

# 

CHOKING HAZARD - Small Parts Not for children under 3 years The product is to be assembled by an adult.

Ì

Step 39

12

12 + 1.38″ ⊕DDDDDDDDD 6 pcs

0

0