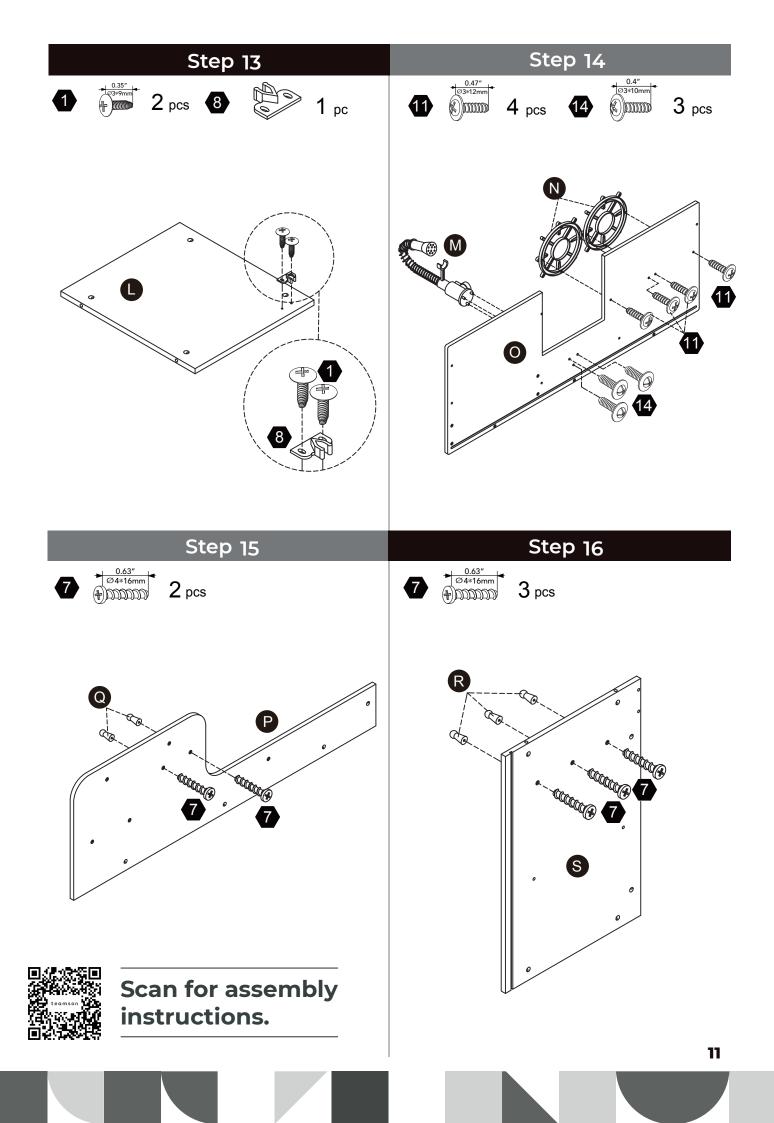

| <b>1</b> pc        | 4 pcs            | 61 pcs                                  |
| 13                              | 14                                    |                                 |                    |                  |                                         |
| 1.18"<br>Ø5*30mm                | 0.4"<br>3*10mm                        |                                 |                    |                  |                                         |
| 2 pcs                           | 3 pcs                                 |                                 |                    |                  |                                         |



# 

CHOKING HAZARD - Small Parts Not for children under 3 years The product is to be assembled by an adult.





















Ì





Step 39

12

12 + 1.38″ ⊕DDDDDDDDD 6 pcs

0

0





Scan for assembly instructions.

Step 40



# Step 41





Scan for assembly instructions.

### WALL MOUNTING ASSEMBLY

For added safety and stability, it is recommended that the wall mounting hardware be installed.

For safe mounting, it is essential to use well anchors appropriate to your wall type (i.e. plaster, drywall, concrete, etc.). Mount to wood studs whenever possible.

Use a 1/4"(6.5mm) drill bit to pilot the hole. If mounting to plaster, wood panels, brick or other drywall please consult a qualified professional.

Please make sure you use the right hardware for your wall type for your safety.

#### $\triangle$ **WARNING**:

Do not install on a wall where items can fall off and injure a child.

#### **△** W