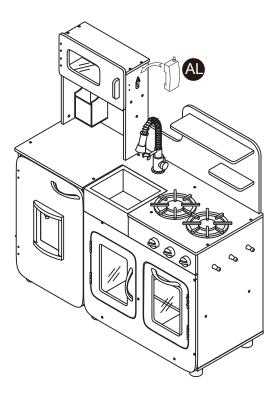

| 14                                    |                                 |                    |                  |                                         |
| 1.18"<br>Ø5*30mm                | 0.4"<br>3*10mm                        |                                 |                    |                  |                                         |
| 2 pcs                           | 3 pcs                                 |                                 |                    |                  |                                         |



# 

CHOKING HAZARD - Small Parts Not for children under 3 years The product is to be assembled by an adult.





















Ì





Step 39

12

12 + 1.38″ ⊕DDDDDDDDD 6 pcs

0

0





Scan for assembly instructions.

Step 40



# Step 41





Scan for assembly instructions.

### WALL MOUNTING ASSEMBLY

For added safety and stability, it is recommended that the wall mounting hardware be installed.

For safe mounting, it is essential to use well anchors appropriate to your wall type (i.e. plaster, drywall, concrete, etc.). Mount to wood studs whenever possible.

Use a 1/4"(6.5mm) drill bit to pilot the hole. If mounting to plaster, wood panels, brick or other drywall please consult a qualified professional.

Please make sure you use the right hardware for your wall type for your safety.

#### $\triangle$ **WARNING**:

Do not install on a wall where items can fall off and injure a child.

#### **△** WARNING:

CHOKING HAZARD, Unassembled parts may be choking hazard to children 3 years and younger.

#### ▲ CAUTION: