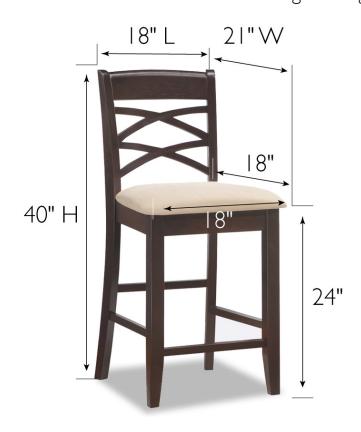

## **SPECIFICATIONS**

MATERIAL CONSTRUCTION: Wood
ASSEMBLY REQUIRED: Yes

TOOLS NEEDED FOR ASSEMBLY:Phillips Head ScrewdriverASSEMBLED DIMENSIONS: $40" H \times 18" L \times 21" W$ 

ASSEMBLED WEIGHT: 17 lbs.
WEIGHT CAPACITY: 250 lbs.
CONCEALED SCREWS: Yes

**FRAME STYLE:** Double Crossback **BACK REST DIMENSIONS:** 16" H × 18" L

**SEAT DIMENSIONS:** 24"  $H \times 19$ "  $L \times 18$ " D

SEAT MATERIAL: Upholstered

**UPHOLSTERY MATERIAL:** Fabric with Foam Fill