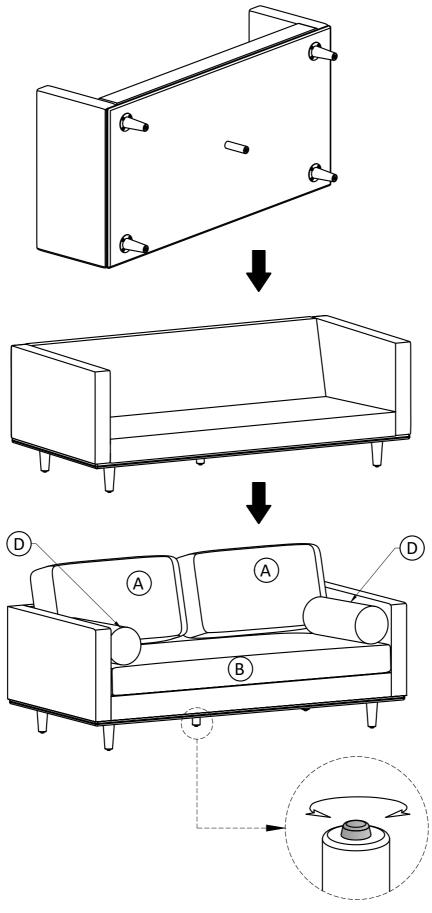

## Model # AXCSOFMOR72-MG

- 1. Attach Legs Eto Sofa Seat Ousing Bolts Lock Washers 2 and Washers 3 through guide holes.
- 2. Use Allen Key 4 to tighten Bolts. Do not over-tighten.
  3. Attach Leg F to Sofa Seat C.

Step 2

Note: Leveler on bottom of leg can be adjusted if floor is uneven.