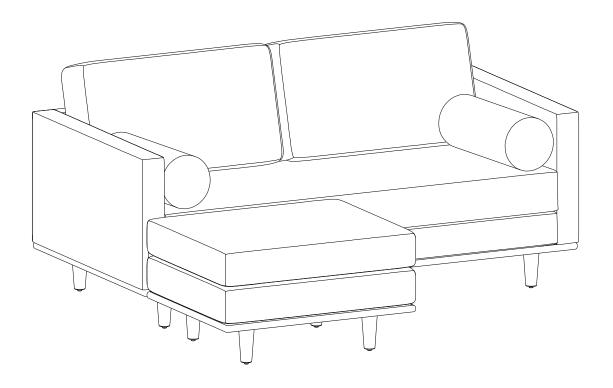

### Morrison 72 inch Mid Century Sofa with Ottoman Set

MODEL # AXCSWOMOR72-MG

## Morrison / Brixley / Ryleigh

72 inch Mid Century Sofa

Model # AXCSOFMOR72-MG

brooklyn + max

## Morrison / Brixley / Ryleigh

Mid Century Ottoman

Model # AXCOTMOR-MG

brooklyn + max