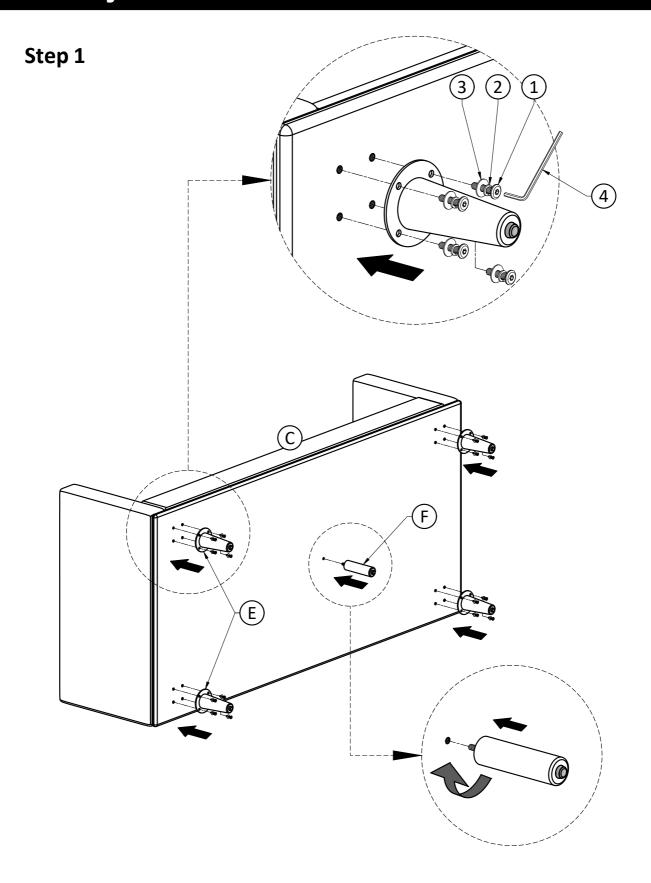

## **Assembly**

## Model # AXCSOFMOR72-MG

- 1. Attach Legs Eto Sofa Seat Ousing Bolts Lock Washers 2 and Washers 3 through guide holes.
- 2. Use Allen Key 4 to tighten Bolts. Do not over-tighten.
  3. Attach Leg F to Sofa Seat C.

Step 2

Note: Leveler on bottom of leg can be adjusted if floor is uneven.