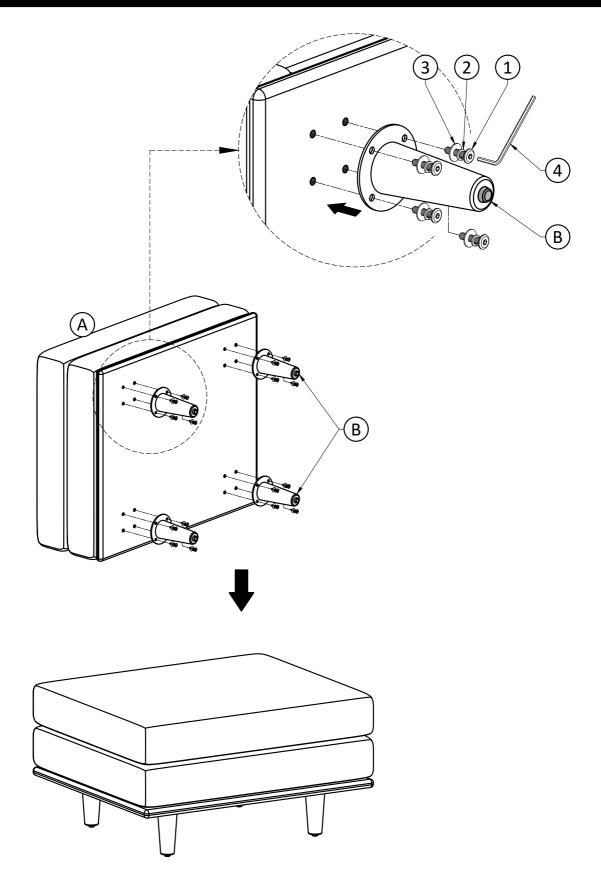

## **Assembly**

## Model # AXCOTMOR-MG

Step 1

- 1. Attach Legs (B) to Ottoman Seat (A) using Bolts (1), Lock Washers (2) and Washers (3) through guide holes.
- 2. Use Allen Key 4 to tighten Bolts. Do not over-tighten.