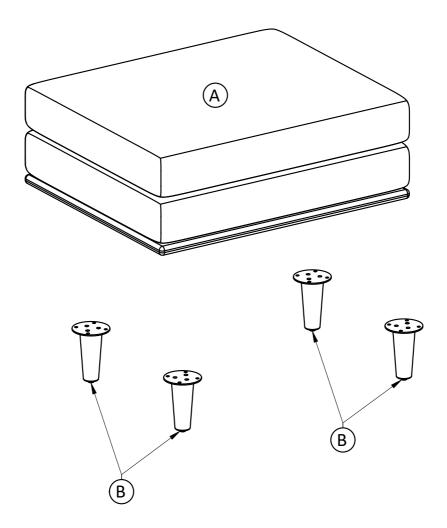

## **Model # AXCOTMOR-MG Pre-Assembly Information Part Description** В **OTTOMAN SEAT** LEG QTY 1 QTY 4 **Hardware Description** ALLEN KEY BOLT LOCK WASHER M6 X 25 mm Ø10 / Ø6 X 2 mm QTY 16 **QTY 16** 3 WASHER **ALLEN KEY** Ø16/Ø6 X 1 mm QTY 1 **QTY 16** 12