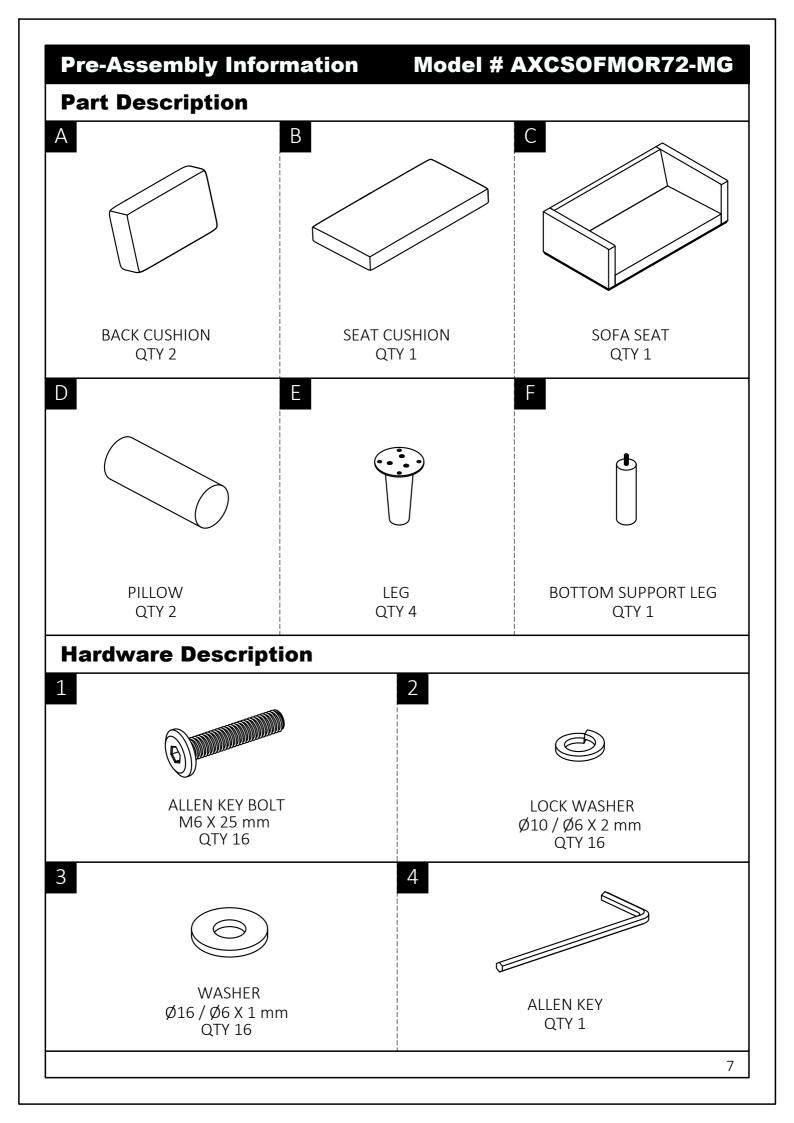

of assembly.

## **Care & Maintenance**

Wipe regularly with clean water and a damp, clean, soft white cloth.

General cleaning can be done as needed with a mild detergent and water solution.

Always rinse with clean water and dry.

For heavy soiling, dampen a soft white cloth or soft bristle brush.

Use care as scrubbing can damage the surface.

More difficult stains can be treated, but this should be occasional, not daily cleaning.

ANY cleaning solution used must be removed with clean water and a clean white cloth.

Cleaning residue left on the material can cause it to dry out and crack or affect the color.

DO NOT use any cleaners with corrosive ingredients (lye, acids or ammonia).

## Morrison / Brixley / Ryleigh

72 inch Mid Century Sofa

Model # AXCSOFMOR72-MG



brooklyn + max





## Components - Key Diagram Model # AXCSOFMOR72-MG



## **Assembly**

## Model # AXCSOFMOR72-MG



- 1. Attach Legs Eto Sofa Seat Ousing Bolts Lock Washers 2 and Washers 3 through guide holes.
- 2. Use Allen Key 4 to tighten Bolts. Do not over-tighten.
  3. Attach Leg F to Sofa Seat C.

Step 2



Note: Leveler on bottom of leg can be adjusted if floor is uneven.

## Morrison / Brixley / Ryleigh

Mid Century Ottoman

Model # AXCOTMOR-MG



brooklyn + max



## **Model # AXCOTMOR-MG Pre-Assembly Information Part Description** В **OTTOMAN SEAT** LEG QTY 1 QTY 4 **Hardware Description** ALLEN KEY BOLT LOCK WASHER M6 X 25 mm Ø10 / Ø6 X 2 mm QTY 16 **QTY 16** 3 WASHER **ALLEN KEY** Ø16/Ø6 X 1 mm QTY 1 **QTY 16** 12

## Model # AXCOTMOR-MG



## **Assembly**

## Model # AXCOTMOR-MG

Step 1