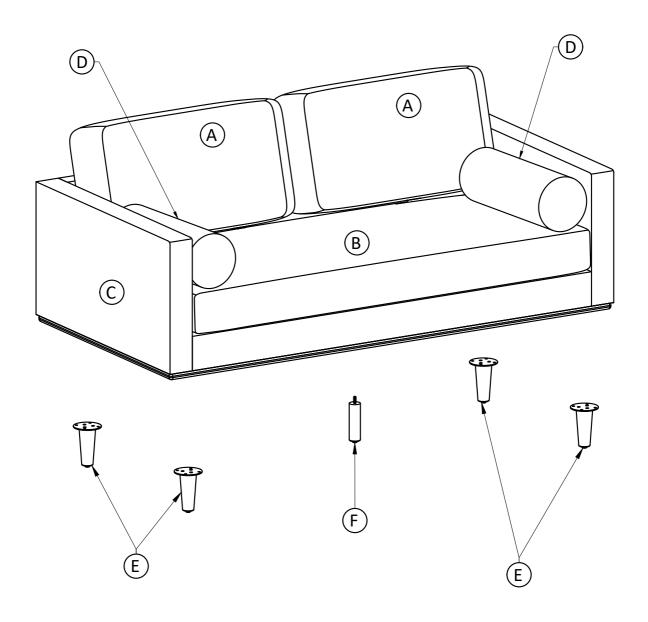

ly with clean water and a damp, clean, soft white cloth.

General cleaning can be done as needed with a mild detergent and water solution.

Always rinse with clean water and dry.

For heavy soiling, dampen a soft white cloth or soft bristle brush.

Use care as scrubbing can damage the surface.

More difficult stains can be treated, but this should be occasional, not daily cleaning.

ANY cleaning solution used must be removed with clean water and a clean white cloth.

Cleaning residue left on the material can cause it to dry out and crack or affect the color.

DO NOT use any cleaners with corrosive ingredients (lye, acids or ammonia).

## Morrison / Brixley / Ryleigh

72 inch Mid Century Sofa

Model # AXCSOFMOR72-MG



brooklyn + max





## Components - Key Diagram Model # AXCSOFMOR72-MG



## **Assembly**

## Model # AXCSOFMOR72-MG



- 1. Attach Legs Eto Sofa Seat Ousing Bolts Lock Washers 2 and Washers 3 through guide holes.
- 2. Use Allen Key 4 to tighten Bolts. Do not over-tighten.
  3. Attach Leg F to Sofa Seat C.

Step 2



Note: Leveler on bottom of leg can be adjusted if floor is uneven.

## Morrison / Brixley / Ryleigh

Mid Century Ottoman

Model # AXCOTMOR-MG



brooklyn + max



## **Model # AXCOTMOR-MG Pre-Assembly Information Part Description** В **OTTOMAN SEAT** LEG QTY 1 QTY 4 **Hardware Description** ALLEN KEY BOLT LOCK WASHER M6 X 25 mm Ø10 / Ø6 X 2 mm QTY 16 **QTY 16** 3 WASHER **ALLEN KEY** Ø16/Ø6 X 1 mm QTY 1 **QTY 16** 12

## Model # AXCOTMOR-MG



## **Assembly**

## Model # AXCOTMOR-MG

Step 1



- 1. Attach Legs (B) to Ottoman Seat (A) using Bolts (