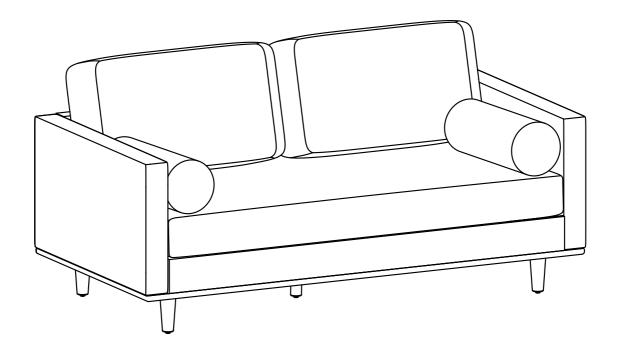

## Morrison / Brixley / Ryleigh

72 inch Mid Century Sofa

Model # AXCSOFMOR72-MG

brooklyn + max

## Components - Key Diagram Model # AXCSOFMOR72-MG