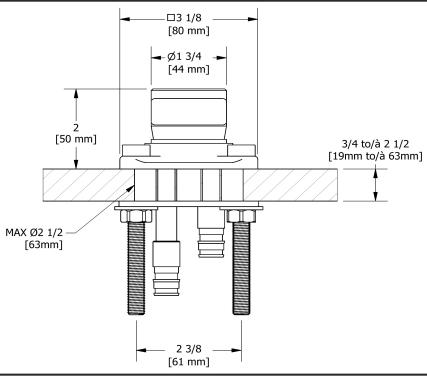

# **Descriptions**

- ½" inlet male NPT
- Test cap
- Rough only
- Drilling hole diameter = 2 1/2 (63mm)