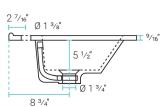

## Specifications:

- N.W: 77.25 lb.
- D: 18 <sup>5</sup>/16" x W: 24" x H: 35 <sup>5</sup>/16"
- Inner Sink: D: 10 7/16" x W: 17 5/16" x H: 5 1/2"
- Basin Depth: 5 1/2"