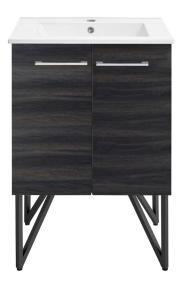

# Annecy Freestanding Vanity SM-BV222

Swiss Madison

### Features:

- Sleek, freestanding design
- Glazed ceramic, single sink
- Stainless steel metal legs
- Chrome-finish overflow
- Standard 1 3/8" faucet hole
- Standard 1 3/4" drain hole

### Colors & Finishes:

- Navy Blue/Gold: SM-BV212NB
- White/Black: SM-BV212
- Black Walnut/Black: SM-BV222
- Grey/Black: SM-BV232