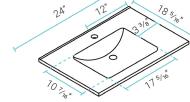

## Specifications:

- N.W: 77.25 lb.
- D: 18 <sup>5</sup>/16" x W: 24" x H: 35 <sup>5</sup>/16"
- Inner Sink: D: 10 7/16" x W: 17 5/16" x H: 5 1/2"
- Basin Depth: 5 1/2"