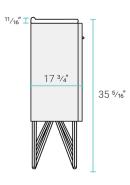

## Specifications:

- N.W: 77.25 lb.
- D: 18 <sup>5</sup>/16" x W: 24" x H: 35 <sup>5</sup>/16"
- Inner Sink: D: 10 7/16" x W: 17 5/16" x H: 5 1/2"
- Basin Depth: 5 1/2"