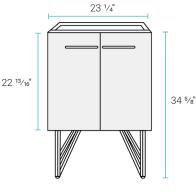

## Specifications:

- N.W: 77.25 lb.
- D: 18 <sup>5</sup>/16" x W: 24" x H: 35 <sup>5</sup>/16"
- Inner Sink: D: 10 7/16" x W: 17 5/16" x H: 5 1/2"
- Basin Depth: 5 1/2"