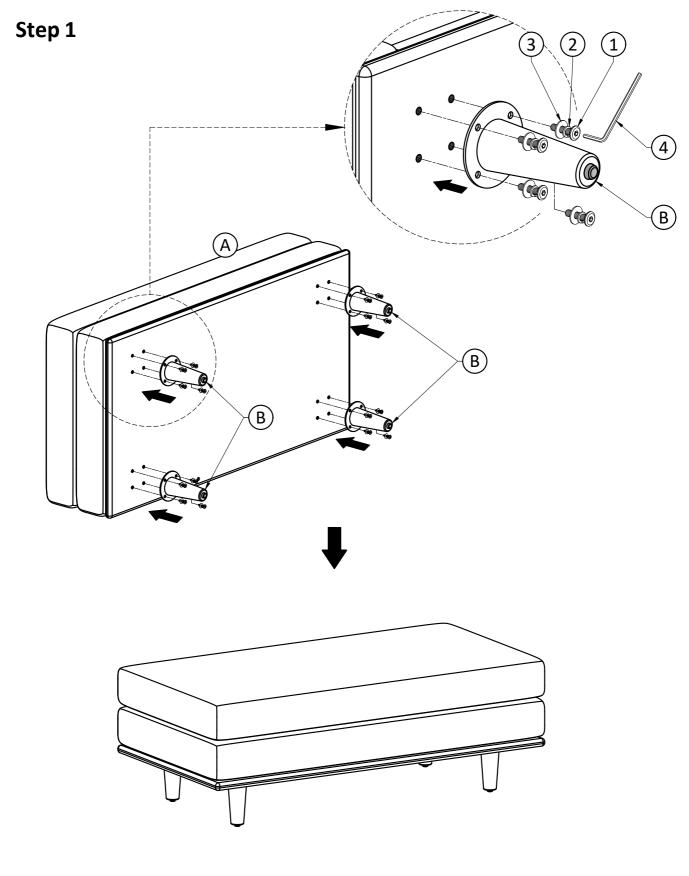

# Model # AXCOTMORLG-SIE

- 1. Attach Legs (B) to Ottoman Seat (A) using Bolts (1), Lock Washers (2) and Washers (3) through guide holes.
- 2. Use Allen Key (4) to tighten Bolts. Do not over-tighten.