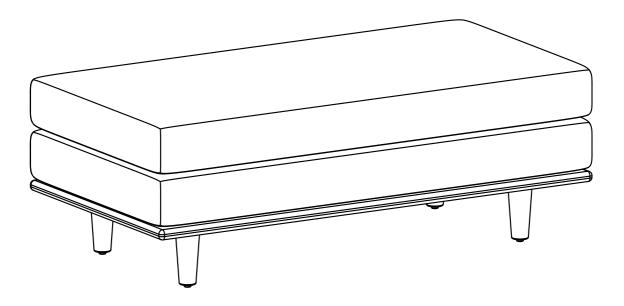

# Mid Century Large Ottoman

Model # AXCOTMORLG-SIE

Wyn

# Model # AXCOTMORLG-SIE

- 1. Attach Legs (B) to Ottoman Seat (A) using Bolts (1), Lock Washers (2) and Washers (3) through guide holes.
- 2. Use Allen Key (4) to tighten Bolts. Do not over-tighten.