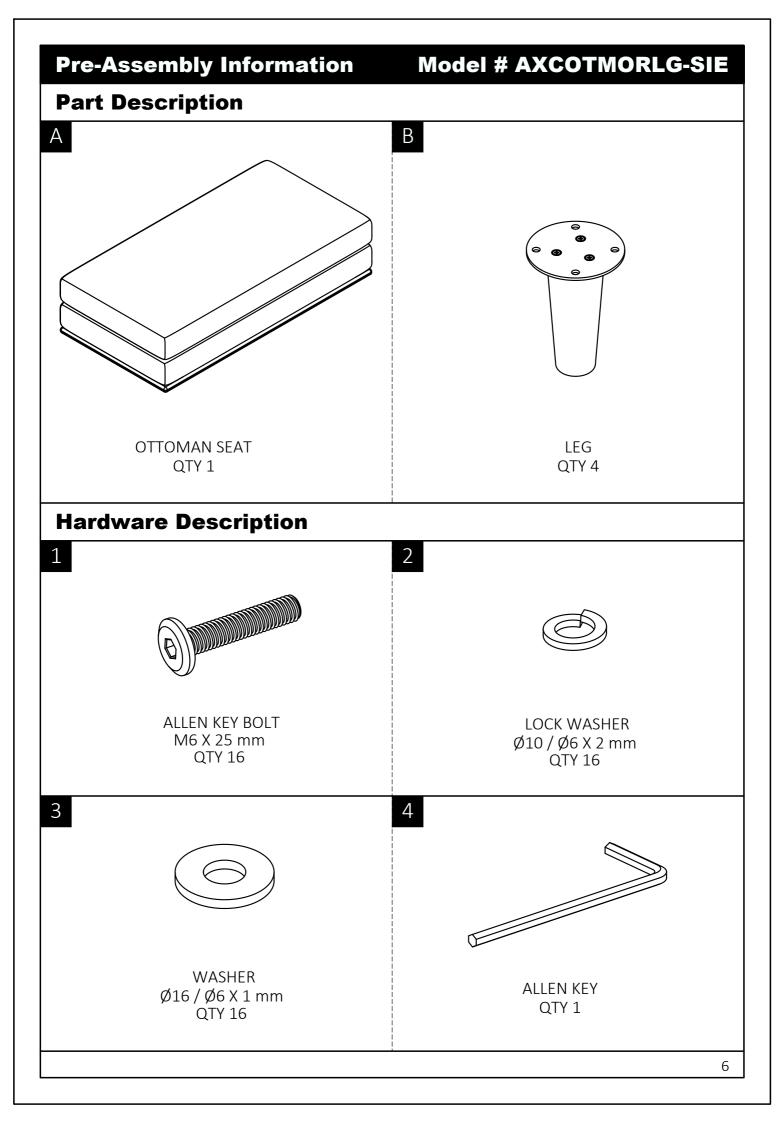

# Model # AXCOTMORLG-SIE

- 1. Attach Legs (B) to Ottoman Seat (A) using Bolts (1), Lock Washers (2) and Washers (3) through guide holes.
- 2. Use Allen Key (4) to tighten Bolts. Do not over-tighten.