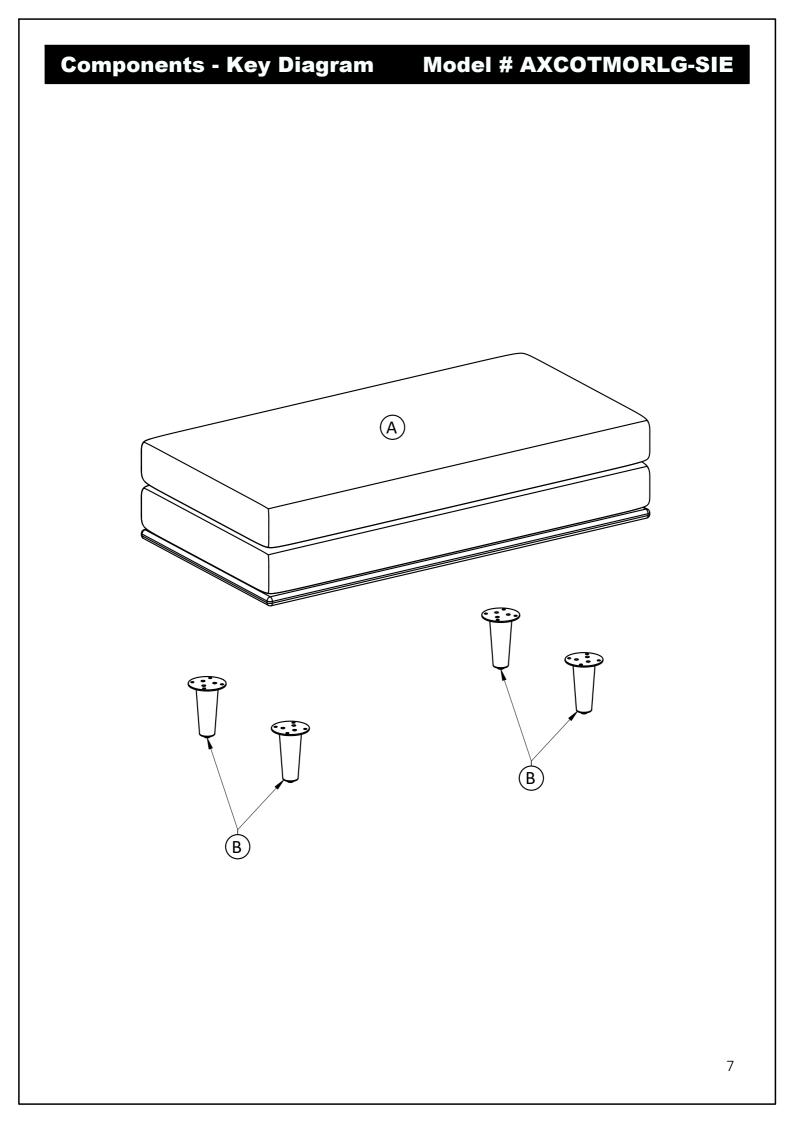

# Model # AXCOTMORLG-SIE

- 1. Attach Legs (B) to Ottoman Seat (A) using Bolts (1), Lock Washers (2) and Washers (3) through guide holes.
- 2. Use Allen Key (4) to tighten Bolts. Do not over-tighten.