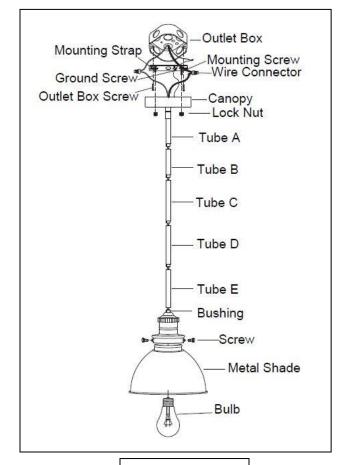

## ASSEMBLY AND INSTALLATION

Turn off the power at fuse or circuit breaker.

- 1. Carefully unpack the fixture, lay out all parts on a clean surface.
- 2. Attach the MOUNTING STRAP to OUTLET BOX using provided the OUTLET BOX SCREWS.
- 3. Screw TUBE E into the BUSHING, screw TUBE D into TUBE E, screw TUBE C into TUBE D, Screw TUBE B into TUBE C. Screw TUBE A into TUBE B.
- **Note:** 2 x 6 inches rods and 3 x 12 inches rods are included for this pendant. If height adjustment is required, please remove the rod at the desired height.
- 4. Tie the ground wire from OUTLET BOX and from fixture to the GROUND SCREW on the MOUNTING STRAP. Connect white fixture wire to white supply wire (neutral wire). Connect black fixture wire to black supply wire (live wire). Cover connections using provided WIRE CONNECTORS.
- 5. Raise the CANOPY against the ceiling and over the MOUNTING SCREWS. Then secure the CANOPY by the LOCK NUT firmly.
- 6. Place the METAL SHADE over the socket and secure with the SCREWS tightly.
- 7. Install the BULB (Not included).