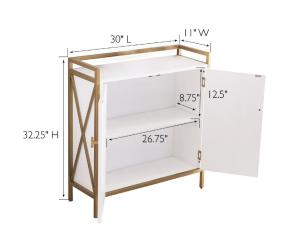

## **SPECIFICATIONS**

MATERIAL CONSTRUCTION: Iron
ASSEMBLY REQUIRED: Yes

TOOLS NEEDED FOR ASSEMBLY: Allen Wrench

ASSEMBLED DIMENSIONS:  $32.25" \text{ H} \times 30" \text{ L} \times 11" \text{ W}$ 

**ASSEMBLED WEIGHT:** 49.6 lbs. SHELF CLEARANCE: 11.5" **ADJUSTABLE SHELVES:** Yes SHELF ADJUSTABILITY INCREMENTS: 2.5" **SHELF MATERIAL:** Solid TOP MATERIAL: MDF SIDES MATERIAL: Iron **BASE MATERIAL:** Iron **MDF BACK PANEL MATERIAL:** 

**BOTTOM MATERIAL:** Particle Board & Iron

**DOOR MATERIAL:** MDF FINISH TYPE: Painted

WARRANTY: I-Year limited warranty

TITLE IV COMPLIANT: Yes
PROP 65 HARMFUL MATERIAL: Wood Dust

TYPE: JOB: ORDER C

ORDER CODE: APPROVALS: