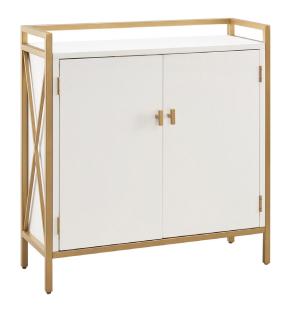

## Claudette Foyer Cabinet White/Satin Gold

## **SPECIFICATIONS**

MATERIAL CONSTRUCTION: Iron
ASSEMBLY REQUIRED: Yes

TOOLS NEEDED FOR ASSEMBLY: Allen Wrench

ASSEMBLED DIMENSIONS:  $32.25" \text{ H} \times 30" \text{ L} \times 11" \text{ W}$ 

**ASSEMBLED WEIGHT:** 49.6 lbs. SHELF CLEARANCE: 11.5" **ADJUSTABLE SHELVES:** Yes SHELF ADJUSTABILITY INCREMENTS: 2.5" **SHELF MATERIAL:** Solid TOP MATERIAL: MDF SIDES MATERIAL: Iron **BASE MATERIAL:** Iron **MDF BACK PANEL MATERIAL:** 

**BOTTOM MATERIAL:** Particle Board & Iron

**DOOR MATERIAL:** MDF FINISH TYPE: Painted

WARRANTY: I-Year limited warranty

TITLE IV COMPLIANT: Yes
PROP 65 HARMFUL MATERIAL: Wood Dust

TYPE: JOB: ORDER C

ORDER CODE: APPROVALS: