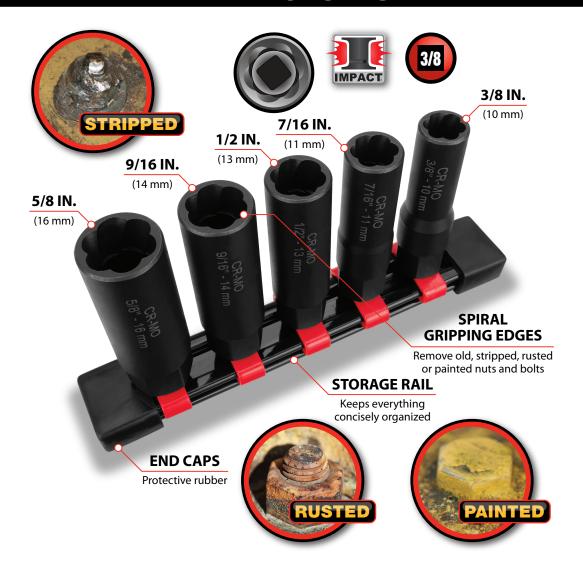

## 5 PC. DEEP BOLT EXTRACTOR SET

**UPC** Item # Inner Master Packaging 039564148460 Carded

## W38923

- Spiral gripping edges remove old, stripped, rusted or painted nuts and bolts
- Chrome molybdenum steel with black manganese phosphate finish for strength and durability
- Sizes: 3/8 in. (10mm), 7/16 in. (11mm), 1/2 in. (13mm), 9/16 in. (14mm), 5/8 in. (16mm)
- Includes 3/8 in. drive socket storage
- Deep wall sockets for hard to reach fasteners, exposed studs and recessed nuts/bolts