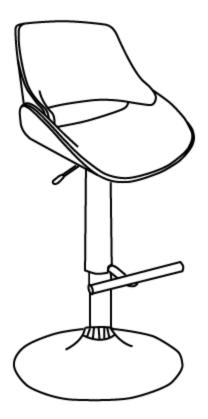

brooklyn + max

# **MALDEN / MALONE / HALSTON**

## ADJUSTABLE SWIVEL BAR STOOL MODEL # AXCMALBS-G







brooklyn + max



## Questions, problems, assembly help, missing parts?

No need to return the product, we will gladly help and ship your replacement parts free of charge Please call Customer Service at 1-866-518-0120 ext. 262 Monday to Friday between 9 am – 4 pm EST or go to <u>www.simpli-home.com/parts request</u>

In order to assist you in a timely manner, please have the following information ready:

Model # \_\_\_\_\_\_ Part Number or Letter \_\_\_\_\_\_

Purchased at \_\_\_\_\_\_ Date of Purchase \_\_\_\_\_\_

If you wish to return the product, please contact the retailer where the product was purchased.

**IMPORTANT**: Please read this manual carefully before beginning assembly of this product. Keep this manual for future reference.

#### SAFETY INFORMATION

Identify all the p