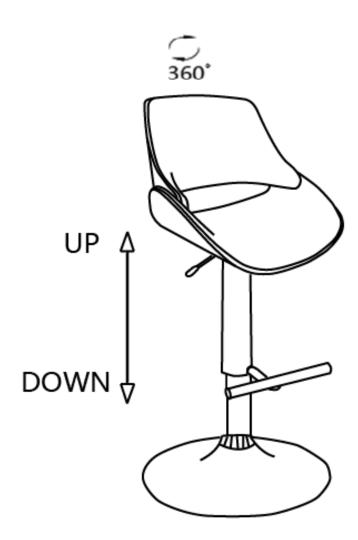

**STEP 4** 

Press the lever under the seat to raise the seat up or move down.

brooklyn + max