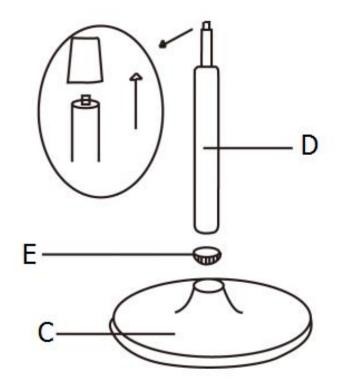

#### HARDWARE DESCRIPTION

**NEED HELP?** For help with assembly or if you are missing a part, Please call customer service at 1-866-518-0120 ext. 262 (9 am to 4 pm EST)

**STEP 1** 

Remove the plastic cap from Gas Lift (D). Insert Gas Lift (D) and Plastic Ring (E) into the middle of the Base (C).