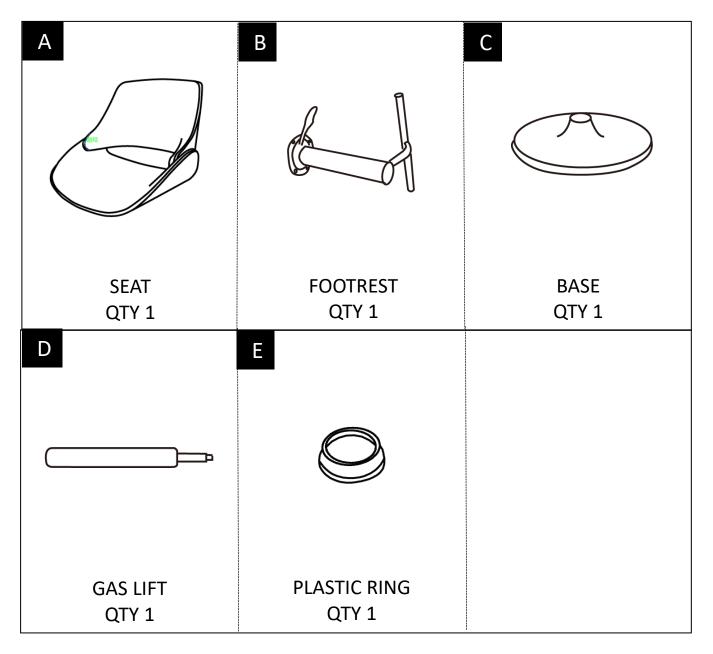

#### PARTS DESCRIPTION

**NEED HELP?** For help with assembly or if you are missing a part, Please call customer service at 1-866-518-0120 ext. 262 (9 am to 4 pm EST)