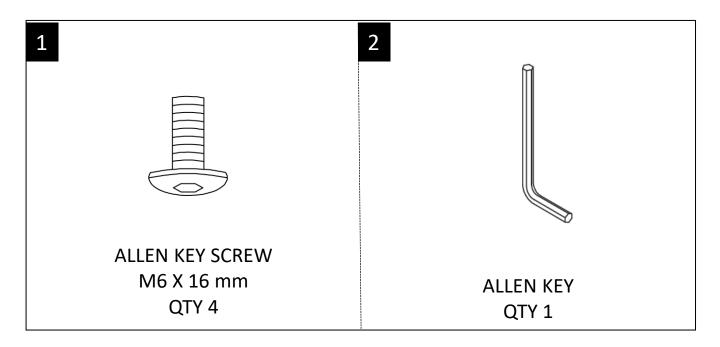

#### HARDWARE DESCRIPTION

**NEED HELP?** For help with assembly or if you are missing a part, Please call customer service at 1-866-518-0120 ext. 262 (9 am to 4 pm EST)

**STEP 1** 

Remove the plastic cap from Gas Lift (D). Insert Gas Lift (D) and Plastic Ring (E) into the middle of the Base (C).