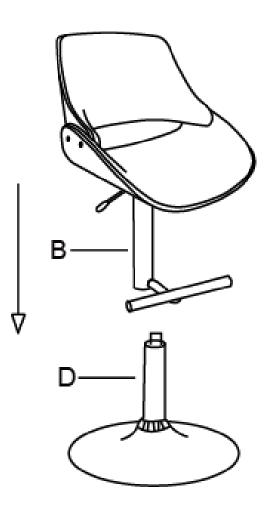

#### HARDWARE DESCRIPTION

**NEED HELP?** For help with assembly or if you are missing a part, Please call customer service at 1-866-518-0120 ext. 262 (9 am to 4 pm EST)

**STEP 1** 

Remove the plastic cap from Gas Lift (D). Insert Gas Lift (D) and Plastic Ring (E) into the middle of the Base (C).

STEP 2

Attach Footrest (B) to Seat (A) using Allen Key Screws (1). Use Allen Key (2) to fully tighten.

**STEP 3** 

Place the assembled seat on Gas Lift (D). Please note the hole of the Footrest (B) should aim to the top of Gas Lift (D).