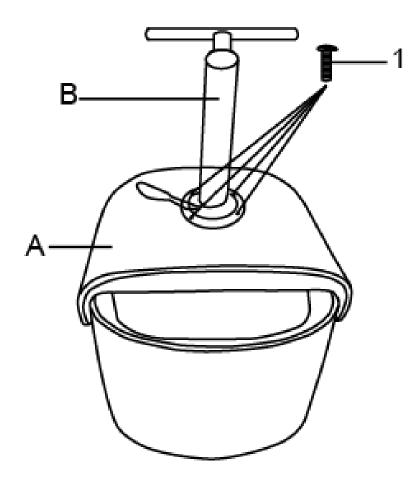

#### PARTS DESCRIPTION

**NEED HELP?** For help with assembly or if you are missing a part, Please call customer service at 1-866-518-0120 ext. 262 (9 am to 4 pm EST)

#### HARDWARE DESCRIPTION

**NEED HELP?** For help with assembly or if you are missing a part, Please call customer service at 1-866-518-0120 ext. 262 (9 am to 4 pm EST)

**STEP 1** 

Remove the plastic cap from Gas Lift (D). Insert Gas Lift (D) and Plastic Ring (E) into the middle of the Base (C).