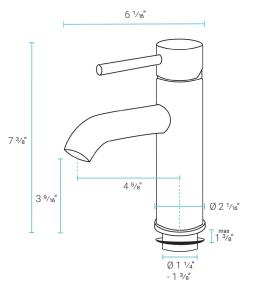

# Specifications:

- N.W: 3.46 lb.
- L: 6 <sup>1</sup>/<sub>16</sub>" x W: 2 <sup>1</sup>/<sub>16</sub>" x H: 7 <sup>3</sup>/<sub>8</sub>"
- Water supply line: 21 <sup>11</sup>/<sub>16</sub>"