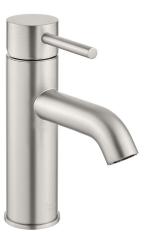

# **lvy** Bathroom Faucet SM-BF60BN

Swiss Madison

### Colors & Finishes:

- Chrome: SM-BF60C
- Brushed Nickel: SM-BF60BN
- III Brushed Gold: SM-BF60BG
- Matte Black: SM-BF60MB
- Oil Rubbed Bronze: SM-BF600R