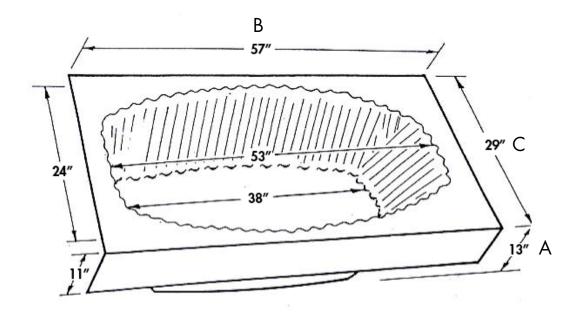

## **BATHTUB PROTECTORS (For Steel Tubs)**

Diagram shows ACTUAL dimensions.
See below for INDUSTRY STANDARD measurements.

| PART NO.  | DESCRIPTION                         | A   | В   | C   |
|-----------|-------------------------------------|-----|-----|-----|
| □ T10-014 | Bathtub Protectors - For Steel Tubs | 14" | 60″ | 30″ |