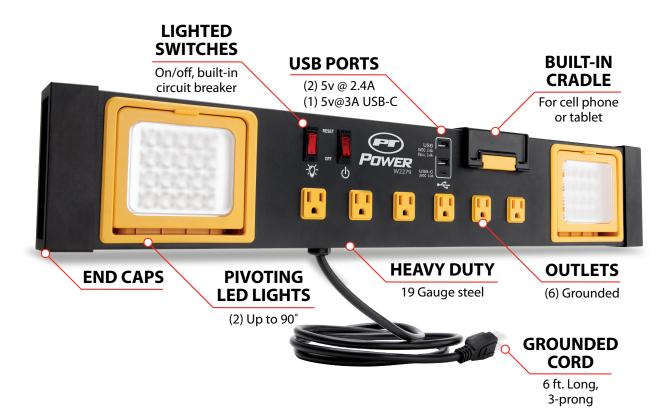

## 1000LM WORKBENCH POWER STATION

|    |     | 7  |     |     |     |
|----|-----|----|-----|-----|-----|
| SP | ECI | IJ | CAT | IOI | VS: |
|    |     |    |     |     |     |

| JI ECII ICATIONS.  |                   |             |                            |
|--------------------|-------------------|-------------|----------------------------|
| LED Lumens:        | 1000 @ 6000K      | USB Ports:  | 5v @ 2.5 A/ea.(3.4A max)   |
| Voltage:           | 120V AC, 60Hz     | USB-C Port: | 5v @ 3 A                   |
| Outlets:           | 15 Amp            | Weight:     | 5.75 lbs.                  |
| Operating Temp:    | 15 - 85 C°        | Dims:2      | 27.75 L x 4.75 W x 2 in. D |
| Power Cord:6 ft.,1 | 4/3 SJT, grounded |             |                            |

**VOLT** 

| Item # | Inner | Master | UPC          | Packaging |
|--------|-------|--------|--------------|-----------|
| W2279  | 0     | 4      | 039564144363 | Color Box |

- coated with riveted construction that will not fail during prolonged 15 amp current draw and are spaced wide bulky adapters
- 2 LED lights put out a total of 1000 lumens of 6000K daylight, illuminating to 90 degrees, to focus light onto your workbench
- 2x USB Charging ports provide 5v@2.4 amp on each (3.4A total max) with over current protection
- Upgraded unit includes a 5v@3A USB-C charging port

- 6 commercial quality outlets are copper
  Built-in cradle for your cell phone or tablet keeps them out of the way while charging but still visible to check on messages while you work
  - enough apart to accommodate multiple The heavy duty 19-gauge steel case is powder coated and can be either wallmounted or used as a standalone work light / power strip
  - your work area and pivot downward, up 6 ft 14/3 AWG cord has heavy rubber coating and grounded 3 prong plug for safety, durability, and long service life
    - Specifications Voltage: 125VAC/ 60Hz@ 15A (1850 watts), Dimensions: 27.75 x 4.75 x 2 in Deep, Weight: 5.75 pounds, cULus listed: E511046