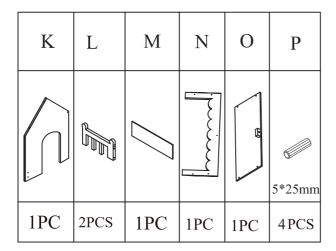

## PARTS LIST:

| A                                          | В            | С          | D   | Е   | F   | G   | Н   | I          | J   |
|--------------------------------------------|--------------|------------|-----|-----|-----|-----|-----|------------|-----|
| \$ ( 1 B B B B B B B B B B B B B B B B B B | 10 B B B B B | $\Diamond$ |     |     |     |     |     | $\Diamond$ |     |
| 1PC                                        | 1PC          | 1PC        | 1PC | 1PC | 1PC | 1PC | 1PC | 1PC        | 1PC |