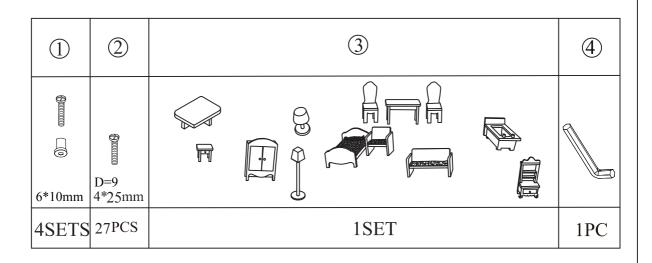

ons regarding this product, or to receive replacement or missing parts, please contact customer service based on your location. Please have ready the model number and part number(s) located in this assembly instruction sheet when you contact us.

www.teamsonkids.com



## PARTS LIST:

| A                                          | В            | С          | D   | Е   | F   | G   | Н   | I          | J   |
|--------------------------------------------|--------------|------------|-----|-----|-----|-----|-----|------------|-----|
| \$ ( 1 B B B B B B B B B B B B B B B B B B | 10 B B B B B | $\Diamond$ |     |     |     |     |     | $\Diamond$ |     |
| 1PC                                        | 1PC          | 1PC        | 1PC | 1PC | 1PC | 1PC | 1PC | 1PC        | 1PC |



### HARDWARE:



# STEP 1



## STEP 2