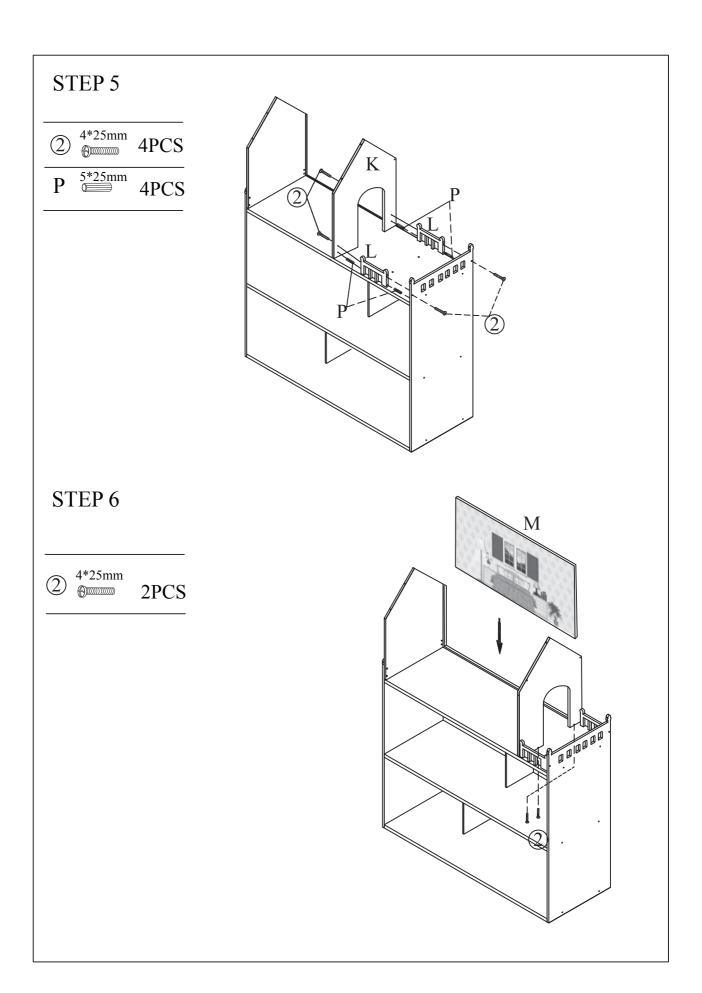

to receive replacement or missing parts, please contact customer service based on your location. Please have ready the model number and part number(s) located in this assembly instruction sheet when you contact us.

www.teamsonkids.com



## PARTS LIST:

| A                                          | В            | С          | D   | Е   | F   | G   | Н   | I          | J   |
|--------------------------------------------|--------------|------------|-----|-----|-----|-----|-----|------------|-----|
| \$ ( 1 B B B B B B B B B B B B B B B B B B | 10 B B B B B | $\Diamond$ |     |     |     |     |     | $\Diamond$ |     |
| 1PC                                        | 1PC          | 1PC        | 1PC | 1PC | 1PC | 1PC | 1PC | 1PC        | 1PC |



### HARDWARE:



# STEP 1



## STEP 2