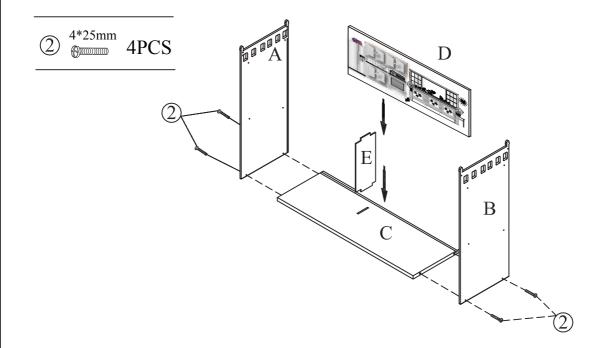

g this product, or to receive replacement or missing parts, please contact customer service based on your location. Please have ready the model number and part number(s) located in this assembly instruction sheet when you contact us.

www.teamsonkids.com



## PARTS LIST:

| A                                          | В            | С          | D   | Е   | F   | G   | Н   | I          | J   |
|--------------------------------------------|--------------|------------|-----|-----|-----|-----|-----|------------|-----|
| \$ ( 1 B B B B B B B B B B B B B B B B B B | 10 B B B B B | $\Diamond$ |     |     |     |     |     | $\Diamond$ |     |
| 1PC                                        | 1PC          | 1PC        | 1PC | 1PC | 1PC | 1PC | 1PC | 1PC        | 1PC |



### HARDWARE:



# STEP 1



## STEP 2