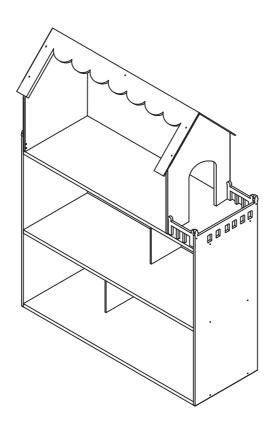

Item No: KYD-10922A Fancy Mansion doll house

#### **WARNING:**

Small parts and sharp points may be present prior to assembly.

#### Care Instructions

To clean your product, use mild soap and water on adamp cloth. Do not use window cleaners or cleaning abrasives as they will scratch the surface and could damage the protective coating.

#### Customer Service

For questions regarding this product, or to receive replacement or missing parts, please contact customer service based on your location. Please have ready the model number and part number(s) located in this assembly instruction sheet when you contact us.

www.teamsonkids.com



## PARTS LIST:

| A                                          | В            | С          | D   | Е   | F   | G   | Н   | I          | J   |
|--------------------------------------------|--------------|------------|-----|-----|-----|-----|-----|------------|-----|
| \$ ( 1 B B B B B B B B B B B B B B B B B B | 10 B B B B B | $\Diamond$ |     |     |     |     |     | $\Diamond$ |     |
| 1PC                                        | 1PC          | 1PC        | 1PC | 1PC | 1PC | 1PC | 1PC | 1PC        | 1PC |



### HARDWARE:



# STEP 1



## STEP 2