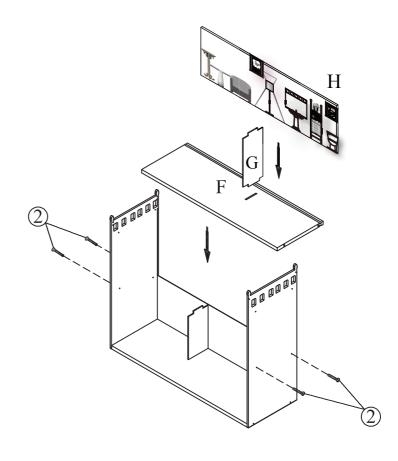

or to receive replacement or missing parts, please contact customer service based on your location. Please have ready the model number and part number(s) located in this assembly instruction sheet when you contact us.

www.teamsonkids.com



## PARTS LIST:

| A                                          | В            | С          | D   | Е   | F   | G   | Н   | I          | J   |
|--------------------------------------------|--------------|------------|-----|-----|-----|-----|-----|------------|-----|
| \$ ( 1 B B B B B B B B B B B B B B B B B B | 10 B B B B B | $\Diamond$ |     |     |     |     |     | $\Diamond$ |     |
| 1PC                                        | 1PC          | 1PC        | 1PC | 1PC | 1PC | 1PC | 1PC | 1PC        | 1PC |



### HARDWARE:



# STEP 1



## STEP 2