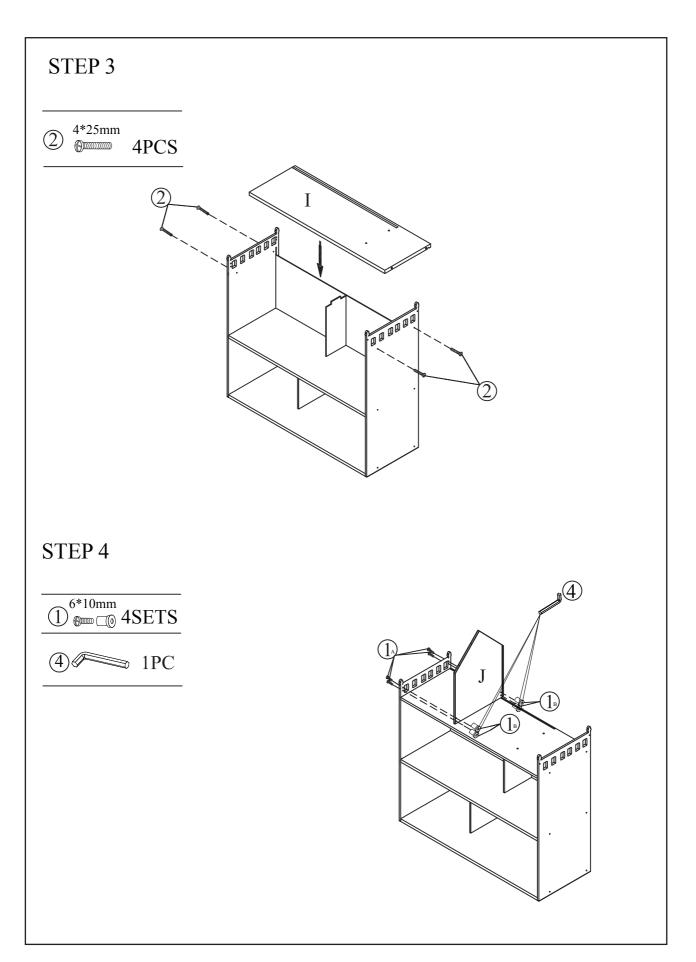

r to receive replacement or missing parts, please contact customer service based on your location. Please have ready the model number and part number(s) located in this assembly instruction sheet when you contact us.

www.teamsonkids.com



## PARTS LIST:

| A                                          | В            | С          | D   | Е   | F   | G   | Н   | I          | J   |
|--------------------------------------------|--------------|------------|-----|-----|-----|-----|-----|------------|-----|
| \$ ( 1 B B B B B B B B B B B B B B B B B B | 10 B B B B B | $\Diamond$ |     |     |     |     |     | $\Diamond$ |     |
| 1PC                                        | 1PC          | 1PC        | 1PC | 1PC | 1PC | 1PC | 1PC | 1PC        | 1PC |



### HARDWARE:



# STEP 1



## STEP 2