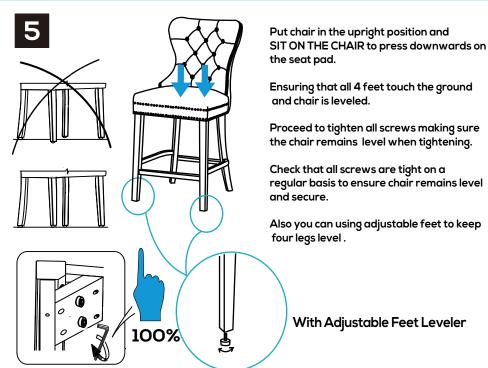

## INSTRUCTION MANUAL



24" Tufted Velvet Bar Stool SKU: ID403-24

## (!) CARE & MAINTENANCE

1PC

- Be careful when assembly, avoid hurting the paint .
- Clean the dust with lukewarm water, mild detergent & soft cloth.
- Firmly secure all bolts before use, do not use any part of this item as a step ladder.
- Reconfirm that all bolts, screws, and nuts are secure every 90 days.



1PC

1PC

1PC







Align front legs in the seat pad as shown in the diagram.
Using LONGER SCREW (5) with Washer (#2,1).

DO NOT FULLY TIGHTEN. First HAND tighten then tightened using key up-to 60-80% only at this stage.

3



## **PRODUCT ASSEMBLY**







## **PRODUCT ASSEMBLY**





7