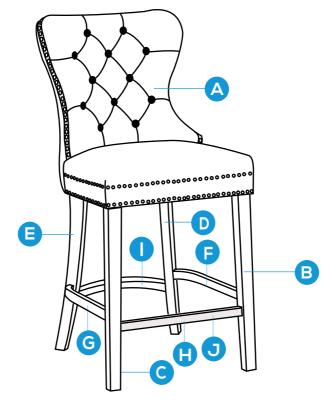

1PC

1PC

1PC

Align front legs in the seat pad as shown in the diagram.
Using LONGER SCREW (5) with Washer (#2,1).

DO NOT FULLY TIGHTEN. First HAND tighten then tightened using key up-to 60-80% only at this stage.