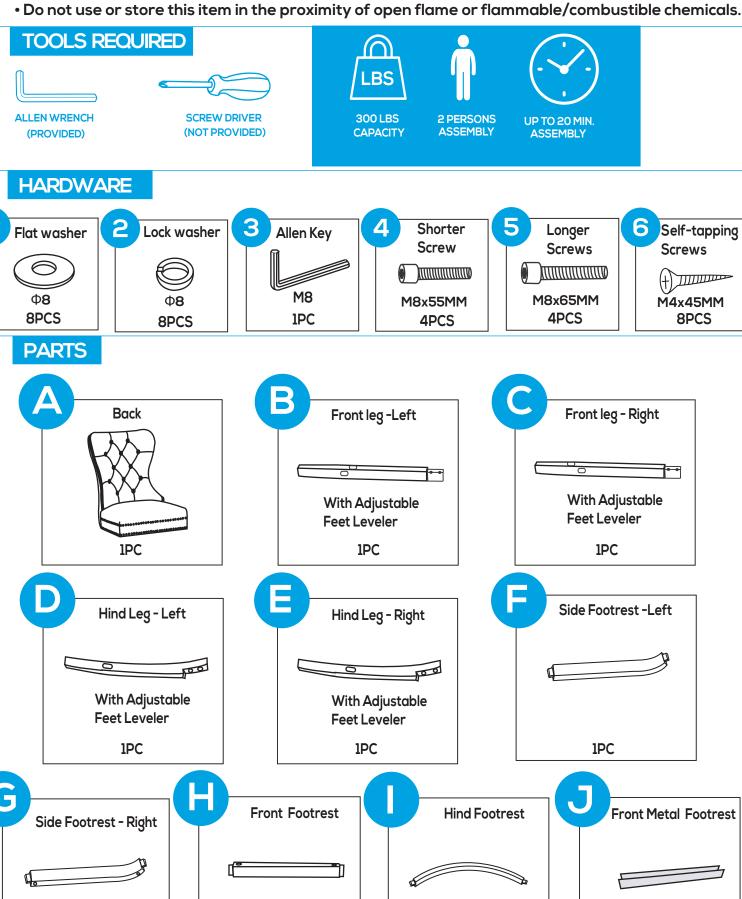

## (!) CARE & MAINTENANCE

1PC

- Be careful when assembly, avoid hurting the paint .
- Clean the dust with lukewarm water, mild detergent & soft cloth.
- Firmly secure all bolts before use, do not use any part of this item as a step ladder.
- Reconfirm that all bolts, screws, and nuts are secure every 90 days.