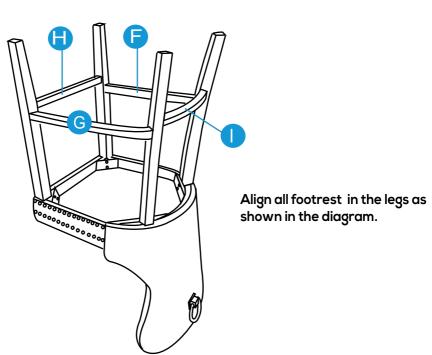

## INSTRUCTION MANUAL



24" Tufted Velvet Bar Stool SKU: ID403-24

## (!) CARE & MAINTENANCE

1PC

- Be careful when assembly, avoid hurting the paint .
- Clean the dust with lukewarm water, mild detergent & soft cloth.
- Firmly secure all bolts before use, do not use any part of this item as a step ladder.
- Reconfirm that all bolts, screws, and nuts are secure every 90 days.



1PC

1PC

1PC







Align front legs in the seat pad as shown in the diagram.
Using LONGER SCREW (5) with Washer (#2,1).

DO NOT FULLY TIGHTEN. First HAND tighten then tightened using key up-to 60-80% only at this stage.

3



## **PRODUCT ASSEMBLY**







## **PRODUCT ASSEMBLY**





7