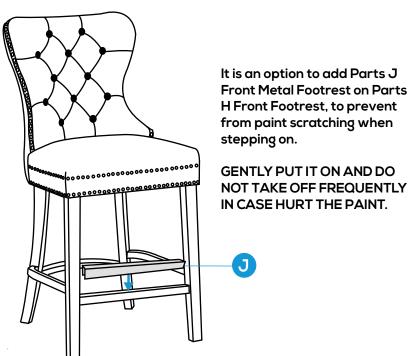

## INSTRUCTION MANUAL



24" Tufted Velvet Bar Stool SKU: ID403-24

## (!) CARE & MAINTENANCE

1PC

- Be careful when assembly, avoid hurting the paint .
- Clean the dust with lukewarm water, mild detergent & soft cloth.
- Firmly secure all bolts before use, do not use any part of this item as a step ladder.
- Reconfirm that all bolts, screws, and nuts are secure every 90 days.



1PC

1PC

1PC







Align front legs in the seat pad as shown in the diagram.
Using LONGER SCREW (5) with Washer (#2,1).

DO NOT FULLY TIGHTEN. First HAND tighten then tightened using key up-to 60-80% only at this stage.

3



## **PRODUCT ASSEMBLY**







## **PRODUCT ASSEMBLY**





7