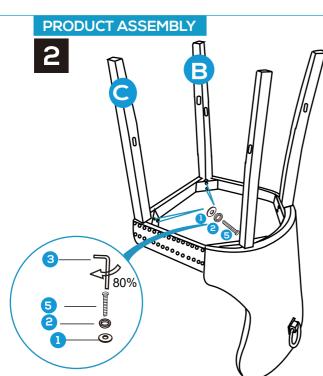

1PC

1PC

1PC

Align front legs in the seat pad as shown in the diagram.
Using LONGER SCREW (5) with Washer (#2,1).

DO NOT FULLY TIGHTEN. First HAND tighten then tightened using key up-to 60-80% only at this stage.

3