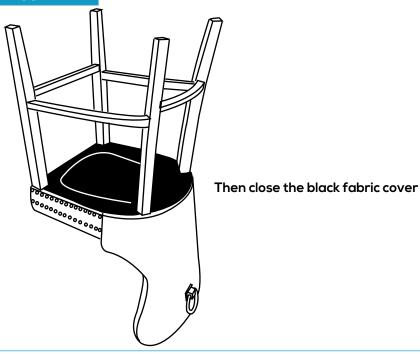

## INSTRUCTION MANUAL



24" Tufted Velvet Bar Stool SKU: ID403-24

## (!) CARE & MAINTENANCE

1PC

- Be careful when assembly, avoid hurting the paint .
- Clean the dust with lukewarm water, mild detergent & soft cloth.
- Firmly secure all bolts before use, do not use any part of this item as a step ladder.
- Reconfirm that all bolts, screws, and nuts are secure every 90 days.



1PC

1PC

1PC







Align front legs in the seat pad as shown in the diagram.
Using LONGER SCREW (5) with Washer (#2,1).

DO NOT FULLY TIGHTEN. First HAND tighten then tightened using key up-to 60-80% only at this stage.

3



## **PRODUCT ASSEMBLY**







## **PRODUCT ASSEMBLY**





7