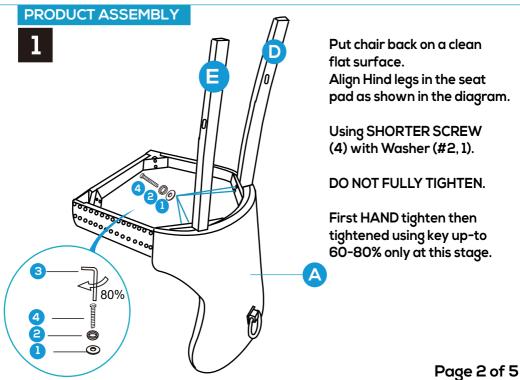

## **PRODUCT ASSEMBLY**

1PC

1PC

1PC

Align front legs in the seat pad as shown in the diagram.
Using LONGER SCREW (5) with Washer (#2,1).

DO NOT FULLY TIGHTEN. First HAND tighten then tightened using key up-to 60-80% only at this stage.