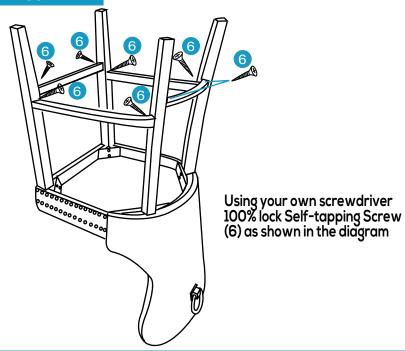

## INSTRUCTION MANUAL



24" Tufted Velvet Bar Stool SKU: ID403-24

## (!) CARE & MAINTENANCE

1PC

- Be careful when assembly, avoid hurting the paint .
- Clean the dust with lukewarm water, mild detergent & soft cloth.
- Firmly secure all bolts before use, do not use any part of this item as a step ladder.
- Reconfirm that all bolts, screws, and nuts are secure every 90 days.



1PC

1PC

1PC







Align front legs in the seat pad as shown in the diagram.
Using LONGER SCREW (5) with Washer (#2,1).

DO NOT FULLY TIGHTEN. First HAND tighten then tightened using key up-to 60-80% only at this stage.

3



## **PRODUCT ASSEMBLY**







## **PRODUCT ASSEMBLY**





7