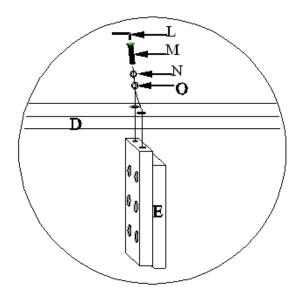

Diagram 2

2. Take out center supports (E) from rail box, place center supports (E) under slats(D) by using 2 bolts (M), 2 lock washers (N) and 2 flat washers (O). Secure the bolts (M) by using allen wrench (L) in clockwise direction. (See diagram 2)