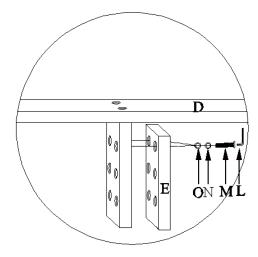

Diagram 2

2. Take out center supports (E) from rail box, place center supports (E) under slats(D) by using 2 bolts (M), 2 lock washers (N) and 2 flat washers (O). Secure the bolts (M) by using allen wrench (L) in clockwise direction. (See diagram 2)