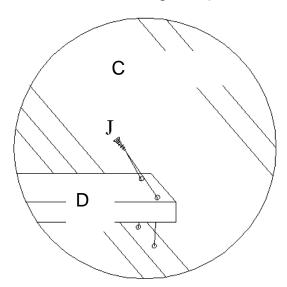

Diagram 3

3. Attach slats (D) to side rails (C), align pre-drilled holes on the slat to holes on the cleat of side rail (C), using screws (J) to tighten both. (See diagram 3)

Note: You can change the height of slat by adjusting the height of cleat on side rail as shown in diagram 4 1. remove the bolt (Q), lock washer (R) and flat washer (S) from the cleat by turning the bolt (Q) with allen wrench (P) in anti-clockwise direction, adjust the cleat to a desired position, and then secure the lock washer, flat washer, bolt in a clockwise direction by turning with allen wrench(P).