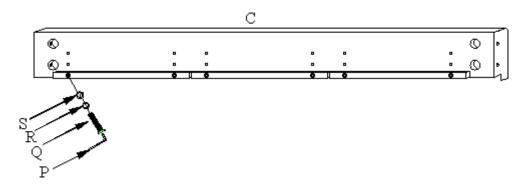

Diagram 3

3. Attach slats (D) to side rails (C), align pre-drilled holes on the slat to holes on the cleat of side rail (C), using screws (J) to tighten both. (See diagram 3)

Note: You can change the height of slat by adjusting the height of cleat on side rail as shown in diagram 4 1. remove the bolt (Q), lock washer (R) and flat washer (S) from the cleat by turning the bolt (Q) with allen wrench (P) in anti-clockwise direction, adjust the cleat to a desired position, and then secure the lock washer, flat washer, bolt in a clockwise direction by turning with allen wrench(P).