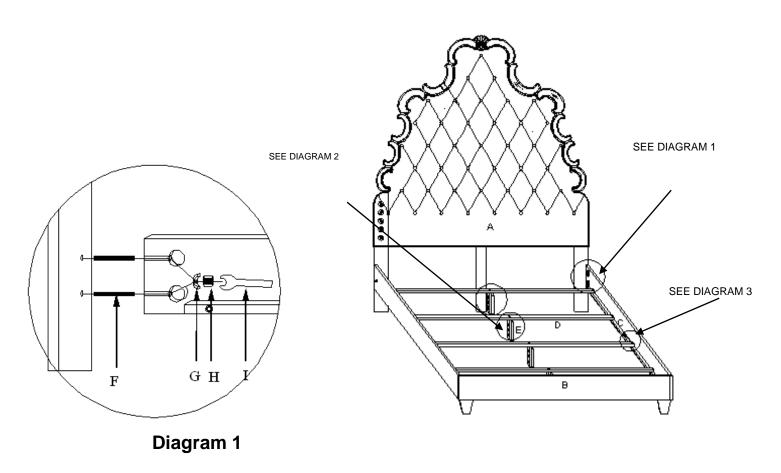

## **ASSEMBLY INSTRUCTION**

ITEM# 3016-90866 6/0-6/6 Tufted Headboard-Bling (A) 3016-90862 6/0 Bling Footboard (B) & Rails(C)

Caution: Please make sure you have all parts indicated below prior to assembly.

This unit is heavy and can best be assembled with the help of two or more persons.

| NO. | HARDWARE LIST                                                                                                                                                                                                                                                                                                                                                                                                                                                                                                                                                                                                                                                                                                                                                                                                                                                                                                                                                                                                                                                                                                                                                                                                                                                                                                                                                                                                                                                                                                                                                                                                                                                                                                                                                                                                                                                                                                                                                                                                                                                                                                                  |                   | Q'TY |
|-----|--------------------------------------------------------------------------------------------------------------------------------------------------------------------------------------------------------------------------------------------------------------------------------------------------------------------------------------------------------------------------------------------------------------------------------------------------------------------------------------------------------------------------------------------------------------------------------------------------------------------------------------------------------------------------------------------------------------------------------------------------------------------------------------------------------------------------------------------------------------------------------------------------------------------------------------------------------------------------------------------------------------------------------------------------------------------------------------------------------------------------------------------------------------------------------------------------------------------------------------------------------------------------------------------------------------------------------------------------------------------------------------------------------------------------------------------------------------------------------------------------------------------------------------------------------------------------------------------------------------------------------------------------------------------------------------------------------------------------------------------------------------------------------------------------------------------------------------------------------------------------------------------------------------------------------------------------------------------------------------------------------------------------------------------------------------------------------------------------------------------------------|-------------------|------|
| F   | _                                                                                                                                                                                                                                                                                                                                                                                                                                                                                                                                                                                                                                                                                                                                                                                                                                                                                                                                                                                                                                                                                                                                                                                                                                                                                                                                                                                                                                                                                                                                                                                                                                                                                                                                                                                                                                                                                                                                                                                                                                                                                                                              | FULL TREADED BOLT | 8    |
| G   | C.                                                                                                                                                                                                                                                                                                                                                                                                                                                                                                                                                                                                                                                                                                                                                                                                                                                                                                                                                                                                                                                                                                                                                                                                                                                                                                                                                                                                                                                                                                                                                                                                                                                                                                                                                                                                                                                                                                                                                                                                                                                                                                                             | CURVED WASHER     | 8    |
| Н   |                                                                                                                                                                                                                                                                                                                                                                                                                                                                                                                                                                                                                                                                                                                                                                                                                                                                                                                                                                                                                                                                                                                                                                                                                                                                                                                                                                                                                                                                                                                                                                                                                                                                                                                                                                                                                                                                                                                                                                                                                                                                                                                                | NUT               | 8    |
| I   | ₽==                                                                                                                                                                                                                                                                                                                                                                                                                                                                                                                                                                                                                                                                                                                                                                                                                                                                                                                                                                                                                                                                                                                                                                                                                                                                                                                                                                                                                                                                                                                                                                                                                                                                                                                                                                                                                                                                                                                                                                                                                                                                                                                            | SPANNER WRENCH    | 1    |
| J   | The state of the s | SCREW             | 16   |
| L   |                                                                                                                                                                                                                                                                                                                                                                                                                                                                                                                                                                                                                                                                                                                                                                                                                                                                                                                                                                                                                                                                                                                                                                                                                                                                                                                                                                                                                                                                                                                                                                                                                                                                                                                                                                                                                                                                                                                                                                                                                                                                                                                                | 4MM ALLEN WRENCH  | 1    |
| P   |                                                                                                                                                                                                                                                                                                                                                                                                                                                                                                                                                                                                                                                                                                                                                                                                                                                                                                                                                                                                                                                                                                                                                                                                                                                                                                                                                                                                                                                                                                                                                                                                                                                                                                                                                                                                                                                                                                                                                                                                                                                                                                                                | 5MM ALLEN WRENCH  | 1    |

## **Assembly steps:**

1. Insert 2 bolts (F) into holes of each post on Headboard (A) and Footboard (B), attach the end of side rails (C) to the bolts (F) on posts using 2 curved washers (G) and 2 nuts (H), tighten nuts (H) securely with spanner wrench (I). (See diagram 1)