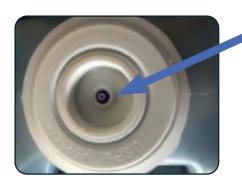

## Virex® Plus

Dilution and Shelf Life / Stability

Pull the blue tip with a needle nose pliers for **1:128 DILUTION** 

NOTE: It is required to wear gloves and goggles when working with concentrates

Virex® Plus J-Fill® metering tips come from production at 1:256 dilution for 3-minute bactericidal / virucidal. There is a blue tip that can be removed manually to make it 1:128 by trained staff prior to putting into locked dispenser. This is for specific viruses which have a 5-minute dwell time.