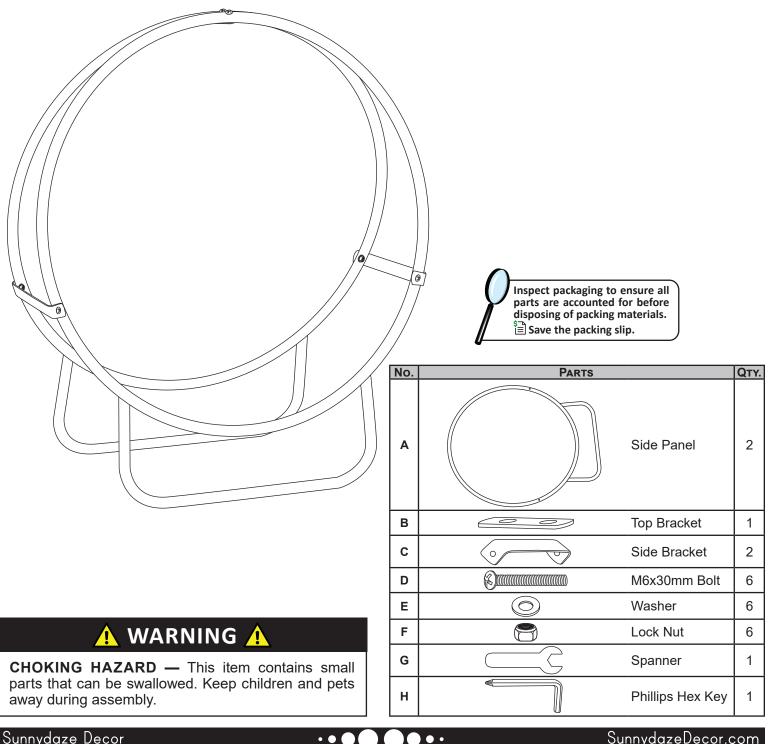

# STEEL FIREWOOD LOG HOOP QX24LH

Read all assembly and care instructions carefully before using this product. Save this manual for future reference. Assemble components on a soft, clean surface to avoid damaging the finish.

#### Review all information and understand assembly before beginning.

- 1. Insert one M6x30mm Bolt (D) into the top of Side Panel (A). Repeat for the remaining panel.
- 2. Loosely secure the top of log hoop using Top Bracket (B), two Washers (E) and two Lock Nuts (F), as shown.
- 3. Align Side Brackets (C) with the sides of the hoop and secure using M6x30mm Bolts (D), Washers (E) and Lock Nuts (F).
- 4. Tighten all hardware using included Spanner (G) and Phillips Hex Key (H).