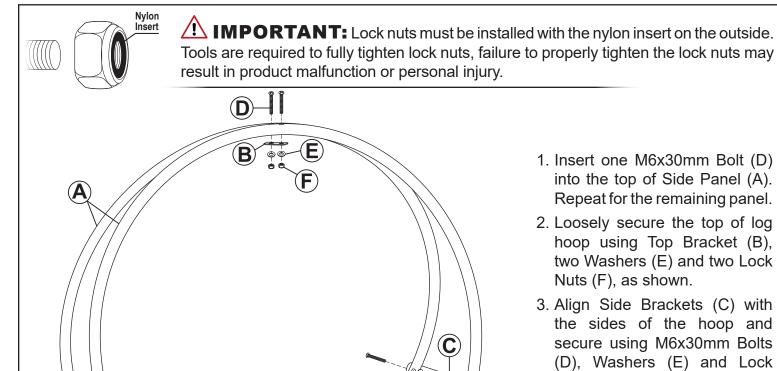

#### Review all information and understand assembly before beginning.

- 1. Insert one M6x30mm Bolt (D) into the top of Side Panel (A). Repeat for the remaining panel.
- 2. Loosely secure the top of log hoop using Top Bracket (B), two Washers (E) and two Lock Nuts (F), as shown.
- 3. Align Side Brackets (C) with the sides of the hoop and secure using M6x30mm Bolts (D), Washers (E) and Lock Nuts (F).
- 4. Tighten all hardware using included Spanner (G) and Phillips Hex Key (H).

**TIP:** To tighten the hardware more quickly, turn the screwdriver in the bolt head clockwise while simultaneously turning the spanner on the lock nut counterclockwise.