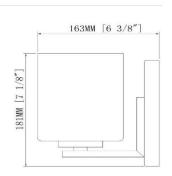

TOTAL WATTAGE: 60W

DIMMABLE: Yes

MATERIAL CONSTRUCTION: Steel

**ASSEMBLED DIMENSIONS:** 7.13" H × 4.5" L × 6.38" D

WEIGHT: 2.38 lbs.

**BACKPLATE DIMENSIONS:**  $4.5" H \times 6.7" W$ 

CANOPY/PLATE DIMENSIONS: N/A

**GLASS/SHADE DIMENSIONS:** 5.5" H × 4.5" L × 4.5" D

**GLASS/SHADE MATERIAL:** Glass GLASS/SHADE TYPE: Frosted **GLASS/SHADE COLOR:** White

WARRANTY: 10-Year limited warranty

**UL/ETL CERTIFICATION:** UL WET/DRY/DAMP LISTING: Damp ADA COMPLIANT: No **ENERGY STAR CERTIFIED:** No