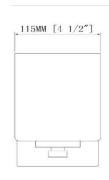

TOTAL WATTAGE: 60W

DIMMABLE: Yes

MATERIAL CONSTRUCTION: Steel

**ASSEMBLED DIMENSIONS:** 7.13" H × 4.5" L × 6.38" D

WEIGHT: 2.38 lbs.

**BACKPLATE DIMENSIONS:**  $4.5" H \times 6.7" W$ 

CANOPY/PLATE DIMENSIONS: N/A