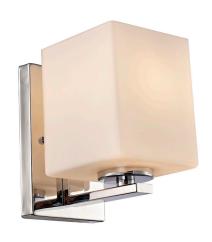

## **SPECIFICATIONS**

LAMPTYPE I:

MOUNTING: Wall Mount

SLOPED CEILING ADAPTABLE:

I lamp 60W Incandescent A19

**BULB INCLUDED:** No

60W

WATTS PER BULB:

TOTAL WATTAGE: 60W

DIMMABLE: Yes

MATERIAL CONSTRUCTION: Steel

**ASSEMBLED DIMENSIONS:** 7.13" H × 4.5" L × 6.38" D

WEIGHT: 2.38 lbs.

**BACKPLATE DIMENSIONS:**  $4.5" H \times 6.7" W$ 

CANOPY/PLATE DIMENSIONS: N/A

**GLASS/SHADE DIMENSIONS:** 5.5" H × 4.5" L × 4.5" D

**GLASS/SHADE MATERIAL:** Glass GLASS/SHADE TYPE: Frosted **GLASS/SHADE COLOR:** White

WARRANTY: 10-Year limited warranty

**UL/ETL CERTIFICATION:** UL WET/DRY/DAMP LISTING: Damp ADA COMPLIANT: No **ENERGY STAR CERTIFIED:** No