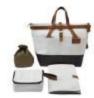

- Easy-to-clean exterior canvas and interior fabrics
- Zippered interior insulated bottle compartment
- Compartment with magnetic closure for changing pad
- Two flexible interior pouches
- Zippered interior pouch
- Exterior slip pockets