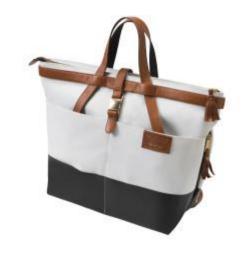

- Easy-to-clean exterior canvas and interior fabrics
- Zippered interior insulated bottle compartment
- Compartment with magnetic closure for changing pad
- Two flexible interior pouches
- Zippered interior pouch
- Exterior slip pockets