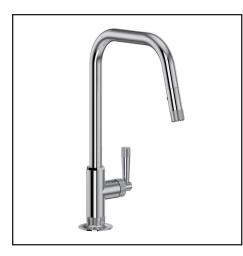

# **GRACELINE® PULL-DOWN KITCHEN FAUCET WITH U-SPOUT**

**MB7956** 

## COLORS/FINISHES

- Polished Chrome
- Polished Nickel
- Satin Nickel
- Matte Black\*
- · Satin Gold\*
- Matte Black/Satin Gold (MBG)\* (Combination for MBG is a Matte black body and Satin gold hand spray and lever)