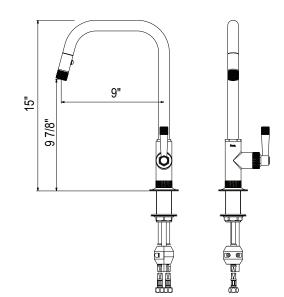

## FEATURES

- 1.8 GPM
- Requires 2 1/2" clearance from backsplash to center of faucet hole
- 1 3/8" hole size
- 1 1/2" max deck depth
- 9" center to center reach
- 15" spout total height
- 9 7/8" deck to the bottom of the hand spray
- 59" nylon hand spray hose
- Dual-spray functionality with ability to toggle between stream and spray settings
- 24" supply hoses with 9/16" female connection