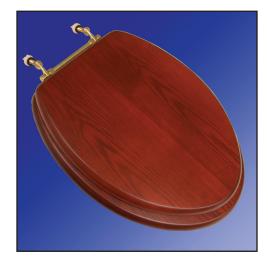

# **Decorative Finish and Hinge Toilet Seat**

**Elongated Closed Front with Cover** 

#### **Features**

- · American cherry oak laminated MDF construction
- · Sealed with polyurethane
- Non-corrosive mounting hardware
- Four-color coordinated bumpers

### **Seat Color/Finish**

Specify Cherry

#### **Additional Information**

Comfort™ Seats solid wood seat are crafted of specially selected hard wood and MDF. Our exclusive, durable finish prevents warping and cracking.

Polished Brass

**Brushed Nickel** 