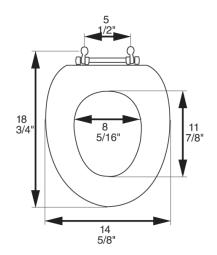

## **Product Specifications**

Hinge Design: Polished brass, brushed nickel, chrome

Ring Thickness: 1"

Ring Thickness with Bumper: 1 3/8" Height of Seat with Cover: 2 1/2" Size: ANSI Standard Toilet