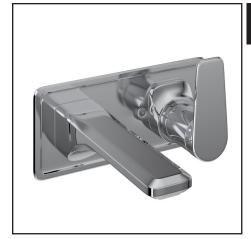

## HOXTON™ WALL MOUNT SINGLE HANDLE LAVATORY FAUCET

# U.3481LS/TO

# **FEATURES**

- · Single lever operation
- Trim only
- · Rough valve sold separately
- Order U.3481R-2 lever wall rough valve
- 1.2 GPM
- Matching tub filler U.3495
- · There is no extension kit
- Cartridge action is standard double action. With the handle installed up on the right, pull forward for on, rotate to 2 O'Clock for cold, 10 O'Clock for hot.
- · Cartridge may not be reversed
- NOTE: the rough valve should be installed with a minimum of 1 3/4" from the back of the rough to the finished wall, to maximum of 2 5/8" to the finished wall

#### **COLORS/FINISHES**

- · Polished Chrome
- · Polished Nickel
- · Satin Nickel
- · English Gold\*