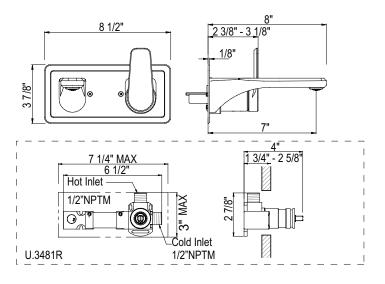

# **FEATURES**

- · Single lever operation
- Trim only
- · Rough valve sold separately
- Order U.3481R-2 lever wall rough valve
- 1.2 GPM
- Matching tub filler U.3495
- · There is no extension kit
- Cartridge action is standard double action. With the handle installed up on the right, pull forward for on, rotate to 2 O'Clock for cold, 10 O'Clock for hot.
- · Cartridge may not be reversed
- NOTE: the rough valve should be installed with a minimum of 1 3/4" from the back of the rough to the finished wall, to maximum of 2 5/8" to the finished wall