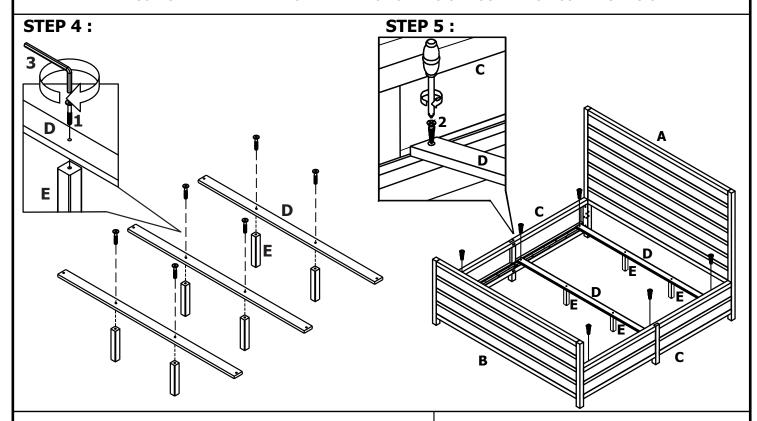

### **STOP**

- IF USING BED FRAME WITH ADJUSTABLE MATTRESS BASE, SKIP TO APPENDIX A: ADJUSTABLE MATTRESS BASE ASSEMBLY SUPPLEMENT.
- IF USING BED FRAME WITH STANDARD BOX SPRING OR FOUNDATION CONTINUE TO STEP 4.