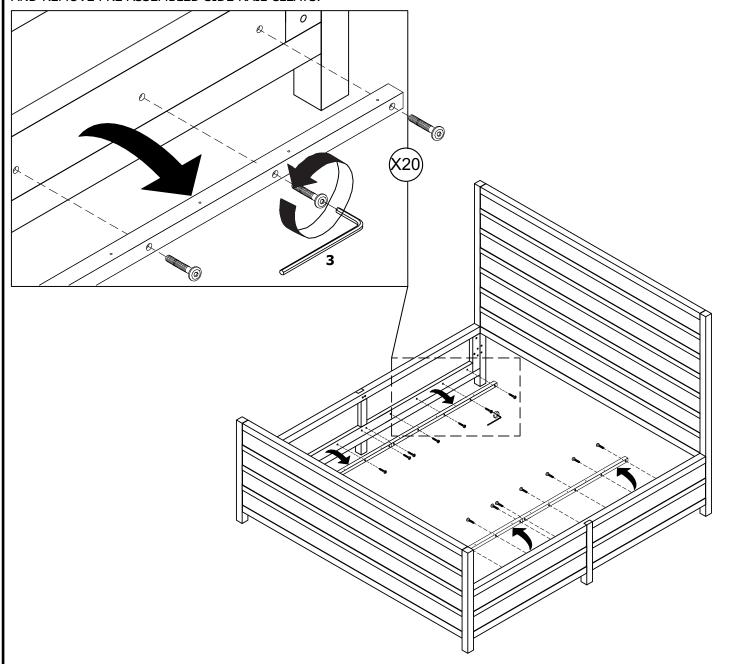

PRE-ASSEMBLED SIDE RAIL CLEATS OBSTRUCT ADJUSTABLE BASE INSTALLATION AND OPERATION. FOLLOW THESE INSTRUCTIONS TO REMOVE THEM.

#### STEP 1:

USE ALLEN KEY (3) TO UNSCREW ALLEN BOLTS AND REMOVE PRE-ASSEMBLED SIDE RAIL CLEATS.

NOTE: YOU MAY WISH TO RETAIN UNUSED PARTS IF IN THE FUTURE YOU INTEND TO USE THE BED FRAME WITH A STANDARD BOX SPRING OR FOUNDATION.