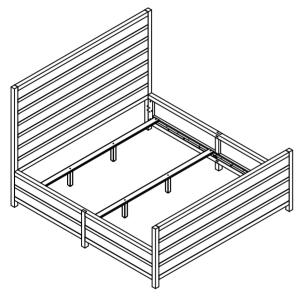

# TOWNSEND PANEL E.KING BED **ASSEMBLY INSTRUCTIONS**



## **BOX #1**

A. HEADBOARD 1 PC B. FOOTBOARD 1 PC



## **BOX #2**

C. SIDE RAIL 2 PCS D. BED SLAT 3 PCS E. LEG SUPPORT 6 PCS **BED HARDWARE BOX\*** 



### TOWNSEND BED ASSEMBLED



### **BED HARDWARE PACKED IN BOX #2**

| 1 | ALLEN BOLT<br>(6x40mm) | 7<br>PCS | 2 | WOOD SCREW<br>(8x30mm) | 7<br>PCS | 3 | ALLEN KEY | 1<br>PC |
|---|------------------------|----------|---|------------------------|----------|---|-----------|---------|
|   |                        |          |   |                        |          |   |           |         |

TOOL REQUIRED: PHILLIPS HEAD SCREWDRIVER (NOT PROVIDED)

> **YOUR BOX MAY CONTAIN EXTRA HARDWARE**







**STEP 1:** 







### **STOP**

- IF USING BED FRAME WITH ADJUSTABLE MATTRESS BASE, SKIP TO APPENDIX A: ADJUSTABLE MATTRESS BASE ASSEMBLY SUPPLEMENT.
- IF USING BED FRAME WITH STANDARD BOX SPRING OR FOUNDATION CONTINUE TO STEP 4.



# INSTRUCTIONS FOR ADJUSTING LEVELERS:

POSITION THE BED IN YOUR ROOM. LOCATE LEVELERS UNDER