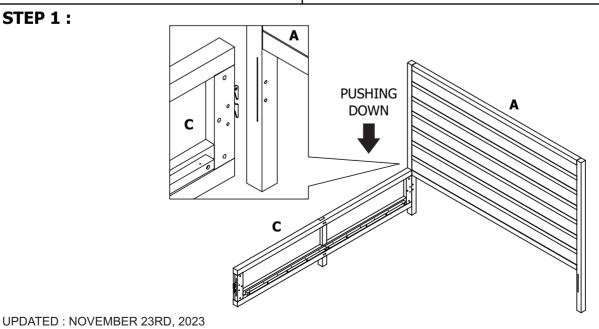

TOOL REQUIRED: PHILLIPS HEAD SCREWDRIVER (NOT PROVIDED)

> **YOUR BOX MAY CONTAIN EXTRA HARDWARE**

**STEP 1:** 