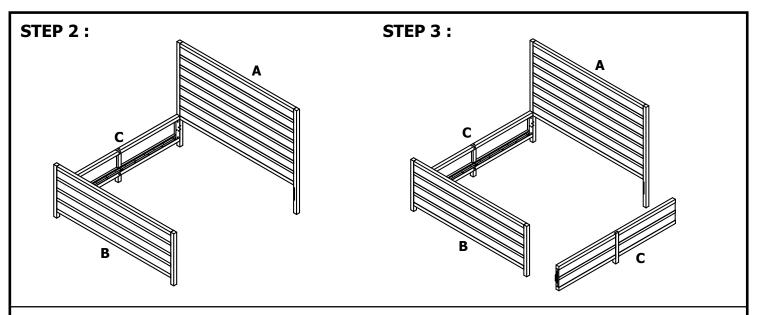

# TOWNSEND PANEL E.KING BED **ASSEMBLY INSTRUCTIONS**



## **BOX #1**

A. HEADBOARD 1 PC B. FOOTBOARD 1 PC



## **BOX #2**

C. SIDE RAIL 2 PCS D. BED SLAT 3 PCS E. LEG SUPPORT 6 PCS **BED HARDWARE BOX\*** 



### TOWNSEND BED ASSEMBLED



### **BED HARDWARE PACKED IN BOX #2**

| 1 | ALLEN BOLT<br>(6x40mm) | 7<br>PCS | 2 | WOOD SCREW<br>(8x30mm) | 7<br>PCS | 3 | ALLEN KEY | 1<br>PC |
|---|------------------------|----------|---|------------------------|----------|---|-----------|---------|
|   |                        |          |   |                        |          |   |           |         |

TOOL REQUIRED: PHILLIPS HEAD SCREWDRIVER (NOT PROVIDED)

> **YOUR BOX MAY CONTAIN EXTRA HARDWARE**







**STEP 1:** 







### **STOP**

- IF USING BED FRAME WITH ADJUSTABLE MATTRESS BASE, SKIP TO APPENDIX A: ADJUSTABLE MATTRESS BASE ASSEMBLY SUPPLEMENT.
- IF USING BED FRAME WITH STANDARD BOX SPRING OR FOUNDATION CONTINUE TO STEP 4.



# INSTRUCTIONS FOR ADJUSTING LEVELERS:

POSITION THE BED IN YOUR ROOM. LOCATE LEVELERS UNDER EACH LEG SUPPORT (**E**).

TURN LEVELER COUNTER-CLOCKWISE TO EXTEND, CLOCKWISE TO RETRACT.

ADJUST LEVELERS UNTIL EACH LEG SUPPORT IS APPLYING EQUAL UPWARD PRESSURE ON THE BED SLAT.

UPDATED: NOVEMBER 23RD, 2023



### **MAINTENANCE INSTRUCTIONS:**

- REMOVE BOX SPRING AND MATTRESS BEFORE MOVING YOUR BED.
- LIFT YOUR BED WHEN MOVING IT. DRAGGING CAN DAMAGE LEG SUPPORT.
- READJUST LEVELERS AFTER MOVING YOUR BED.

# TOWNSEND PANEL E.KING BED

## APPENDIX A:ADJUSTABLE MATTRESS BASE ASSE