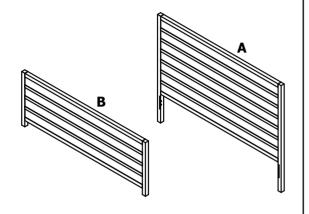

## **BOX #1**

A. HEADBOARD 1 PC B. FOOTBOARD 1 PC

## **BOX #2**

C. SIDE RAIL 2 PCS D. BED SLAT 3 PCS E. LEG SUPPORT 6 PCS **BED HARDWARE BOX\*** 