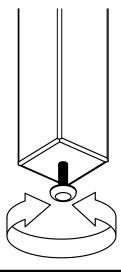

# INSTRUCTIONS FOR ADJUSTING LEVELERS:

POSITION THE BED IN YOUR ROOM. LOCATE LEVELERS UNDER EACH LEG SUPPORT (**E**).

TURN LEVELER COUNTER-CLOCKWISE TO EXTEND, CLOCKWISE TO RETRACT.

ADJUST LEVELERS UNTIL EACH LEG SUPPORT IS APPLYING EQUAL UPWARD PRESSURE ON THE BED SLAT.