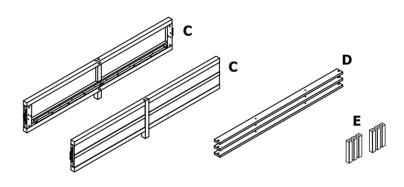

## **BOX #2**

C. SIDE RAIL 2 PCS D. BED SLAT 3 PCS E. LEG SUPPORT 6 PCS **BED HARDWARE BOX\*** 