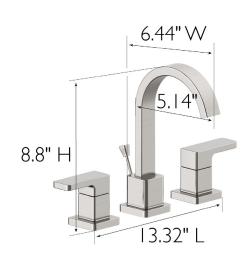

MOUNTING TYPE: Top Mount

**MOUNTING HOLES:** N/A

MAX DECK THICKNESS: 1.62"

DECK PLATE - INCLUDED: N/A

SPOUT REACH: 5.14"

8.8" SPOUT HEIGHT:

FLOW RATE: I.2 GPM

LOW FLOW: Yes

HANDLES - CONFIGURATION: Double Handle

HANDLE REACH: N/A

SPRAYER INCLUDED: N/A

**DIMENSIONS WITH DECK PLATE: N/A** 

WEIGHT WITH DECK PLATE: N/A

**DIMENSIONS W/O DECK PLATE:** 13.32" L × 6.44" W × 8.8" H

WEIGHT W/O DECK PLATE: 4.72 lbs.