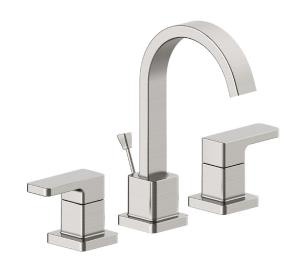

## Karsen II Widespread Bathroom Faucet Satin Nickel

## **SPECIFICATIONS**

**DRAIN MATERIAL:** 

MATERIAL: Zinc/Brass/Plastic

HANDLE MATERIAL: Zinc

SPOUT MATERIAL: **Brass** 

**CARTRIDGE MATERIAL:** Ceramic

WATERWAY MATERIAL: Hybrid Brass

**FAUCET TYPE:** Lav Widespread

HANDLES - CONFIGURATION: Double Handle

HANDLE REACH: N/A

SPRAYER INCLUDED: N/A

**DIMENSIONS WITH DECK PLATE: N/A** 

WEIGHT WITH DECK PLATE: N/A

**DIMENSIONS W/O DECK PLATE:** 13.32" L × 6.44" W × 8.8" H

WEIGHT W/O DECK PLATE: 4.72 lbs.